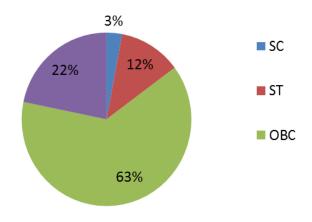

## Brief demographic overview....

**Literacy Rate (%)** 

**Caste-wise distribution** 

**Work Participation Rate (%)** 