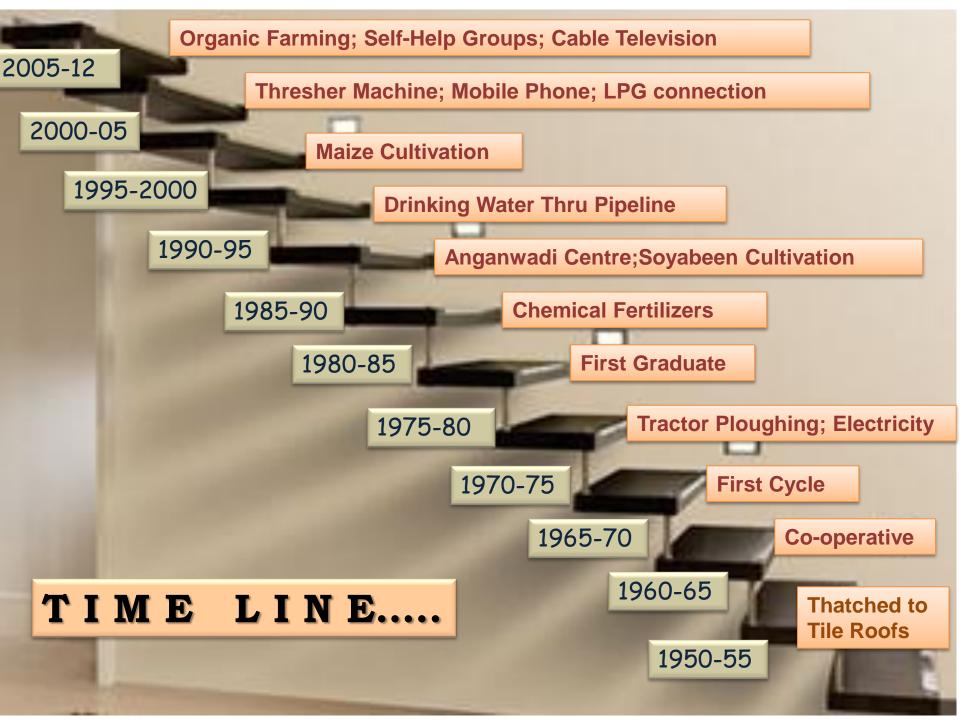

## The Participants are.....

The people of the Village &

Ms. Gunjan Vaish Sri Lakshmisha G. Sri Nitin Kumar Jaiman Sri Rambabu Vavilapalli (GL) Ms. Vidhya C



## Brief demographic overview....

**Literacy Rate (%)** 



**Caste-wise distribution** 



**Work Participation Rate (%)** 



#### Occupational pattern



#### Methodology & Approach



#### Resource and Socio-economic Map



## Revealing Relevance...



## Preference Ranking & Problem Pyramid

| S.No            | Area of concern          | B.G.Jemihal,