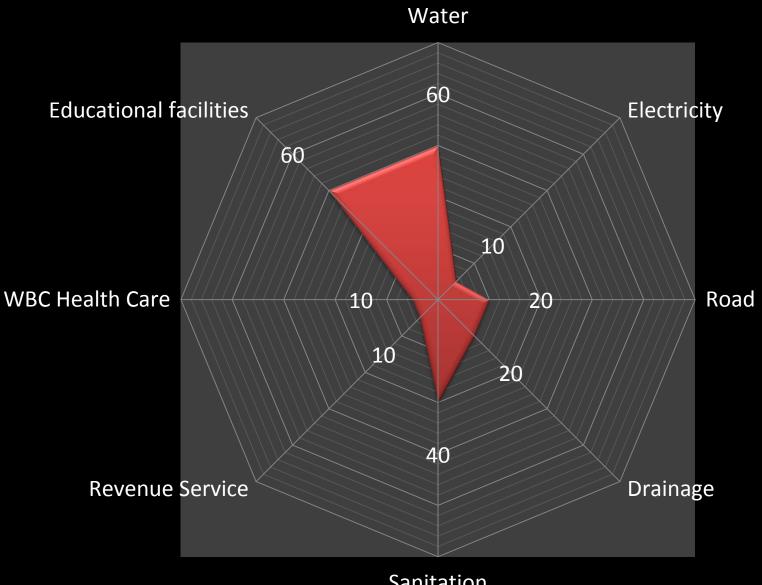

|                |                   |          |             |           |

#### **Satisfaction Survey of Basic Services**



Sanitation

#### Women & SHGs

- ❖ No. of SHGs 4
- ❖ Total No. of members 117
- ❖ Interest rate on loans 2 to 9.5%
- ❖ Activities of these SHGs
  - Papad & pickle making
  - Marketing vegetables, bangles & stationery items
  - Promoting awareness on education, sanitation, health & nutrition.
- Major problem marketing the products outside the village

#### Membership pattern of different SHGs



#### Agriculture & Land Holdings

**Priority of crops cultivated** 



2%
25%
One crop
Two crops
Multi crops

Distribution of land ownership

2% 1% 1% ■ Landless ■ <1 acre 
■ 1-3 acres 
■ 3-5 acres 
■ 5-10 acres 
■ 10-20 acres

#### Type of non-agri. land



## Impact Analysis

#### Agr. Extension Services



- Extensive use of mechanization e.g. Tractors, Threshers, Grass-cutters, Crushers, mould