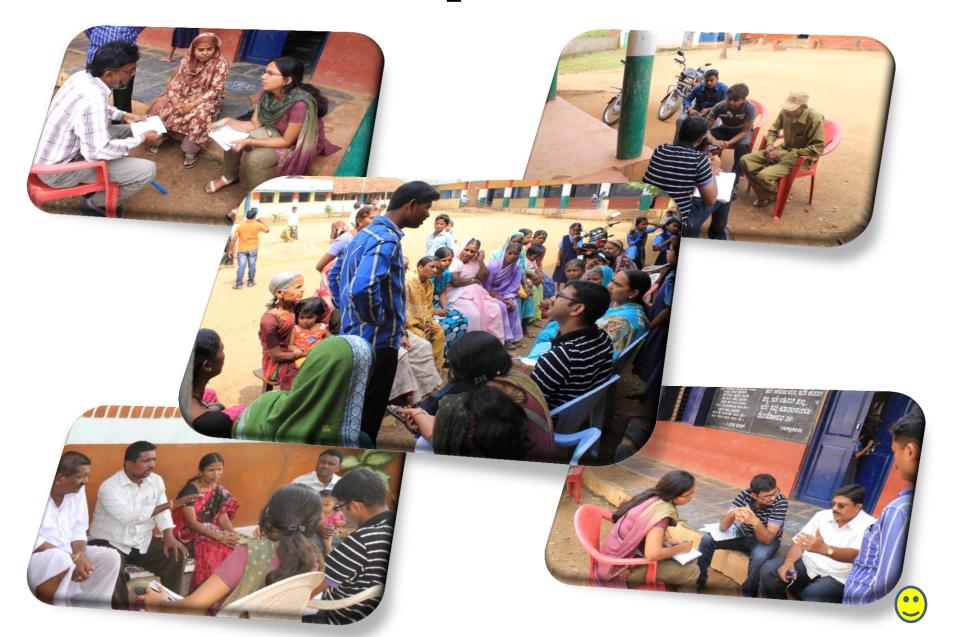

#### **Lessons for Sustainable Agriculture**

Story of Sri. Ajith Padmakar Jinnamanavar



# Issues & Concerns expressed by the people.....

- Roads and Drainage system
- Sanitation
- Higher education
- PHC and healthcare services
- Agriculture

#### People's expectations & their solutions

- All weather approach road and concrete street roads.
- Sanitation (community toilets).
- Improvement of healthcare services & setting up of PHC.
- Improvement in School.
- Sustain the momentum towards organic farming.
- Support for the small and marginal farmers.
- Strengthen the marketing facilities & involve local SHGs as future entrepreneurs.



## Systematic Walk-through...





## Preparation of Resource Map...





## Venn/Chapati Diagram



## Dice Method....





## Focus Group Interviews...



## Random Household Survey.....



#### Mass Interaction....