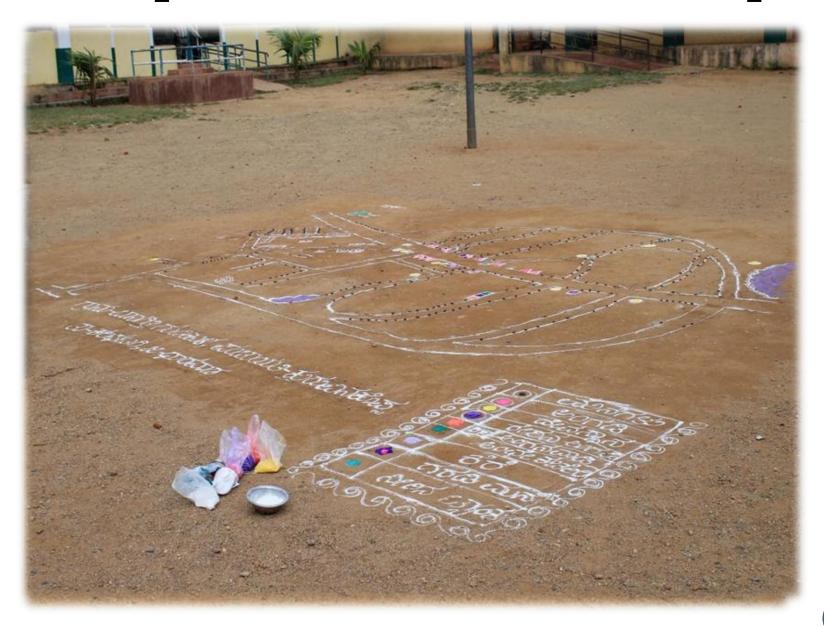

ation of climate change vulnerability

#### Impact Analysis



## **Success Story**

#### **Lessons for Sustainable Agriculture**

Story of Sri. Ajith Padmakar Jinnamanavar



# Issues & Concerns expressed by the people.....

- Roads and Drainage system
- Sanitation
- Higher education
- PHC and healthcare services
- Agriculture

#### People's expectations & their solutions

- All weather approach road and concrete street roads.
- Sanitation (community toilets).
- Improvement of healthcare services & setting up of PHC.
- Improvement in School.
- Sustain the momentum towards organic farming.
- Support for the small and marginal farmers.
- Strengthen the marketing facilities & involve local SHGs as future entrepreneurs.



## Systematic Walk-through...





## Preparation of Resource Map...





## Venn/Chapati Diagram



## Dice Method....





## Focus Group Interviews...



## Random Household Survey.....



#### Mass Interaction....