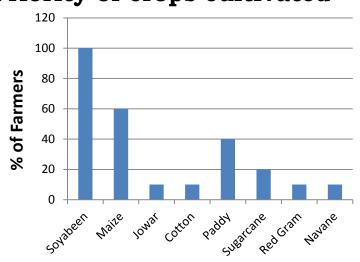

#### Agriculture & Land Holdings

**Priority of crops cultivated** 

2%
25%
One crop
Two crops
Multi crops

Distribution of land ownership

2% 1% 1% ■ Landless ■ <1 acre 
■ 1-3 acres 
■ 3-5 acres 
■ 5-10 acres 
■ 10-20 acres