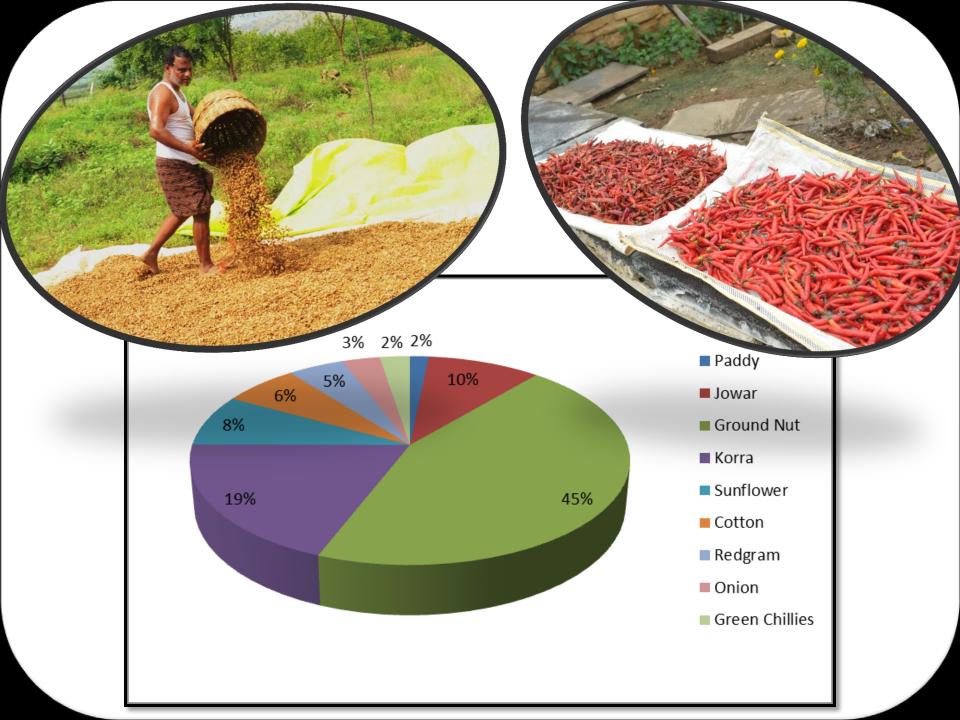

#### AGRICULTURE

• Barren & uncultivable

40 dry wells; 32 bore wells

 Groundnut; Fruit orchards

• NPM