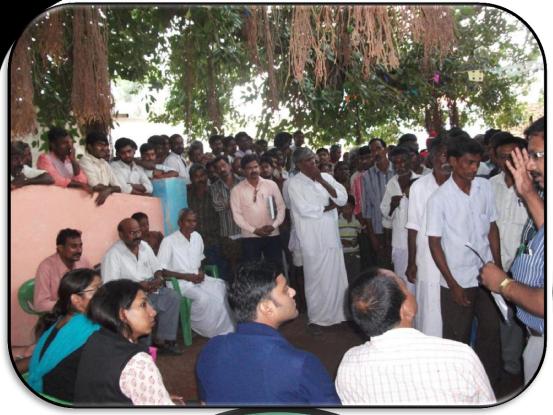

#### **OBULAPURAM**

#### MEMBERS

- Prashant Chauhan GL
- Jitendar Tiwari
- Divya Chauhan
- Vanjulavalli Sridhar
- Sunil Kumar Gautham

#### SETTING



- YSR or Cuddapah district
- Muddanur mandal

• 84 km from district headquarters

- 1 hamlet
- 1775 acres

#### **TIME LINE**

| TIME LINE | MAJOR EVENTS RECORDED           |  |  |  |  |  |  |  |  |
|-----------|---------------------------------|--|--|--|--|--|--|--|--|
| 1890-1900 | START OF SETTLEMENTS            |  |  |  |  |  |  |  |  |
| 1940      | START OF GROUNDNUT CULTIVATION  |  |  |  |  |  |  |  |  |
| 1954      | ESTABLISHMENT OF PRIMARY SCHOOL |  |  |  |  |  |  |  |  |
| 1972      | PUCCA HOUSES WITH BRICKS        |  |  |  |  |  |  |  |  |
| 1984      | ELECTRIFICATION OF VILLAGE      |  |  |  |  |  |  |  |  |
| 1991