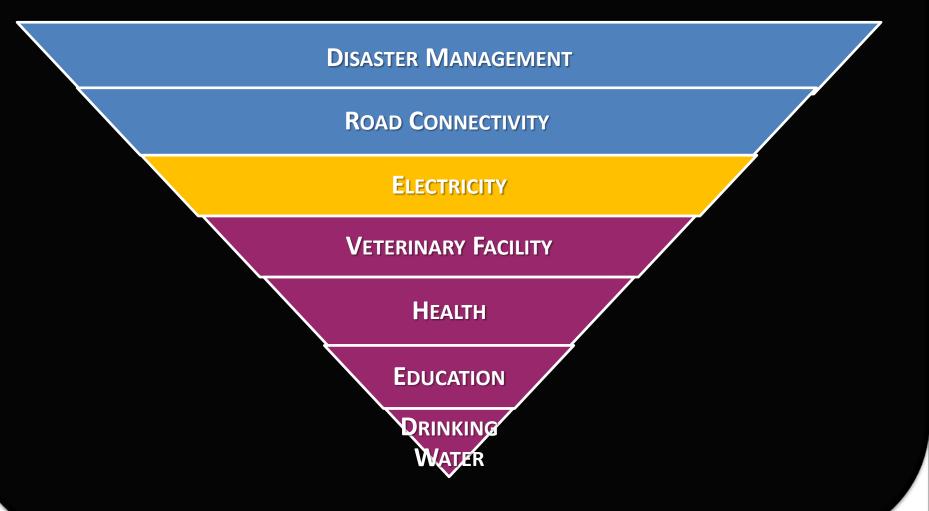

#### PROBLEM PREFERENCE RANKING

| Persons<br>Problem     | A | В | С | D | E | F | G | Η | I | J | K | L | Μ | Ν | 0 | Total | Rank |
|------------------------|---|---|---|---|---|---|---|---|---|---|---|---|---|---|---|-------|------|
| Drinking<br>Water      | 3 | 3 | 3 | 3 | 3 | 3 | 3 | 3 | 3 | 3 | 3 | 3 | 3 | 3 | 3 | 45    | VII  |
| Electricity            | 3 | 3 | 1 | 1 | 1 | 1 | 3 | 3 | 1 | 1 | 1 | 2 | 2 | 3 | 2 | 28    | Ш    |
| Education              | 3 | 3 | 2 | 3 | 3 | 3 | 3 | 3 | 3 | 2 | 3 | 3 | 2 | 3 | 2 | 41    | VI   |
| Health                 | 3 | 3 | 2 | 3 | 3 | 3 | 3 | 3 | 3 | 2 | 3 | 2 | 2 | 2 | 2 | 39    | V    |
| Road<br>Connectivity   | 2 | 1 | 1 | 1 | 1 | 1 | 1 | 1 | 1 | 1 | 1 | 1 | 1 | 1 | 1 | 16    | II   |
| Veterinary<br>Facility | 1 | 1 | 1 | 1 | 1 | 3 | 2 | 3 | 3 | 3 | 3 | 3 | 3 | 2 | 2 | 32    | IV   |
| Disaster Mgt           | 1 | 1 | 1 | 1 | 1 | 1 | 1 | 1 | 1 | 1 | 1 | 1 | 1 | 1 | 1 | 15    | T    |

#### **PROBLEM PYRAMID**