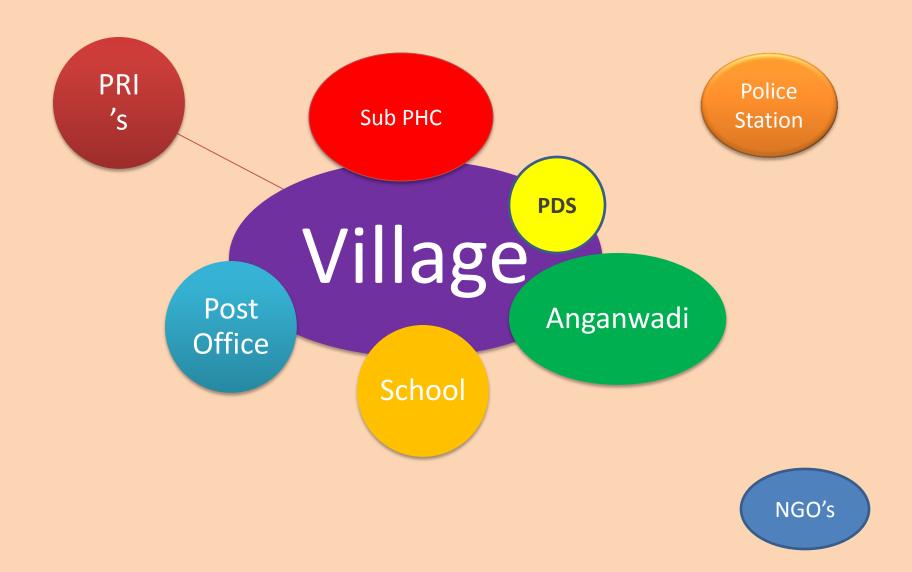

## The Group Members



Selvam

**Sumesh** 

**Batti** 

Sajid

Soumendu



### **Satellite View of the Yerraram Village**

Courtesy: Google Maps



### **Basic Information**



### **Basic Information**



















### The key Village Institutions



### Places with respect to the village





#### Pattern of Interaction



Group meetings

Youth

SCHOOL

Farmers

WORKING

The women

SHG's





### **Exercises**

Preference Ranking

Group opinions

Transect Map

## Preference Ranking Pyramid

Lack of
Higher
Education

Desertification
Sanitation
Absence of Dairy Cooperatives

Fluorosis
Irrigation and Drinking Water



## Transect Walk

| FEATURES      | FIELDS                                             | MAIN SETTLEMENT                             |
|---------------|----------------------------------------------------|---------------------------------------------|
|               |                                                    |                                             |
| Topography    | Rugged