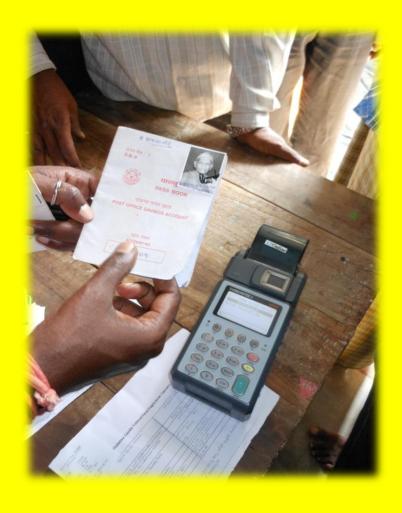

|
| Agri crops    | ground nut                                         | Bottle guard and chillies                   |
| Trees         | Babool, Holoptelia and Prosopis                    | Neem,Pungam and Subabul                     |
|               | No canal irrigation and high fluxida in            | Hihg fluride content in water,no high       |
| Problems      | No canal irrigation and high fluride in water      | school and improper drainage and sanitation |
| Opportunities | suitable for millets,oil seeds and tree plantation | Milk society and SHG group activities       |

#### **INDIVIDUAL INTERACTION**



**Living Conditions** 



**PROBLEMS** 



Idea about economic status



**ELDERLY** 

### The Available Services

The Post Office







# Anganwadi System











# Panchayat Office





















# Sub Primary Health Center













# Visit to SLBC













# The Lambada Tribes









# Debriefing with the Collector









# Thank you...