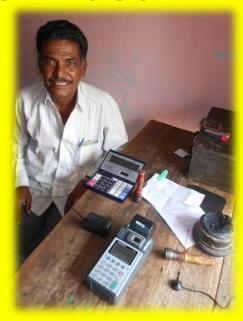

|
| Agri crops    | ground nut                                         | Bottle guard and chillies                   |
| Trees         | Babool, Holoptelia and Prosopis                    | Neem,Pungam and Subabul                     |
|               | No canal irrigation and high fluxida in            | Hihg fluride content in water,no high       |
| Problems      | No canal irrigation and high fluride in water      | school and improper drainage and sanitation |
| Opportunities | suitable for millets,oil seeds and tree plantation | Milk society and SHG group activities       |

#### **INDIVIDUAL INTERACTION**



**Living Conditions** 



**PROBLEMS** 



Idea about economic status



**ELDERLY** 

### The Available Services

The Post Office







# Anganwadi System











# Panchayat Office





















# Sub Primary Health Center













# Visit to SLBC













# The Lambada Tribes









# Debriefing with the Collector









# Thank you...