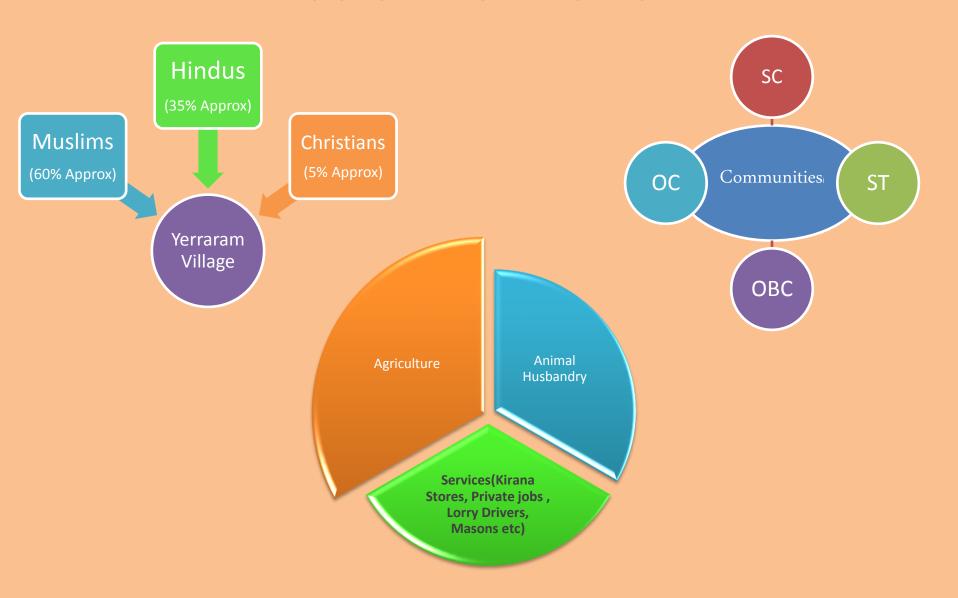

## The Group Members



Selvam

**Sumesh** 

**Batti** 

Sajid

Soumendu



### **Satellite View of the Yerraram Village**

Courtesy: Google Maps



### **Basic Information**



### **Basic Information**



















### The key Village Institutions



### Places with respect to the village





#### Pattern of Interaction



Group meetings

Youth

SCHOOL

Farmers

WORKING

The women

SHG's





### **Exercises**

Preference Ranking

Group opinions

Transect Map

## Preference Ranking Pyramid

Lack of
Higher
Education

Desertification
Sanitation
Absence of Dairy Cooperatives

Fluorosis
Irrigation and Drinking Water



## Transect Walk

| FEATURES      | FIELDS                                             | MAIN SETTLEMENT                             |
|---------------|----------------------------------------------------|---------------------------------------------|
|               |                                                    |                                             |
| To