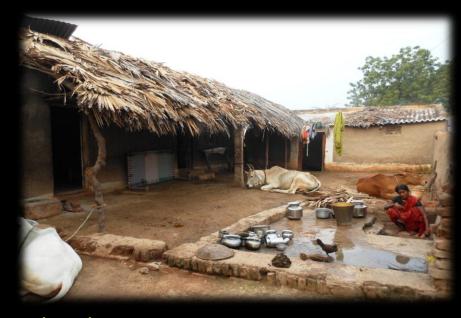

## Transect Walk

| FEATURES      | FIELDS                                             | MAIN SETTLEMENT                             |
|---------------|----------------------------------------------------|---------------------------------------------|
|               |                                                    |                                             |
| Topography    | Rugged                                             | Rugged                                      |
| Soil          | Red soil                                           | Red soil                                    |
| Slope         | Flat                                               | Flat                                        |
| Land use      | Crop cultivation                                   | Habitation, Cattle shed, Roads and temple   |
|               |                                                    |                                             |
| Vegetation    |                                                    |                                             |
|               | Cotton, Jowar and                                  |                                             |
| Agri crops    | ground nut                                         | Bottle guard and chillies                   |
| Trees         | Babool, Holoptelia and Prosopis                    | Neem,Pungam and Subabul                     |
|               | No canal irrigation and high fluxida in            | Hihg fluride content in water,no high       |
| Problems      | No canal irrigation and high fluride in water      | school and improper drainage and sanitation |
| Opportunities | suitable for millets,oil seeds and tree plantation | Milk society and SHG group activities       |