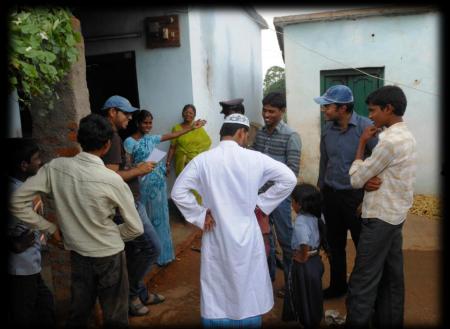

| Cotton, Jowar and                                  |                                             |
| Agri crops    | ground nut                                         | Bottle guard and chillies                   |
| Trees         | Babool, Holoptelia and Prosopis                    | Neem,Pungam and Subabul                     |
|               | No canal irrigation and high fluxida in            | Hihg fluride content in water,no high       |
| Problems      | No canal irrigation and high fluride in water      | school and improper drainage and sanitation |
| Opportunities | suitable for millets,oil seeds and tree plantation | Milk society and SHG group activities       |

#### **INDIVIDUAL INTERACTION**



**Living Conditions** 



**PROBLEMS** 



Idea about economic status



**ELDERLY** 

### The Available Services

The Post Office







# Anganwadi System











# Panchayat Office





















# Sub Primary Health Center













# Visit to SLBC













# The Lambada Tribes









# Debriefing with the Collector









# Thank you...