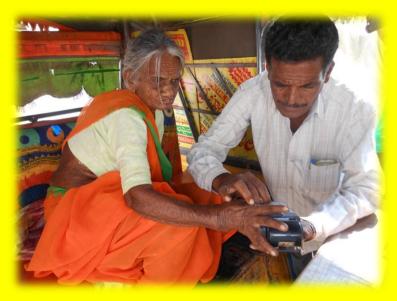

|
| Agri crops    | ground nut                                         | Bottle guard and chillies                   |
| Trees         | Babool, Holoptelia and Prosopis                    | Neem,Pungam and Subabul                     |
|               | No canal irrigation and high fluxida in            | Hihg fluride content in water,no high       |
| Problems      | No canal irrigation and high fluride in water      | school and improper drainage and sanitation |
| Opportunities | suitable for millets,oil seeds and tree plantation | Milk society and SHG group activities       |

#### **INDIVIDUAL INTERACTION**



**Living Conditions** 



**PROBLEMS** 



Idea about economic status



**ELDERLY** 

### The Available Services

The Post Office







# Anganwadi System











# Panchayat Office





















# Sub Primary Health Center













# Visit to SLBC













# The Lambada Tribes









# Debriefing with the Collector









# Thank you...