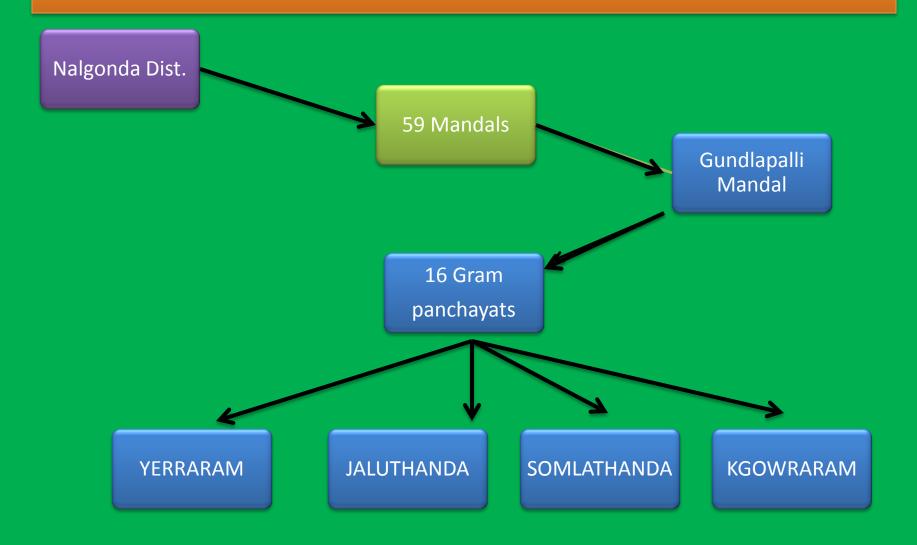

## The Group Members



Selvam

**Sumesh** 

**Batti** 

Sajid

Soumendu



### **Satellite View of the Yerraram Village**

Courtesy: Google Maps



### **Basic Information**



### **Basic Information**



















### The key Village Institutions



### Places with respect to the village





#### Pattern of Interaction



Group meetings

Youth

SCHOOL

Farmers

WORKING

The women

SHG's





### **Exercises**

Preference Ranking

Group opinions

Transect Map

## Preference Ranking Pyramid

Lack of
Higher
Education

Desertification
Sanitation
Absence of Dairy Cooperatives

Fluorosis
Irrigation and Drinking Water



## Transect Walk

| FEATURES      | FIELDS                                             | MAIN SETTLEMENT                             |
|---------------|----------------------------------------------------|---------------------------------------------|
|               |                                                    |