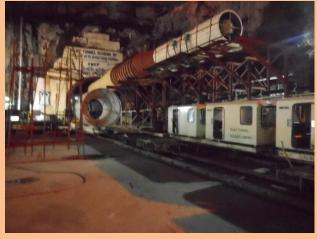

chillies                   |
| Trees         | Babool, Holoptelia and Prosopis                    | Neem,Pungam and Subabul                     |
|               | No canal irrigation and high fluxida in            | Hihg fluride content in water,no high       |
| Problems      | No canal irrigation and high fluride in water      | school and improper drainage and sanitation |
| Opportunities | suitable for millets,oil seeds and tree plantation | Milk society and SHG group activities       |

#### **INDIVIDUAL INTERACTION**



**Living Conditions** 



**PROBLEMS** 



Idea about economic status



**ELDERLY** 

### The Available Services

The Post Office







# Anganwadi System











# Panchayat Office





















# Sub Primary Health Center













# Visit to SLBC













# The Lambada Tribes









# Debriefing with the Collector









# Thank you...