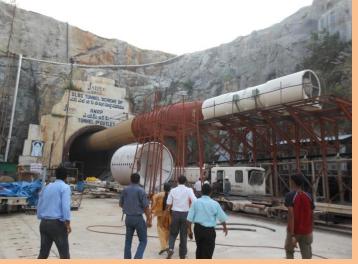

| Bottle guard and chillies                   |
| Trees         | Babool, Holoptelia and Prosopis                    | Neem,Pungam and Subabul                     |
|               | No canal irrigation and high fluxida in            | Hihg fluride content in water,no high       |
| Problems      | No canal irrigation and high fluride in water      | school and improper drainage and sanitation |
| Opportunities | suitable for millets,oil seeds and tree plantation | Milk society and SHG group activities       |

#### **INDIVIDUAL INTERACTION**



**Living Conditions** 



**PROBLEMS** 



Idea about economic status



**ELDERLY** 

### The Available Services

The Post Office







# Anganwadi System











# Panchayat Office





















# Sub Primary Health Center













# Visit to SLBC













# The Lambada Tribes









# Debriefing with the Collector









# Thank you...