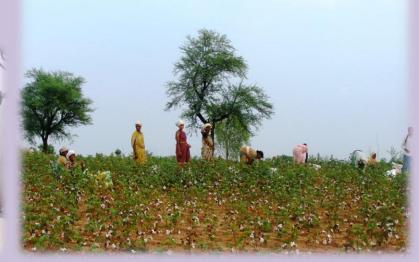

## Transect Walk

| FEATURES      | FIELDS                                             | MAIN SETTLEMENT                             |
|---------------|----------------------------------------------------|---------------------------------------------|
|               |                                                    |                                             |
| Topography    | Rugged                                             | Rugged                                      |
| Soil          | Red soil                                           | Red soil                                    |
| Slope         | Flat                                               | Flat                                        |
| Land use      | Crop cultivation                                   | Habitation, Cattle shed, Roads and temple   |
|               |                                                    |                                             |
| Vegetation    |                                                    |                                             |
|               | Cotton, Jowar and                                  |                                             |
| Agri crops    | ground nut                                         | Bottle guard and chillies                   |
| Trees         | Babool, Holoptelia and Prosopis                    | Neem,Pungam and Subabul                     |
|               | No canal irrigation and high fluxida in            | Hihg fluride content in water,no high       |
| Problems      | No canal irrigation and high fluride in water      | school and improper drainage and sanitation |
| Opportunities | suitable for millets,oil seeds and tree plantation | Milk society and SHG group activities       |