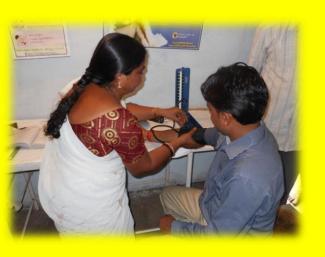

| Bottle guard and chillies                   |
| Trees         | Babool, Holoptelia and Prosopis                    | Neem,Pungam and Subabul                     |
|               | No canal irrigation and high fluxida in            | Hihg fluride content in water,no high       |
| Problems      | No canal irrigation and high fluride in water      | school and improper drainage and sanitation |
| Opportunities | suitable for millets,oil seeds and tree plantation | Milk society and SHG group activities       |

#### **INDIVIDUAL INTERACTION**



**Living Conditions** 



**PROBLEMS** 



Idea about economic status



**ELDERLY** 

### The Available Services

The Post Office







# Anganwadi System











# Panchayat Office





















# Sub Primary Health Center













# Visit to SLBC













# The Lambada Tribes









# Debriefing with the Collector









# Thank you...