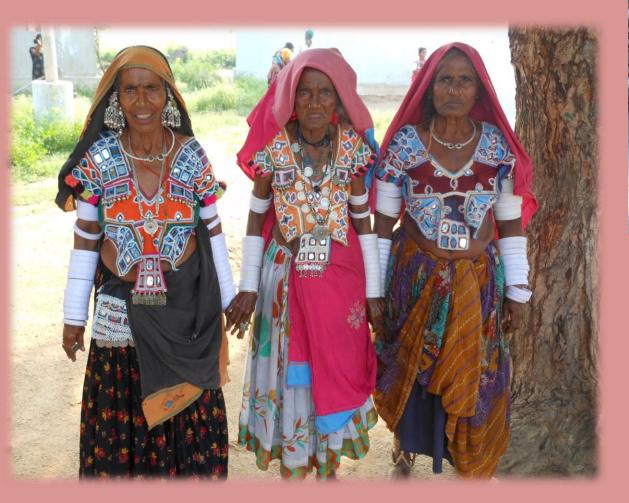

s         | Babool, Holoptelia and Prosopis                    | Neem,Pungam and Subabul                     |
|               | No canal irrigation and high fluxida in            | Hihg fluride content in water,no high       |
| Problems      | No canal irrigation and high fluride in water      | school and improper drainage and sanitation |
| Opportunities | suitable for millets,oil seeds and tree plantation | Milk society and SHG group activities       |

#### **INDIVIDUAL INTERACTION**



**Living Conditions** 



**PROBLEMS** 



Idea about economic status



**ELDERLY** 

### The Available Services

The Post Office







# Anganwadi System











# Panchayat Office





















# Sub Primary Health Center













# Visit to SLBC













# The Lambada Tribes









# Debriefing with the Collector









# Thank you...