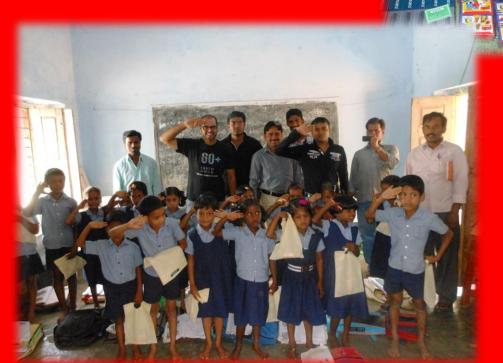

t                                         | Bottle guard and chillies                   |
| Trees         | Babool, Holoptelia and Prosopis                    | Neem,Pungam and Subabul                     |
|               | No canal irrigation and high fluxida in            | Hihg fluride content in water,no high       |
| Problems      | No canal irrigation and high fluride in water      | school and improper drainage and sanitation |
| Opportunities | suitable for millets,oil seeds and tree plantation | Milk society and SHG group activities       |

#### **INDIVIDUAL INTERACTION**



**Living Conditions** 



**PROBLEMS** 



Idea about economic status



**ELDERLY** 

### The Available Services

The Post Office







# Anganwadi System











# Panchayat Office





















# Sub Primary Health Center













# Visit to SLBC













# The Lambada Tribes









# Debriefing with the Collector









# Thank you...