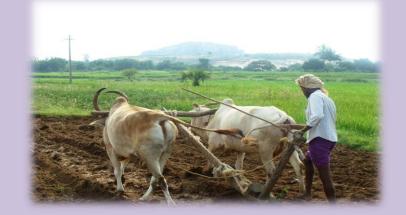

## Transect Walk

| FEATURES      | FIELDS                                             | MAIN SETTLEMENT                             |
|---------------|----------------------------------------------------|---------------------------------------------|
|               |                                                    |                                             |
| Topography    | Rugged                                             | Rugged                                      |
| Soil          | Red soil                                           | Red soil                                    |
| Slope         | Flat                                               | Flat                                        |
| Land use      | Crop cultivation                                   | Habitation, Cattle shed, Roads and temple   |
|               |                                                    |                                             |
| Vegetation    |                                                    |                                             |
|               | Cotton, Jowar and                                  |                                             |
| Agri crops    | ground nut                                         | Bottle guard and chillies                   |
| Trees         | Babool, Holoptelia and Prosopis                    | Neem,Pungam and Subabul                     |
|               | No canal irrigation and high fluxida in            | Hihg fluride content in water,no high       |
| Problems      | No canal irrigation and high fluride in water      | school and improper drainage and sanitation |
| Opportunities | suitable for millets,oil seeds and tree plantation | Milk society and SHG group activities       |