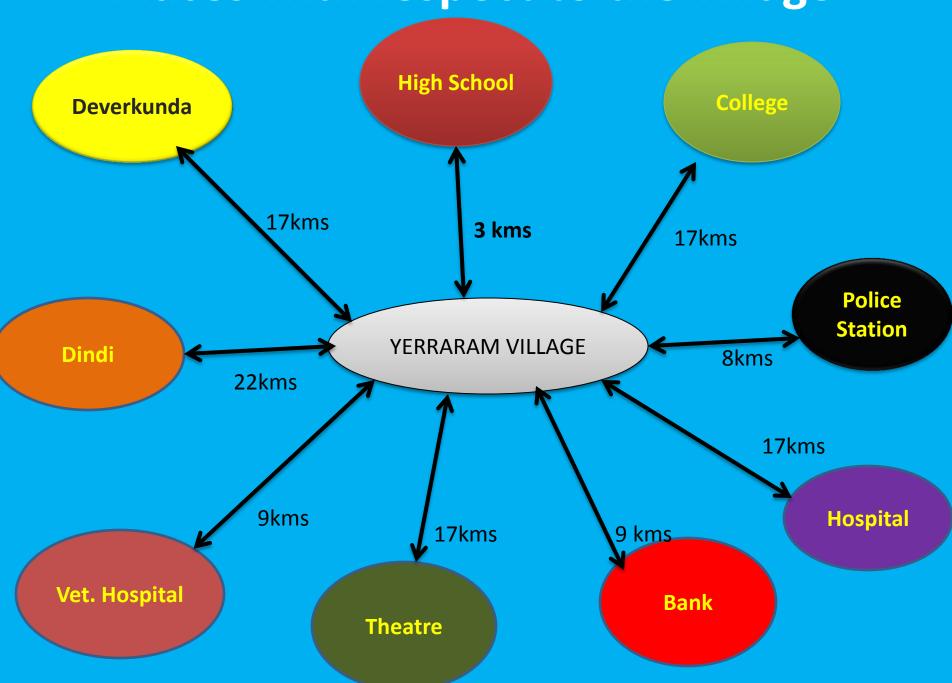

## The Group Members



Selvam

**Sumesh** 

**Batti** 

Sajid

Soumendu



### **Satellite View of the Yerraram Village**

Courtesy: Google Maps



### **Basic Information**



### **Basic Information**



















### The key Village Institutions



### Places with respect to the village





#### Pattern of Interaction



Group meetings

Youth

SCHOOL

Farmers

WORKING

The women

SHG's





### **Exercises**

Preference Ranking

Group opinions

Transect Map

## Preference Ranking Pyramid

Lack of
Higher
Education

Desertification
Sanitation
Absence of Dairy Cooperatives

Fluorosis
Irrigation and Drinking Water



## Transect Walk

| FEATURES      | FIELDS                                             | MAIN SETTLEMENT                             |
|---------------|----------------------------------------------------|---------------------------------------------|
|               |                                                    |                                             |
| Topography    | Rugged                                             | Rugged