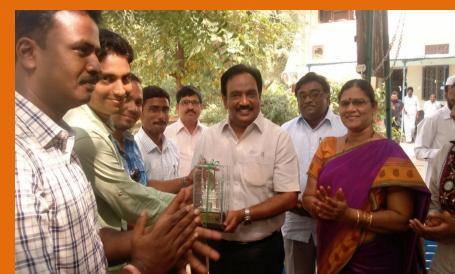

| Neem,Pungam and Subabul                     |
|               | No canal irrigation and high fluxida in            | Hihg fluride content in water,no high       |
| Problems      | No canal irrigation and high fluride in water      | school and improper drainage and sanitation |
| Opportunities | suitable for millets,oil seeds and tree plantation | Milk society and SHG group activities       |

#### **INDIVIDUAL INTERACTION**



**Living Conditions** 



**PROBLEMS** 



Idea about economic status



**ELDERLY** 

### The Available Services

The Post Office







# Anganwadi System











# Panchayat Office





















# Sub Primary Health Center













# Visit to SLBC













# The Lambada Tribes









# Debriefing with the Collector









# Thank you...