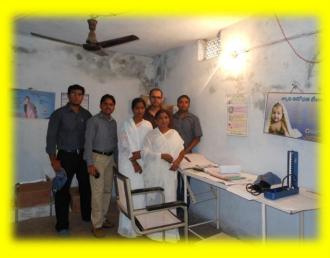

| Bottle guard and chillies                   |
| Trees         | Babool, Holoptelia and Prosopis                    | Neem,Pungam and Subabul                     |
|               | No canal irrigation and high fluxida in            | Hihg fluride content in water,no high       |
| Problems      | No canal irrigation and high fluride in water      | school and improper drainage and sanitation |
| Opportunities | suitable for millets,oil seeds and tree plantation | Milk society and SHG group activities       |

#### **INDIVIDUAL INTERACTION**



**Living Conditions** 



**PROBLEMS** 



Idea about economic status



**ELDERLY** 

### The Available Services

The Post Office







# Anganwadi System











# Panchayat Office





















# Sub Primary Health Center













# Visit to SLBC













# The Lambada Tribes









# Debriefing with the Collector









# Thank you...