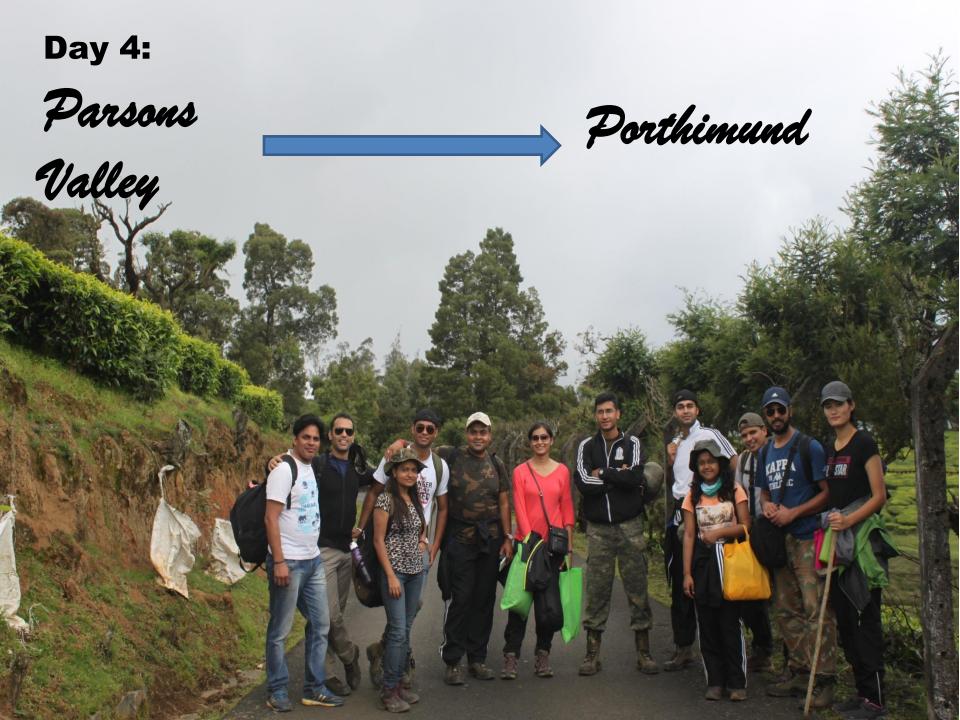

## HARISH

- · Fun
- New life experience curiosity of nature, wildlife, local populace
- ·Meet & make new friends
- Develop Physical Endurance
- Learn to adjust to difficult conditions

**Day 3:** 