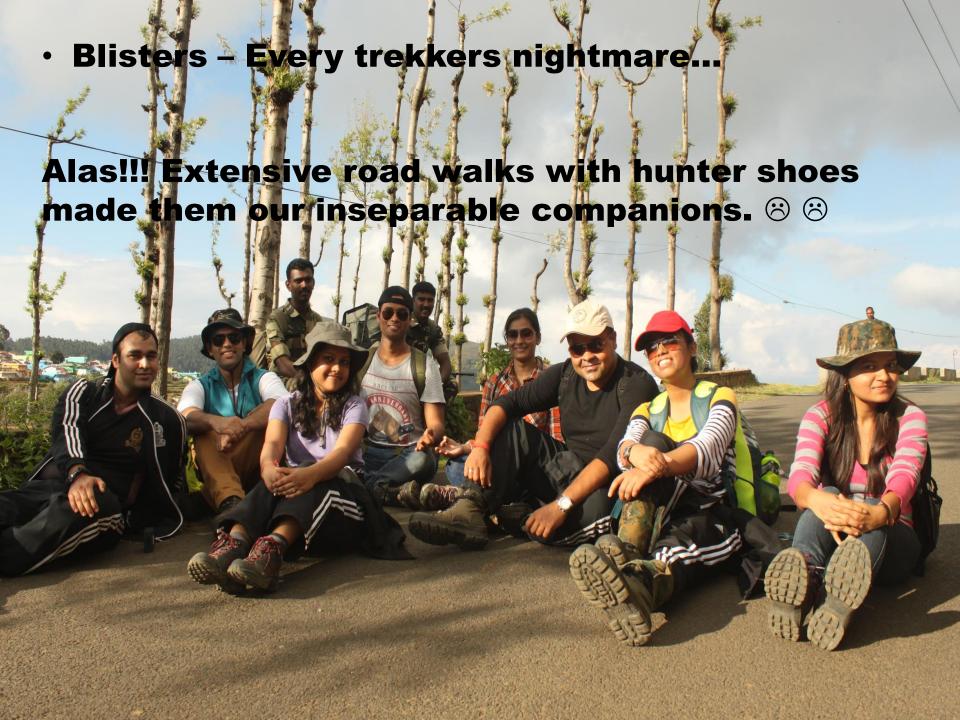

### Our new best friends on trek

- Shoes
- Rain coat
  - Sunlight protection
    Cream(with due
    regards to high SPF)
  - Hat
  - Odomos
  - Salt/tambaku(anti Leech agents)