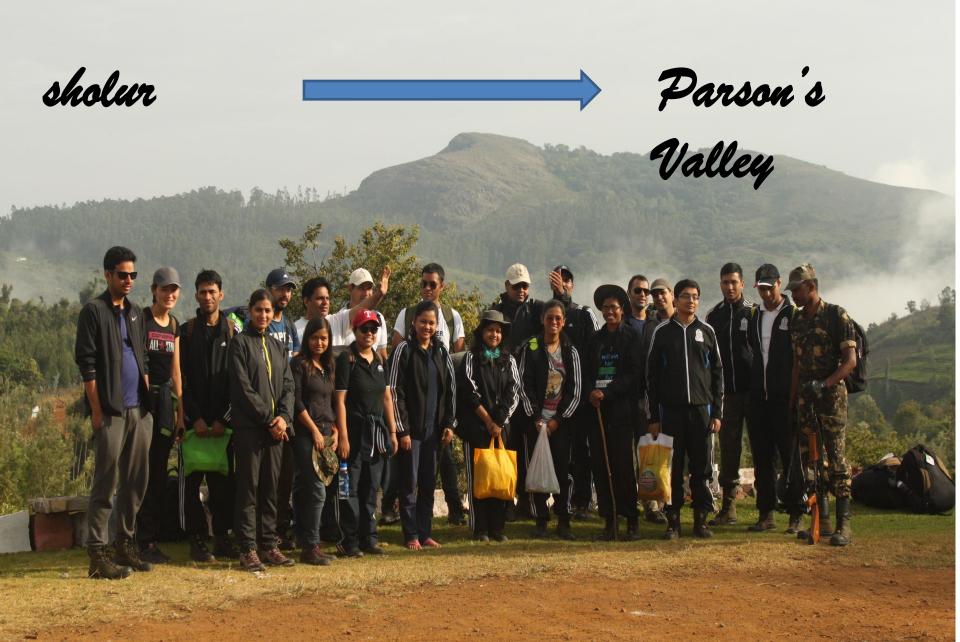

## HARISH

- · Fun
- New life experience curiosity of nature, wildlife, local populace
- ·Meet & make new friends
- Develop Physical Endurance
- Learn to adjust to difficult conditions

**Day 3:** 