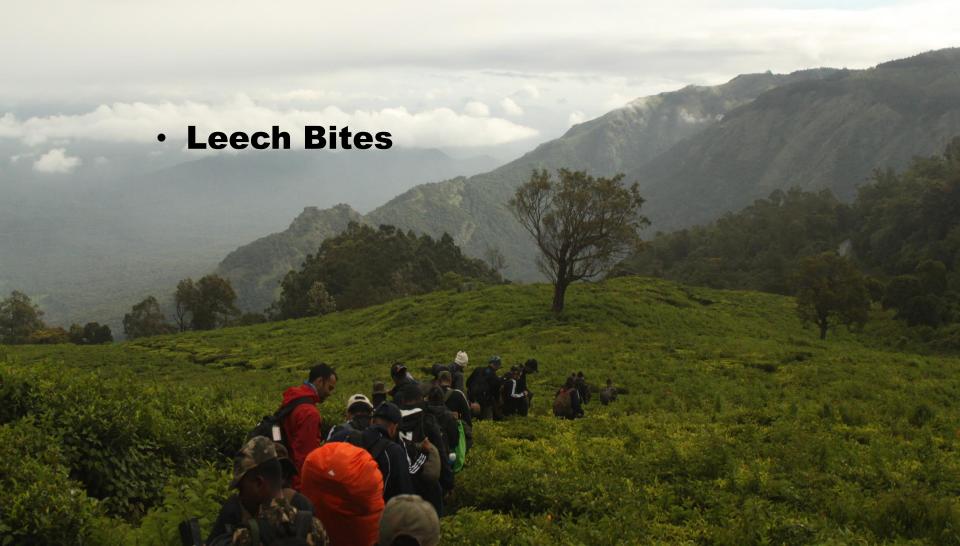

#### **Team spirit**

- Fostered endurance to combat physical problems & complete all treks together as one team
- Developed mutual sensitivity & concern to quickly traverse leech-infested sectors together
- ·Supported latent/hidden talents of members reach full expression singing, planning, etc.

•Learnt about limits: aware about potential to endure stress and pain; mental strength is the key

 The Best things in life are free: landscapes, rising sun, waterfalls, grazing sheep, grasslands...no wealth can buy this pleasure