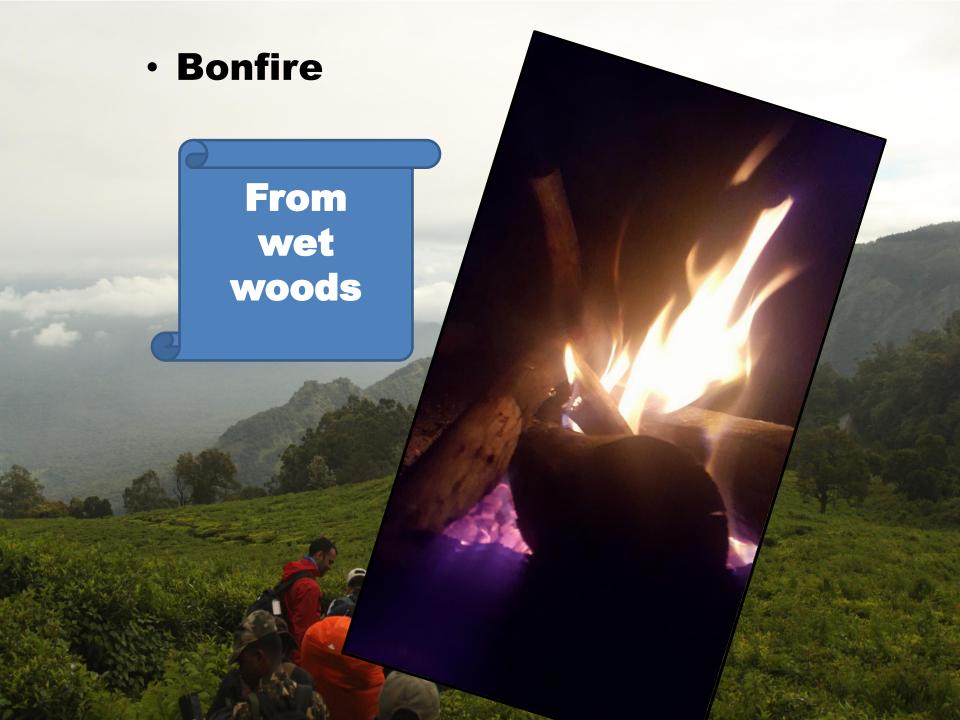

"The journey matters, the people matter; the destination is meaningless without the path and the companions"



# A Team Forever







## TAYYAB



### PRATEEK



# VIVEKANANDA

### PRACHI



## SANJEEV



# RAMNIWAS



## LOKESHWER



# SUTAPA

### **DAMCHO**





# NEHA

# AYUSH

# ANJANA





# **AASTHA**



## **KULRAJ**



# AYUSHI



## HARISH







- · Fun
- New life experience curiosity of nature, wildlife, local populace
- ·Meet & make new friends
- Develop Physical Endurance
- Learn to adjust to difficult conditions







**Day 3:** 

















#### Miscellaneous Achievement

Weight Loss or rather Weight gain



#### Bluff masters in action





#### Honing of Dancing Skills



### We are no less than warriors-So the Battle Marks



### We are no less than warriors-So the Battle Marks

#### · Sun Burn



#### Cold Nights with not so warm sleeping bags



Rain rain come again another day when little johhny wants to play...



### Our new best friends on trek

- Shoes
- Rain coat
  - Sunlight protection
    Cream(with due
    regards to high SPF)
  - Hat
  - Odomos
  - Salt/tambaku(anti Leech agents)







### We had our share of lessons too-Learning's from the trek...

#### **Learning as Group & Individuals**

Coordination within team & with guides and STF

#### **Team spirit**

- Fostered endurance to combat physical problems & complete all treks together as one team
- Developed mutual sensitivity & concern to quickly traverse