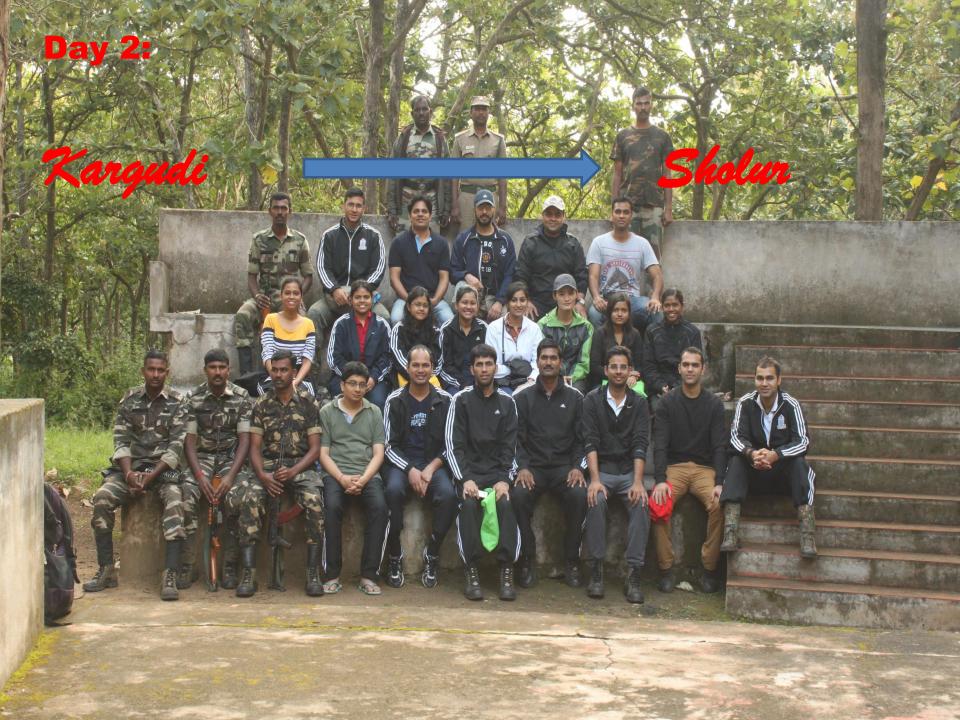

## HARISH

- · Fun
- New life experience curiosity of nature, wildlife, local populace
- ·Meet & make new friends
- Develop Physical Endurance
- Learn to adjust to difficult conditions

**Day 3:** 