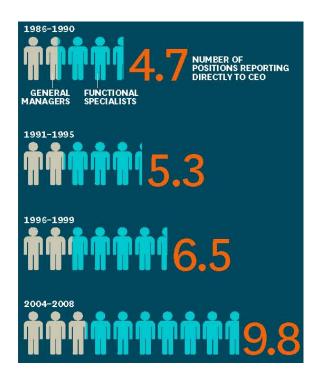

#### **Recent Trends in Span of Control**

- CEOs' Span of Control has doubled over the past two decades.
- Data from sample of Fortune 500 companies show a dramatic increase in number of positions that answer directly to the CEO. Most of the rise is due to the growing presence of functional specialists at the top level.
- Source: Raghuram G. Rajan & Julie Wulf "The Flattening Firm, Review of Econ. And Stat, Nov 2006, cited in Neilson Gary L and Wulf Julie. How Many Direct Report? Harvard Business Review. 2012 Apr.