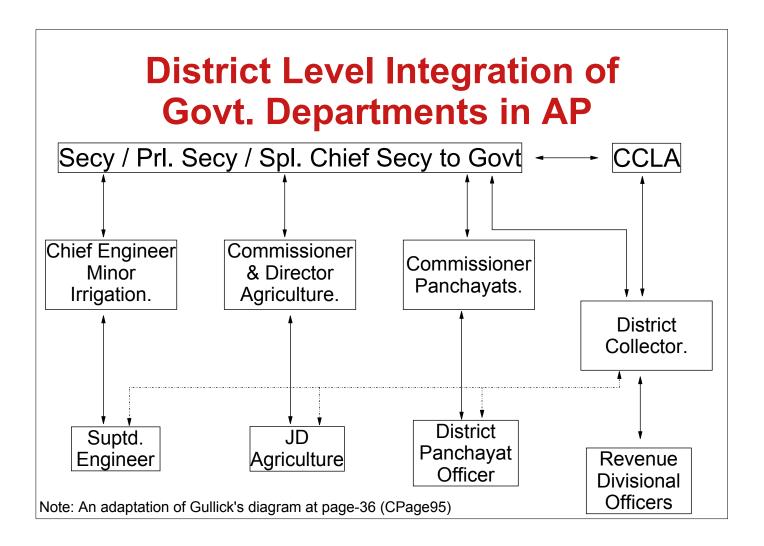

#### ■ Examples:

- ► Distribution of subjects between District Collector, Joint Collector, & District Rev. Officer [GOMs77 (Rev) dt 22-01-68]
- ► City of New York Reorganization in 1934: Subdivision of the executive (Mayor role) by creation of several Asst. Mayors.