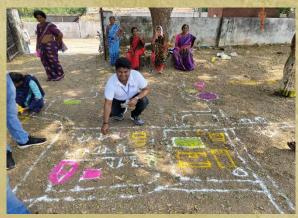

# **Individual Benefit Schemes**

- □ Dalitha Bandhu
  - ☐ Implemented in only 1 village of that mandal
  - ☐ Amount sanctioned to 4 residents
- □ Rythu Vedika
  - ☐ Built in 2022
  - ☐ Budget Allocated:- Rs. 25 Lakhs
  - Meetings:- Friday and Tuesday



- □ Kalyana Lakshmi Yojana
  - ☐ Rs. 1,00,016 provided for marriage of daughter
  - ☐ At first it was Rs. 50,000

## **Individual Benefit Schemes**

#### ☐ Pensions

- ☐ 222 Beneficiaries
- Rs. 2016:- Old Age, Widow,
  Weavers, Taddy Tappers, Single
  woman, Beedi Workers
- ☐ Rs. 4015:- Disabled
- ☐ Total amount sanctioned:-5,15,536

#### □ Rythu Bandhu

- ☐ 652 farmers registered
- ☐ 40% female and 60% male
- ☐ Rs. 5000 provided per acre of land
- Avg land of farmer:- 2.77 Acre
- Avg amount distributed:- Rs. 13,880



# **Social Map**











# **Venn Diagram**





# **Seasonality Analysis**



# Mgnregs



# Income



## **Diseases**



## **Feedback**

Government Efficiency and Residents Satisfaction Timely Disbursement of Benefits **Education Awareness** Clean Water access for All Diverse Income Sources Women Empowerment Informed Citizens and Active Participation

# Thank You...