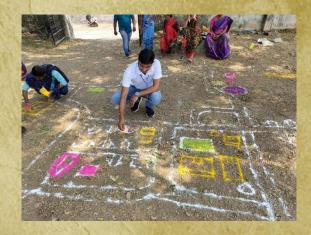

**Individual Benefit Schemes**

- □ Dalitha Bandhu
  - ☐ Implemented in only 1 village of that mandal
  - ☐ Amount sanctioned to 4 residents
- □ Rythu Vedika
  - ☐ Built in 2022
  - ☐ Budget Allocated:- Rs. 25 Lakhs
  - Meetings:- Friday and Tuesday



- □ Kalyana Lakshmi Yojana
  - ☐ Rs. 1,00,016 provided for marriage of daughter
  - ☐ At first it was Rs. 50,000

## **Individual Benefit Schemes**

#### ☐ Pensions

- ☐ 222 Beneficiaries
- Rs. 2016:- Old Age, Widow,
  Weavers, Taddy Tappers, Single
  woman, Beedi Workers
- ☐ Rs. 4015:- Disabled
- ☐ Total amount sanctioned:-5,15,536

#### □ Rythu Bandhu

- ☐ 652 farmers registered
- ☐ 40% female and 60% male
- ☐ Rs. 5000 provided per acre of land
- Avg land of farmer:- 2.77 Acre
- Avg amount distributed:- Rs. 13,880



# **Social Map**











# **Venn Diagram**





# **Seasonality Analysis**



# Mgnregs



# Income



## **Diseases**



## **Feedback**

Government Efficiency and Residents Satisfaction Timely Disbursement of Benefits **Education Awareness** Clean Water access for All Diverse Income Sources Women Empowerment Informed Citizens and Active Participation

# Thank You...