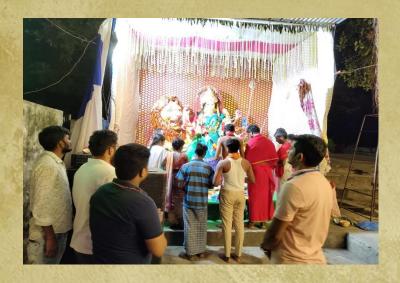

# Culture

- ☐ The village comprises of 3 temples and 1 mosque.
- Bathukamma festival