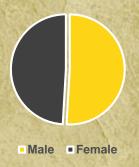

# Village Demography

- The composition of the population is as follows:-
  - Based on gender,
    - ➤ Male 870
    - ➤ Female 839

- Based on the castes,
  - ➤ General + OBC 1548
  - ➤ SC 142
  - > ST 19