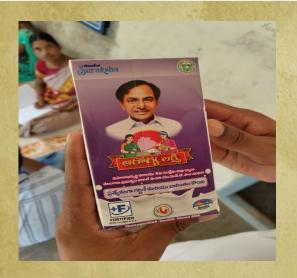

## **Government Healthcare Initiatives:**

- E-Sanjeevni: Online Medical Consultation
- U-Win App: Streamlined Vaccination Proces
- □ KCR Kit Scheme: Support for Pregnant Women
- Nutrition Kit Distribution