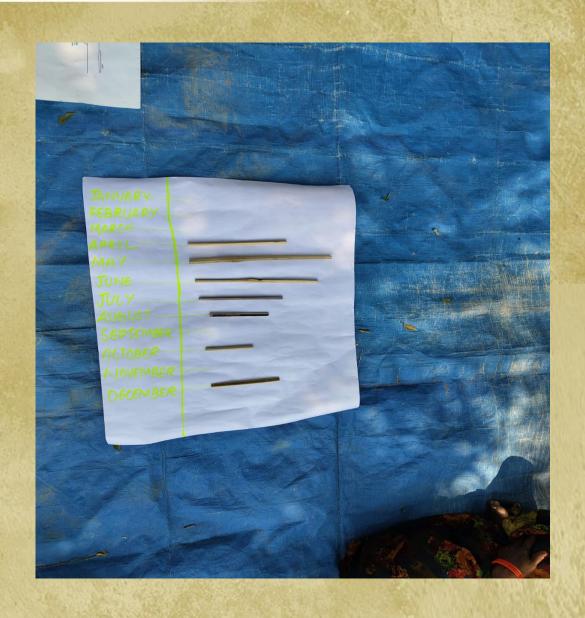

only 1 village of that mandal
  - ☐ Amount sanctioned to 4 residents
- □ Rythu Vedika
  - ☐ Built in 2022
  - ☐ Budget Allocated:- Rs. 25 Lakhs
  - Meetings:- Friday and Tuesday



- □ Kalyana Lakshmi Yojana
  - ☐ Rs. 1,00,016 provided for marriage of daughter
  - ☐ At first it was Rs. 50,000

## **Individual Benefit Schemes**

#### ☐ Pensions

- ☐ 222 Beneficiaries
- Rs. 2016:- Old Age, Widow,
  Weavers, Taddy Tappers, Single
  woman, Beedi Workers
- ☐ Rs. 4015:- Disabled
- ☐ Total amount sanctioned:-5,15,536

#### □ Rythu Bandhu

- ☐ 652 farmers registered
- ☐ 40% female and 60% male
- ☐ Rs. 5000 provided per acre of land
- Avg land of farmer:- 2.77 Acre
- Avg amount distributed:- Rs. 13,880



# **Social Map**











# **Venn Diagram**





# **Seasonality Analysis**



# Mgnregs



# Income



## **Diseases**



## **Feedback**

Government Efficiency and Residents Satisfaction Timely Disbursement of Benefits **Education Awareness** Clean Water access for All Diverse Income Sources Women Empowerment Informed Citizens and Active Participation

# Thank You...