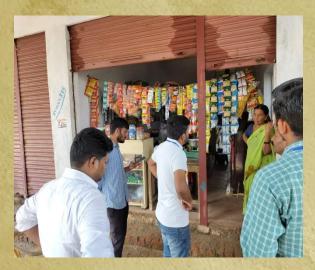

# **Ration Shop**

- ☐ A Public Distribution Shop is built near the Panchayat Office.
- ☐ Eligibility:- Every Card Holder
- ☐ Allocation:- 6kg rice per person
- ☐ Availability:- 1-10<sup>th</sup> of Every Month