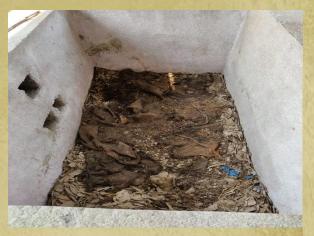

## □ Labour Work

- ☐ This comes under the MGNREGS scheme:
- ☐ Active Families:- 277
- ☐ Total Workers:- 458
- ☐ Composition:- 191 (Males) & 267 (Females)
- ☐ Daily Wage:- Rs. 272
- Work done:- Cattle Sheds (4), Crematorium (1), Compost Shed (1), Dumping Yard (1), Village Park (1), Horticulture Plantation of Mango , Avenue Plantation, Community soak pits, Nursery

#### ☐ MGNREGS

- ☐ Under this scheme, 100 days of work is allocated in 1 year
- □ Payments for work done take 1 month
- Work done:- Cattle Sheds (4), Crematorium (1), Compost Shed (1), Dumping Yard (1), Village Park (1), Horticulture Plantation of Mango, Avenue Plantation, Community soak pits, Nursery