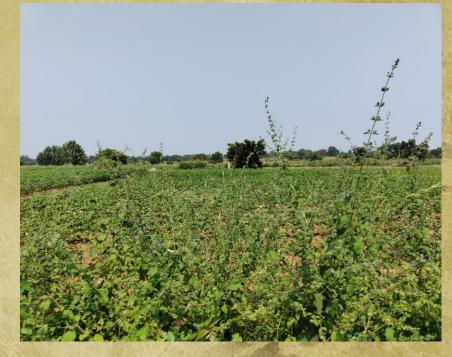

## □ Farming

- Main Crops:- Paddy, Cotton, Mills, Maize, Millets, Tomato, Lady Finger, Brinjal, Ground Nuts
- ☐ Crop seasons:- Vana Kalam (Khariff), Yasangi (Rabi)
- ☐ Crop Booking:- Registration every 6 months
- ☐ Seed Distribution:- 50% subsidy to farmers
- ☐ Field Visit Diagnostic- On demand of farmers
- ☐ Meetings:- Rythu Vedika is built