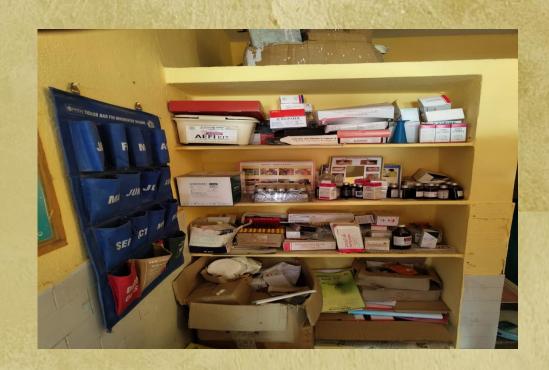

## **Healthcare Centers**

- ☐ 1 wellness centre covering 3 gaons.
- Built back in 2006.
- □ Staff:- 3 female representatives from each village, 1 qualified doctor and 1 nurse
- ☐ The health centre administers several common vaccines including:-
  - ☐ Hepatitis B, BCG, OPV, IPV, Rotavirus, Polio
- **☐ Total Births Last Year**:- 10-15 (M:F = 2:3)
- Medicines:- PSE in Timapur

## **Healthcare Centers**

- Common Diseases Treated: Fever, Cold, Diarrhea
- Well-equipped Village
  Health Centre for Minor
  Ailments
- ☐ Complex Cases or Professional Medical Attention: Requires Travel to Timapur Primary Health Centre (15 km away)

## **Government Healthcare Initiatives:**

- E-Sanjeevni: Online Medical Consultation
- U-Win App: Streamlined Vaccination Proces
- □ KCR Kit Scheme: Support for Pregnant Women
- Nutrition Kit Distribution