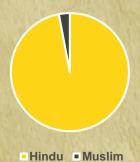

6
- □ Nitesh (AGL), B44
- ☐ Raunak Kumar, D14
- ☐ Kundan Kumar, A51
- ☐ Tarun Kataria, C33



# Village Demography

- ☐ Gundlapally is a village located at around 150 kms from the Hyderabad main city and around 30 kms from Karimnagar district.
- Total Area:-1951
  - ☐ Agricultural:- 1800
  - ☐ Residential:- 151
- Language:- Telugu.
- The total population of the village is 1709 with around 520 households. The adult voter population comes around 1522 with 754 Males and 768 Females. The figure is based on the last census in 2011.



# Village Demography

- The composition of the population is as follows:-
  - Based on gender,
    - ➤ Male 870
    - ➤ Female 839



- Based on the castes,
  - ➤ General + OBC 1548
  - ➤ SC 142
  - > ST 19



- Based on religion
  - ➤ Hindu 97%
  - ➤ Muslims 3%



# What we did there...



## The Timeline

2000-2004 1980s: 1960s: Rapid Expansion of **Gram Panchayat** First Pakka Makkan Telephone Access 1990s: 2006: 1970s: Schools Ration Shops Health Center 1970s: 2015: 1990s: Transportation Internet **Private Vehicles** 2000s: 1980s 2020: Telephones Electricity Crematorium

## **Healthcare Centers**

- ☐ 1 wellness centre covering 3 gaons.
- Built back in 2006.
- □ Staff:- 3 female representatives from each village, 1 qualified doctor and 1 nurse
- ☐ The health centre administers several common vaccines including:-
  - ☐ Hepatitis B, BCG, OPV, IPV, Rotavirus, Polio
- **☐ Total Births Last Year**:- 10-15 (M:F = 2:3)
- Medicines:- PSE in Timapur





## **Healthcare Centers**

- Common Diseases Treated: Fever, Cold, Diarrhea
- Well-equipped Village