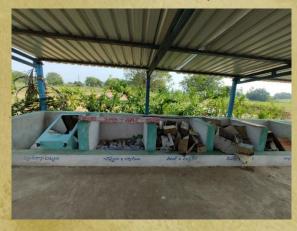

## □ Labour Work

- ☐ This comes under the MGNREGS scheme:
- ☐ Active Families:- 277
- ☐ Total Workers:- 458
- ☐ Composition:- 191 (Males) & 267 (Females)
- ☐ Daily Wage:- Rs. 272
- Work done:- Cattle Sheds (4), Crematorium (1), Compost Shed (1), Dumping Yard (1), Village Park (1), Horticulture Plantation of Mango , Avenue Plantation, Community soak pits, Nursery

#### ☐ MGNREGS

- ☐ Under this scheme, 100 days of work is allocated in 1 year
- □ Payments for work done take 1 month
- Work done:- Cattle Sheds (4), Crematorium (1), Compost Shed (1), Dumping Yard (1), Village Park (1), Horticulture Plantation of Mango, Avenue Plantation, Community soak pits, Nursery