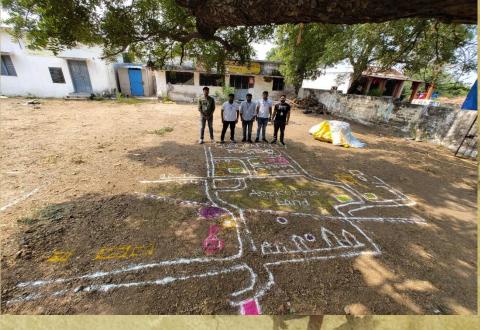

dividual Benefit Schemes**

- □ Dalitha Bandhu
  - ☐ Implemented in only 1 village of that mandal
  - ☐ Amount sanctioned to 4 residents
- □ Rythu Vedika
  - ☐ Built in 2022
  - ☐ Budget Allocated:- Rs. 25 Lakhs
  - Meetings:- Friday and Tuesday



- □ Kalyana Lakshmi Yojana
  - ☐ Rs. 1,00,016 provided for marriage of daughter
  - ☐ At first it was Rs. 50,000

## **Individual Benefit Schemes**

#### ☐ Pensions

- ☐ 222 Beneficiaries
- Rs. 2016:- Old Age, Widow,
  Weavers, Taddy Tappers, Single
  woman, Beedi Workers
- ☐ Rs. 4015:- Disabled
- ☐ Total amount sanctioned:-5,15,536

#### □ Rythu Bandhu

- ☐ 652 farmers registered
- ☐ 40% female and 60% male
- ☐ Rs. 5000 provided per acre of land
- Avg land of farmer:- 2.77 Acre
- Avg amount distributed:- Rs. 13,880



# **Social Map**











# **Venn Diagram**





# **Seasonality Analysis**



# Mgnregs



# Income



## **Diseases**



## **Feedback**

Government Efficiency and Residents Satisfaction Timely Disbursement of Benefits **Education Awareness** Clean Water access for All Diverse Income Sources Women Empowerment Informed Citizens and Active Participation

# Thank You...