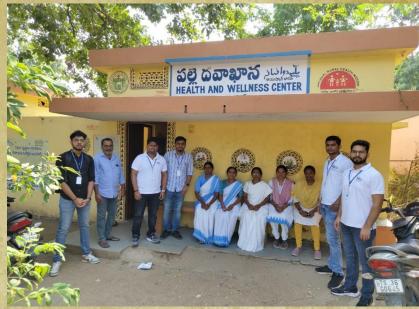

## **Healthcare Centers**

- ☐ 1 wellness centre covering 3 gaons.
- Built back in 2006.
- □ Staff:- 3 female representatives from each village, 1 qualified doctor and 1 nurse
- ☐ The health centre administers several common vaccines including:-
  - ☐ Hepatitis B, BCG, OPV, IPV, Rotavirus, Polio
- **☐ Total Births Last Year**:- 10-15 (M:F = 2:3)
- Medicines:- PSE in Timapur

## **Healthcare Centers**

- Common Diseases Treated: Fever, Cold, Diarrhea
- Well-equipped Village
  Health Centre for Minor
  Ailments
- ☐ Complex Cases or Professional Medical Attention: Requires Travel to Timapur Primary Health Centre (15 km away)

## **Government Healthcare Initiatives:**

- E-Sanjeevni: Online Medical Consultation
- U-Win App: Streamlined Vaccination Proces
- □ KCR Kit Scheme: Support for Pregnant Women
- Nutrition Kit Distribution