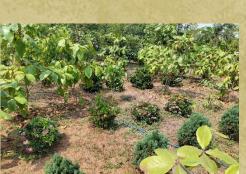

#### □ Telangana Ku Haritha Haaram

- □ 90% of the area of the village is agricultural
- Parks, Nurseries are built

- Palle Pragthi Vanaalu
  - ☐ Park and nursery was built inside the village
  - ☐ Plants/Trees of Badam, Guava, Rose, Christmas are found
- **Mission Bhageeratha** 
  - □ 3 overhead water tankers built
  - Clean tap water in every household