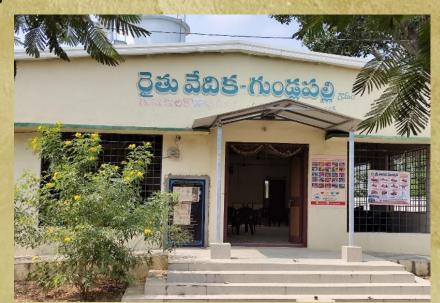

## □ Farming

- Main Crops:- Paddy, Cotton, Mills, Maize, Millets, Tomato, Lady Finger, Brinjal, Ground Nuts
- ☐ Crop seasons:- Vana Kalam (Khariff), Yasangi (Rabi)
- ☐ Crop Booking:- Registration every 6 months
- ☐ Seed Distribution:- 50% subsidy to farmers
- ☐ Field Visit Diagnostic- On demand of farmers
- ☐ Meetings:- Rythu Vedika is built

## **Individual Benefit Schemes**

- □ Dalitha Bandhu
  - ☐ Implemented in only 1 village of that mandal
  - ☐ Amount sanctioned to 4 residents
- □ Rythu Vedika
  - ☐ Built in 2022
  - ☐ Budget Allocated:- Rs. 25 Lakhs
  - Meetings:- Friday and Tuesday