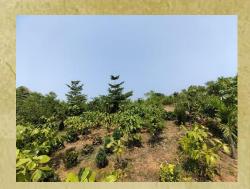

#### □ Telangana Ku Haritha Haaram

- □ 90% of the area of the village is agricultural
- Parks, Nurseries are built

- Palle Pragthi Vanaalu
  - ☐ Park and nursery was built inside the village
  - ☐ Plants/Trees of Badam, Guava, Rose, Christmas are found
- **Mission Bhageeratha** 
  - □ 3 overhead water tankers built
  - Clean tap water in every household