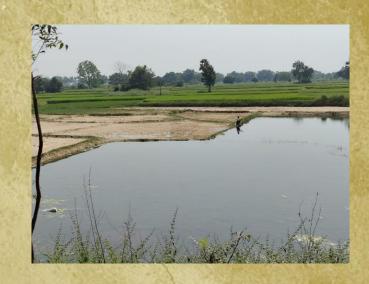

#### ☐ Mission Kakatiya

- ☐ 1 Lake completed in 2017-18
- Name:- Rangapuram Kutha
- ☐ Budget:- Rs. 11,29,000/-
- ☐ Uses:- Fisherie