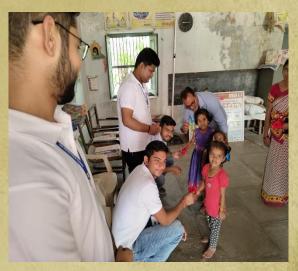

# What we did there...

# Anganwadi

Students Enrolled: - 11

Staff:- 2 Teachers

Schemes: - Mid day meal, Poshan Abhiyan

# Anganwadi