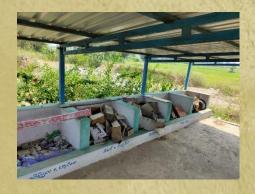

## □ Labour Work

- ☐ This comes under the MGNREGS scheme:
- ☐ Active Families:- 277
- ☐ Total Workers:- 458
- ☐ Composition:- 191 (Males) & 267 (Females)
- ☐ Daily Wage:- Rs. 272
- Work done:- Cattle Sheds (4), Crematorium (1), Compost Shed (1), Dumping Yard (1), Village Park (1), Horticulture Plantation of Mango , Avenue Plantation, Community soak pits, Nursery

#### ☐ MGNREGS

- ☐ Under this scheme, 100 days of work is allocated in 1 year
- □ Payments for work done take 1 month
- Work done:- Cattle Sheds (4), Crematorium (1), Compost Shed (1), Dumping Yard (1), Village Park (1), Horticulture Plantation of Mango, Avenue Plantation, Community soak pits, Nursery