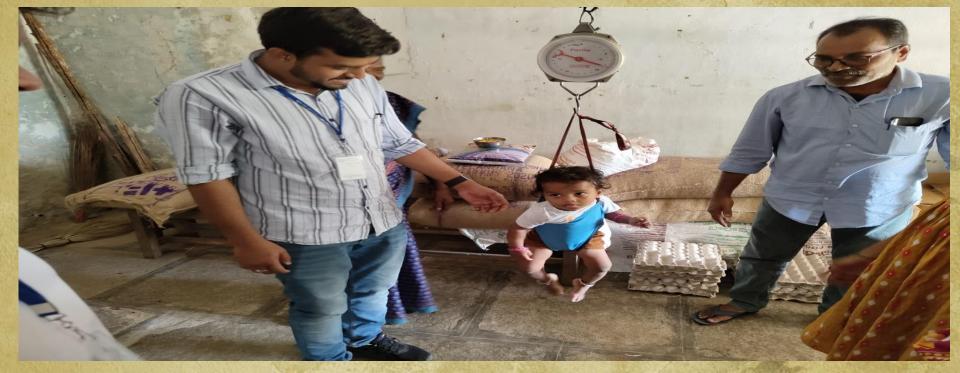

# Anganwadi

Students Enrolled: - 11

Staff:- 2 Teachers

Schemes: - Mid day meal, Poshan Abhiyan

# పಿರುಗುದಲ ಏರ್ಯವೆಕ್ಷಣ

పర్వవేక్షణ

గృహ సందర్భవలో సూపర్ వైజరీ ఫీడింగ్ (పోషణ) మలియు సంరక్షణ పై సలవకలు, సూచనలు.

3-6 సంవత్వరాల పిల్లలకు

#### ఆరోగ్య సేవలు

రెఫరల్ సేవలు, వ్యాథి విరోధక టీకాలు, పెరుగుదల పర్యవేక్షణ