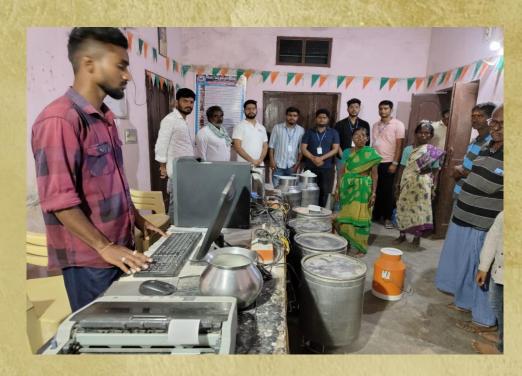

### **☐** Milk Center

- Ownership: Owned by a Village
  - Resident
- ☐ Services: Milk Collection and Processing
- □ Daily Milk Processed: Approx 175 litres
- □ Pricing Structure:
  - ☐ Cows: Rs. 40/- per litre
  - ☐ Buffalow: Rs. 41/- per litre
- ☐ Selling Price: Rs. 70/- per litre