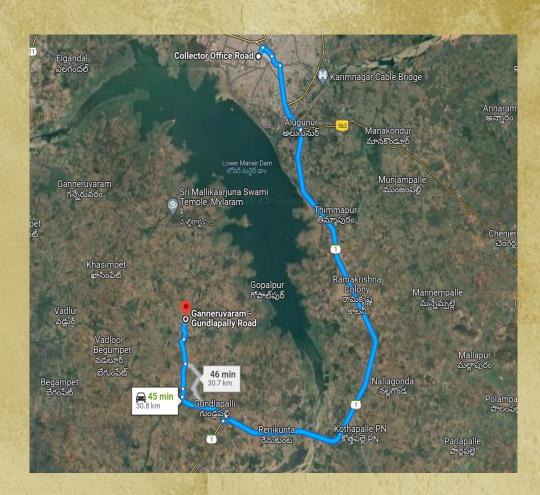

# Village Demography

- ☐ Gundlapally is a village located at around 150 kms from the Hyderabad main city and around 30 kms from Karimnagar district.
- Total Area:-1951
  - ☐ Agricultural:- 1800
  - ☐ Residential:- 151
- Language:- Telugu.
- The total population of the village is 1709 with around 520 households. The adult voter population comes around 1522 with 754 Males and 768 Females. The figure is based on the last census in 2011.