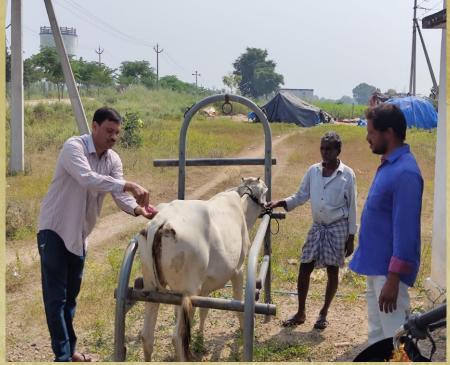

# **Veterinary Centre**

- ☐ 1 Veterinary center covering the 8 gaons.
- ☐ Registration:- 200 Cows and 1000 Sheeps/Goats
- ☐ Artificial insemination:- 25-30 procedures per month
- Vaccinations:- Free of cost
  - ☐ FMD- Cattle and Bufflalow
  - ☐ Sheepox and Goatpox