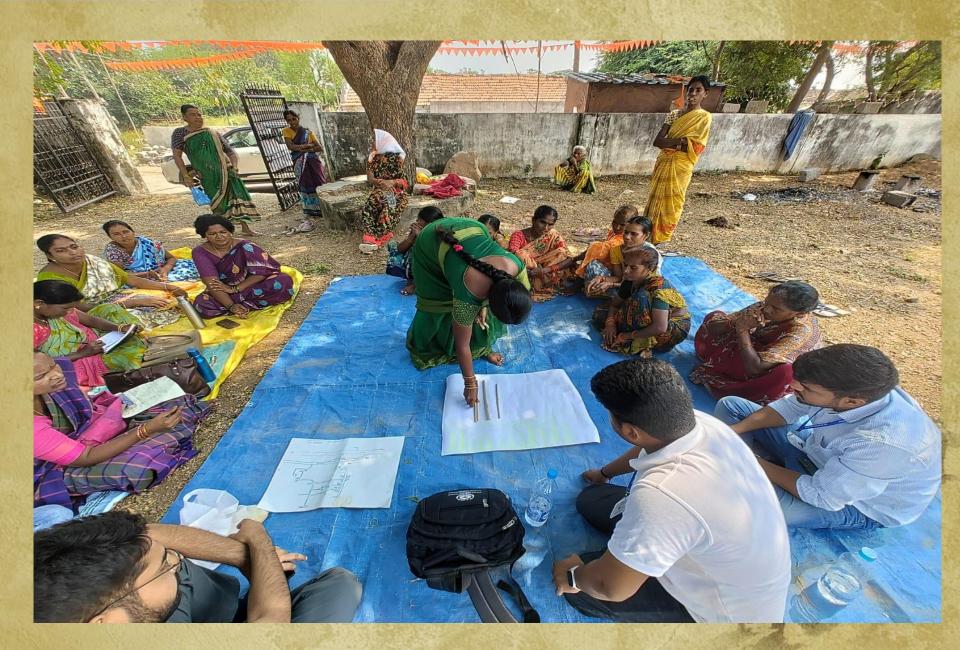

mplemented in only 1 village of that mandal
  - ☐ Amount sanctioned to 4 residents
- □ Rythu Vedika
  - ☐ Built in 2022
  - ☐ Budget Allocated:- Rs. 25 Lakhs
  - Meetings:- Friday and Tuesday



- □ Kalyana Lakshmi Yojana
  - ☐ Rs. 1,00,016 provided for marriage of daughter
  - ☐ At first it was Rs. 50,000

## **Individual Benefit Schemes**

#### ☐ Pensions

- ☐ 222 Beneficiaries
- Rs. 2016:- Old Age, Widow,
  Weavers, Taddy Tappers, Single
  woman, Beedi Workers
- ☐ Rs. 4015:- Disabled
- ☐ Total amount sanctioned:-5,15,536

#### □ Rythu Bandhu

- ☐ 652 farmers registered
- ☐ 40% female and 60% male
- ☐ Rs. 5000 provided per acre of land
- Avg land of farmer:- 2.77 Acre
- Avg amount distributed:- Rs. 13,880



# **Social Map**











# **Venn Diagram**





# **Seasonality Analysis**



# Mgnregs



# Income



## **Diseases**



## **Feedback**

Government Efficiency and Residents Satisfaction Timely Disbursement of Benefits **Education Awareness** Clean Water access for All Diverse Income Sources Women Empowerment Informed Citizens and Active Participation

# Thank You...