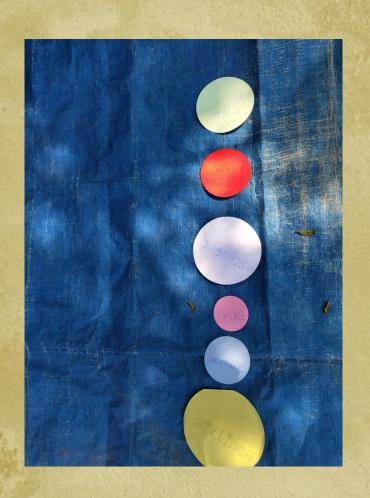

es**

- □ Dalitha Bandhu
  - ☐ Implemented in only 1 village of that mandal
  - ☐ Amount sanctioned to 4 residents
- □ Rythu Vedika
  - ☐ Built in 2022
  - ☐ Budget Allocated:- Rs. 25 Lakhs
  - Meetings:- Friday and Tuesday



- □ Kalyana Lakshmi Yojana
  - ☐ Rs. 1,00,016 provided for marriage of daughter
  - ☐ At first it was Rs. 50,000

## **Individual Benefit Schemes**

#### ☐ Pensions

- ☐ 222 Beneficiaries
- Rs. 2016:- Old Age, Widow,
  Weavers, Taddy Tappers, Single
  woman, Beedi Workers
- ☐ Rs. 4015:- Disabled
- ☐ Total amount sanctioned:-5,15,536

#### □ Rythu Bandhu

- ☐ 652 farmers registered
- ☐ 40% female and 60% male
- ☐ Rs. 5000 provided per acre of land
- Avg land of farmer:- 2.77 Acre
- Avg amount distributed:- Rs. 13,880



# **Social Map**











# **Venn Diagram**





# **Seasonality Analysis**



# Mgnregs



# Income



## **Diseases**



## **Feedback**

Government Efficiency and Residents Satisfaction Timely Disbursement of Benefits **Education Awareness** Clean Water access for All Diverse Income Sources Women Empowerment Informed Citizens and Active Participation

# Thank You...