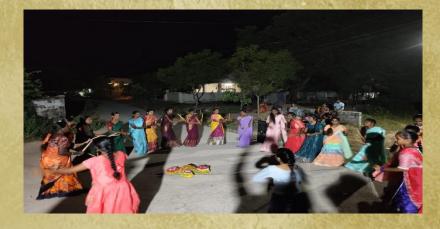

# Culture

- ☐ The village comprises of 3 temples and 1 mosque.
- Bathukamma festival