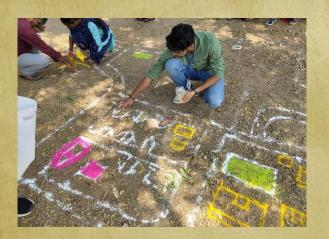

## **Individual Benefit Schemes**

- □ Dalitha Bandhu
  - ☐ Implemented in only 1 village of that mandal
  - ☐ Amount sanctioned to 4 residents
- □ Rythu Vedika
  - ☐ Built in 2022
  - ☐ Budget Allocated:- Rs. 25 Lakhs
  - Meetings:- Friday and Tuesday



- □ Kalyana Lakshmi Yojana
  - ☐ Rs. 1,00,016 provided for marriage of daughter
  - ☐ At first it was Rs. 50,000

## **Individual Benefit Schemes**

#### ☐ Pensions

- ☐ 222 Beneficiaries
- Rs. 2016:- Old Age, Widow,
  Weavers, Taddy Tappers, Single
  woman, Beedi Workers
- ☐ Rs. 4015:- Disabled
- ☐ Total amount sanctioned:-5,15,536

#### □ Rythu Bandhu

- ☐ 652 farmers registered
- ☐ 40% female and 60% male
- ☐ Rs. 5000 provided per acre of land
- Avg land of farmer:- 2.77 Acre
- Avg amount distributed:- Rs. 13,880



# **Social Map**











# **Venn Diagram**





# **Seasonality Analysis**



# Mgnregs



# Income



## **Diseases**



## **Feedback**

Government Efficiency and Residents Satisfaction Timely Disbursement of Benefits **Education Awareness** Clean Water access for All Diverse Income Sources Women Empowerment Informed Citizens and Active Participation

# Thank You...