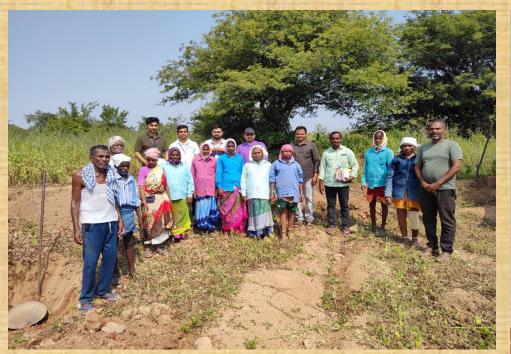

up>th</sup> Saturday of every month.
- A Library is there for students.













### ZILA PARISHAD HIGH SCHOOL

- 78 students (37 Boys and 41 Girls)
- Teacher-Student ratio:- 1:11
- Dress and Books are provided in school.
- Additionally, Bharti Foundation supports in various activities in school.
- Mid-day Meal provided to 6<sup>th</sup> to 8<sup>th</sup> class students.
- PTM is organized on 3<sup>rd</sup> Saturday of every month.





### Mahatma Gandhi National Rural Employment Guarantee Act, 2005

- Total Registered Applicants: 957
- 100 Days work provided.
- Equality in job and pay distribution.
- Wages depends upon the nature of work. (Max Rs.249)
- Job card validity: 5 years
- Works under MNREGA:
  - Staggered Trenches
  - Plantation
  - Talaab Gehrikaran
  - Desilting, etc.





వయుస్సు (జాబ్ కార్మ వమోదు చేసిన తేదినాటికి) : 39 లింగము : పురుమడు 02. పేరు: బోదనాపు యెల్లావ్యా కుటుంబ యజమానితో సంబంధం: భార్వ రయస్సు (జాబ్ కార్డు నమోదు చేసిన తేదినాటికి) : 36 లింగము 03. పేరు: బోదనాపు కృష కుటుంబ యజమానితో సంబంధం : కొడుకు వయస్సు (జాబ్ కార్డు నమోదు చేసిన తేదినాటికి) : 25 లింగము : పురుషుం 04. పేరు: కుటుంబ యజమానితో సంబంధం వయస్సు (జాబ్ కార్య నమోదు చేసిన తేదినాటికి) : లింగము సెల్ నెంబర్ : 05. పేరు: కుటుంబ యజమానితో సంబంధం : 6020 వయస్సు (జాబ్ కార్మ నమోదు చేసిన తేదినాటికి) : సంతకం చేయాల్ పెల్ నెంబర్ : 3.2./J.b.L. 50030 ఉపాది కారు కుటుంబ యజమాని సంతకం జారీ చేసిన తేదీ : 16-07-2021 కార్యాలనున్న ముద్రలో నవ

కుటుంబ సభ్యుల వివరాలు

మాలి హాలు పూరం వ్యవేస్తు పొల్లి కూలింటులు పూరం ఉం. ఆటంలో బాచించిన స్థకారము కమీప వేతనము పొందేందుకు స్థతి వ్యక్తి రోజుకి 8 గంటలు (1 కలు ్రాలుము) ఎప్పే దేయాల్. స్వ