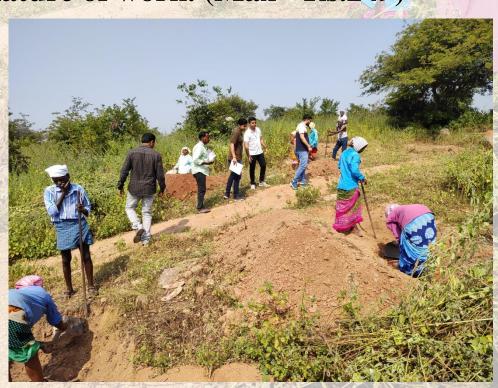

<sup>th</sup> Saturday of every month.
- A Library is there for students.













### ZILA PARISHAD HIGH SCHOOL

- 78 students (37 Boys and 41 Girls)
- Teacher-Student ratio:- 1:11
- Dress and Books are provided in school.
- Additionally, Bharti Foundation supports in various activities in school.
- Mid-day Meal provided to 6<sup>th</sup> to 8<sup>th</sup> class students.
- PTM is organized on 3<sup>rd</sup> Saturday of every month.





### Mahatma Gandhi National Rural Employment Guarantee Act, 2005

- Total Registered Applicants: 957
- 100 Days work provided.
- Equality in job and pay distribution.
- Wages depends upon the nature of work. (Max Rs.249)
- Job card validity: 5 years
- Works under MNREGA:
  - Staggered Trenches
  - Plantation
  - Talaab Gehrikaran
  - Desilting, etc.





వయుస్సు (జాబ్ కార్మ వమోదు చేసిన తేదినాటికి) : 39 లింగము : పురుమడు 02. పేరు: బోదనాపు యెల్లావ్యా కుటుంబ యజమానితో సంబంధం: భార్వ రయస్సు (జాబ్ కార్డు నమోదు చేసిన తేదినాటికి) : 36 లింగము 03. పేరు: బోదనాపు కృష కుటుంబ యజమానితో సంబంధం : కొడుకు వయస్సు (జాబ్ కార్డు నమోదు చేసిన తేదినాటికి) : 25 లింగము : పురుషుం 04. పేరు: కుటుంబ యజమానితో సంబంధం వయస్సు (జాబ్ కార్య నమోదు చేసిన తేదినాటికి) : లింగము సెల్ నెంబర్ : 05. పేరు: కుటుంబ యజమానితో సంబంధం : 6020 వయస్సు (జాబ్ కార్మ నమోదు చేసిన తేదినాటికి) : సంతకం చేయాల్ పెల్ నెంబర్ : 3.2./J.b.L. 50030 ఉపాది కారు కుటుంబ యజమాని సంతకం జారీ చేసిన తేదీ : 16-07-2021 కార్యాలనున్న ముద్రలో నవ

కుటుంబ సభ్యుల వివరాలు

మాలి హాలు పూరం వ్యవేస్తు పొల్లి కూలింటులు పూరం ఉం. ఆటంలో బాచించిన స్థకారము కమీప వేతనము పొందేందుకు స్థతి వ్యక్తి రోజుకి 8 గంటలు (1 కలు ్రాలుము) ఎప్పే దేయాల్. స