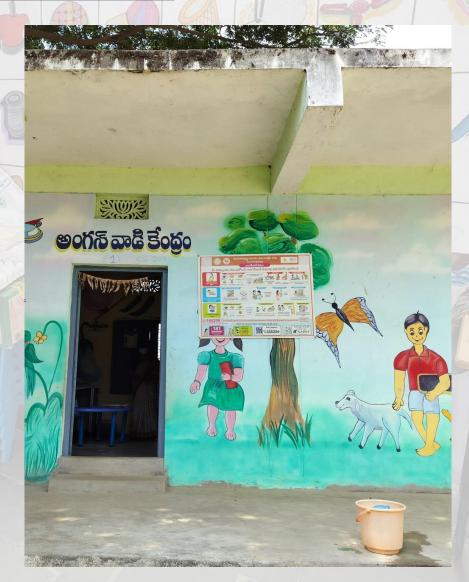

## ANGANWADI

- 2 Anganwadi in village.
- 40 children of 3 to 5 years.
- Regular nutritious food supply for children, pregnant women and lactating mothers.
- Online maintenance of data. (Poshan Tracker)