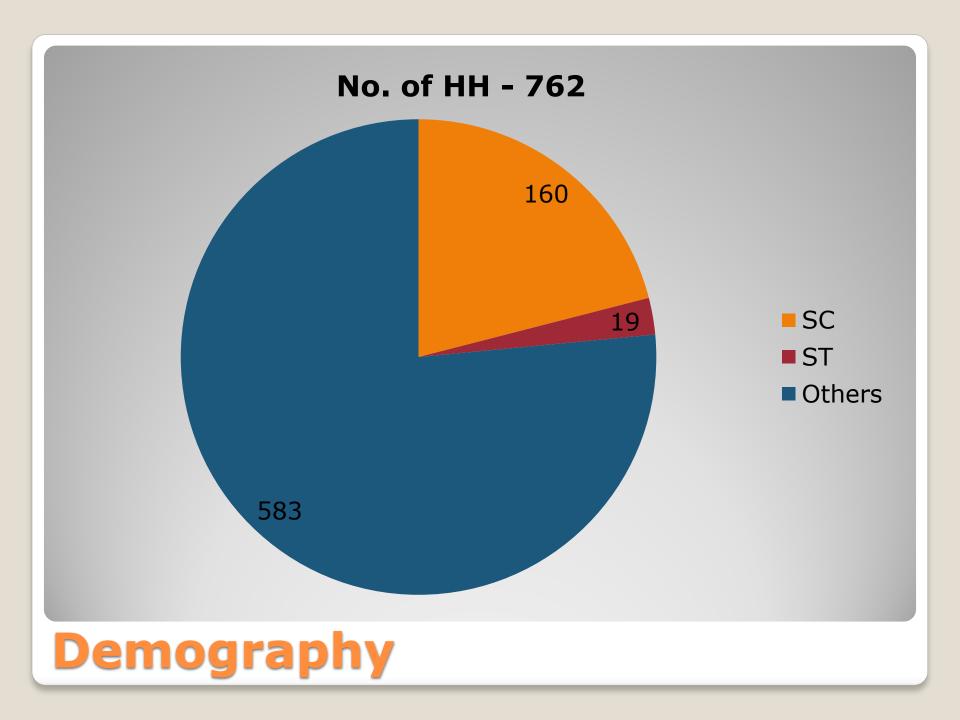

## Demography

| Particulars              | Total | Male | Female |
|--------------------------|-------|------|--------|
| <b>Total Population</b>  | 2642  | 1302 | 1340   |
| Literate<br>Population   | 1251  | 753  | 498    |
| Illiterate<br>Population | 1391  | 549  | 842    |

| Total | SC  | ST | Other |
|-------|-----|----|-------|
| 2642  | 667 | 72 | 1903  |