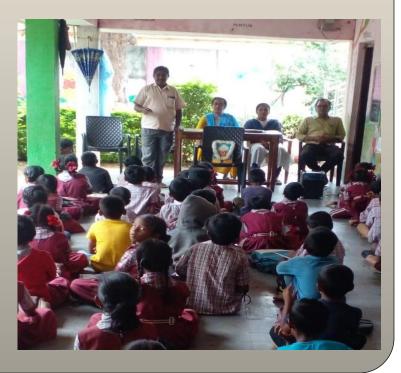

### Mandal Parishad Primary School

- 102 students (62 Boys and 40 girls)
- Student-Teacher ratio: 20:1
- Dress and Books are provided in school.
- Mid-day meal is provided to all students.
- PTM is organized on 4<sup>th</sup> Saturday of every month.
- A Library is there for students.

### ZILA PARISHAD HIGH SCHOOL

- 78 students (37 Boys and 41 Girls)
- Teacher-Student ratio:- 1:11
- Dress and Books are provided in school.
- Additionally, Bharti Foundation supports in various activities in school.
- Mid-day Meal provided to 6<sup>th</sup> to 8<sup>th</sup> class students.
- PTM is organized on 3<sup>rd</sup> Saturday of every month.