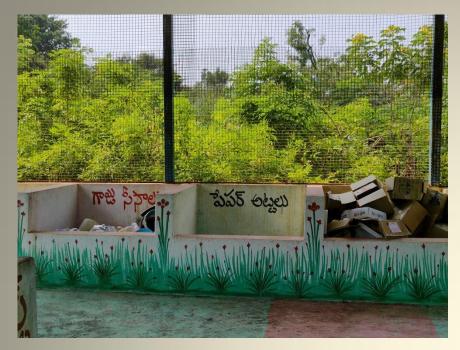

### 6. Waste Management System

- 1. The village has a good waste management system that helps in converting the garbage in compost.
- 2. Garbage is segregated into wet and dry waste.
- 3. After drying the garbage, earthworms are used to convert it into compost.