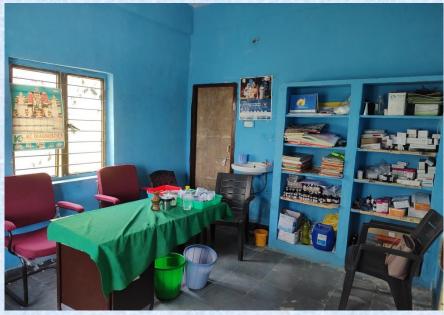

### **Primary Health Center**

- Health Center with basic facilities.
- Staff of 3 female nurses.
- Free Healthy Women program at Mandal level on every Tuesday.
- Registration of 3 months pregnancy and free treatment kit is provided.
- Immunization injection is given every Wednesday.
- If Delivery is done at govt. institution then Rs.13000 will be given.