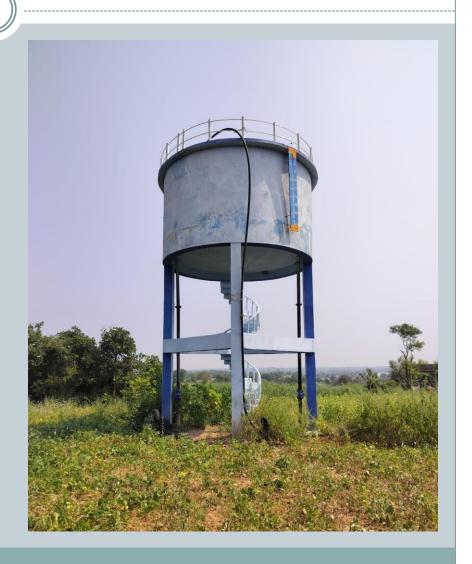

### Mission Bhagirathi

- Househoulds covered: 550
- Two 90KL and one 40KL water tanks are there.
- Two times water provided.
- Chlorination is done as applicable (50gm chlorine per 10k litre water)