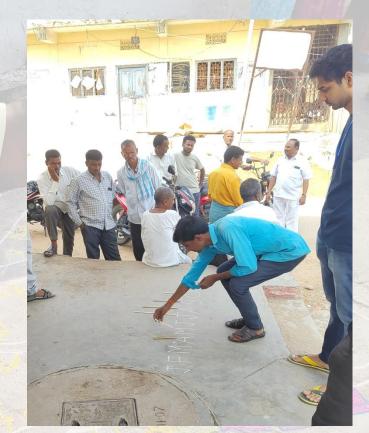

|
| Literate<br>Population   | 1251  | 753  | 498    |
| Illiterate<br>Population | 1391  | 549  | 842    |

| Total | SC  | ST | Other |
|-------|-----|----|-------|
| 2642  | 667 | 72 | 1903  |

### VILLAGE DEVELOPMENT TIMELINE

1975

- Only PHC, P. School, no pakka road, very less development
- Villagers had to go to Mustabad for Higher studies, marketing, and for other important works

1985

Started Bus Stop for passengers.

1994

- Renovation of Bus Stand.
- Electricity for Households.

2003

- High School Started along with Primary School.
- Pakka Roads in Village.

2014

- Enhanced Drainage System.
- Overall Development of village increased.



# Different types of Pension of Cheekode



Total no. of People - 722

## Social Map of Village



### PLA Activities with Villagers











### Government Institutions we visited

- Schools
- Anganwadi
- PHC Public Health Centre
- Gram Panchayat
- PDS Public Distribution System
- PPV Palle Pragathi Vanaalu
- Ryathu Vedika (Agriculture)
- SHG Self Help Group, etc.

### Mandal Parishad Primary School

- 102 students (62 Boys and 40 girls)
- Student-Teacher ratio: 20:1
- Dress and Books are provided in school.
- Mid-day meal is provided to all students.
- PTM is organized on 4<sup>th</sup> Saturday of every month.
- A Library is there for students.













### ZILA PARISHAD HIGH SCHOOL

- 78 students (37 Boys and 41 Girls)
- Teacher-Student ratio:- 1:11
- Dress and Books are provided in school.
- Additionally, Bharti Foundation supports in various activities in school.
- Mid-day Meal provided to 6<sup>th</sup> to 8<sup>t