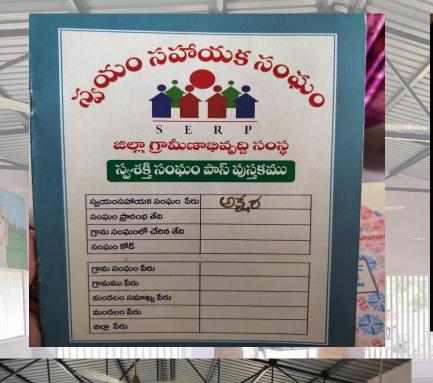

then Rs.13000 will be given.









### Mission Bhagirathi

- Househoulds covered: 550
- Two 90KL and one 40KL water tanks are there.
- Two times water provided.
- Chlorination is done as applicable (50gm chlorine per 10k litre water)

### **Issues:**

- Villagers don't use govt.
  provided taps, they use their
  own.
- Water wastage.



## Ryathu Vedika

- Agriculture office for farmers.
- Training programs, Meetings are conducted every season.
- Seeds Distribution, planning and other activites.
- Crops: Paddy, Cotton, Red Gram,
  Vegetables, etc.







## Ryathu Bima

- 608 farmers enrolled.
- Age limit: 18-59 years.
- Rs 5 lacs are given to nominees on demise of farmer.
- 8 beneficiaries till now.
- Timely payment of amounts into bank accounts after submitting required documents.





තිතු බාජුං |ආශා විකර්ට කත්රා කාජුං |ආශා විකර්ට |

മൗയത്തെ సంജ്യ:20 മായത് ചാര്രാ (ക്കെ): 5000

- 1919/2022

| and or  | అభ్యతిలగి చెల్లింపు<br>ప్రణాళిక |         | දුංජරණ කසංගා<br>තල කාඡුර<br>(රූප =) |        | ණජ සපාටාජී ණ බව<br>ඔවුරක්නවඩර කාඡුර<br>(ජාං) |                      | ఈనెలలో వసూలైన<br>మొత్తం (రూ) |             | ಐಹ್ಲಾಯ                                |      | ఈ నెలలో<br>వసూలైన<br>జలమాన | දුරුතු වුරුත      | నగదు<br>పుస్తకము<br>పేజి నెం. | න.ఓ.<br>නුමනත<br>නංෂ්ජය |       |              |      |
|---------|---------------------------------|---------|-------------------------------------|--------|----------------------------------------------|----------------------|------------------------------|-------------|---------------------------------------|------|-------------------------