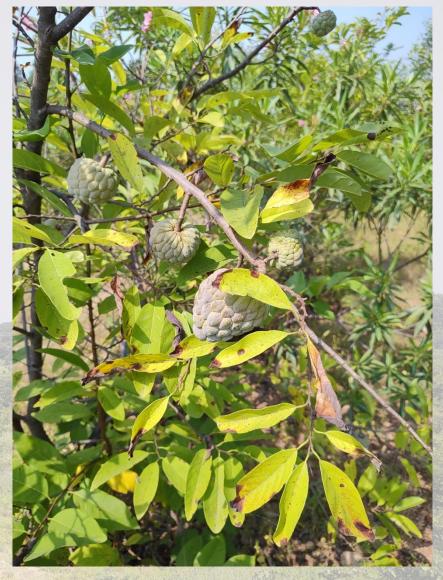

### 3. Palle Pragathi Vanaalu

- 1. Park is at the edge of village.
- 2. Different types of plants are present like Guava, Sugar Apple, Ganneru, Gulmohar, etc.
- 3. Maintained by Gram Panchayat.

### **Issues:**

• Needs proper maintenance as there is no place for Community Gatherings and physical activities.

Guava

Sugar Apple

- 1. 750 farmers enrolled.
- 2. Rs. 5000 per acre per season if crops get damaged.