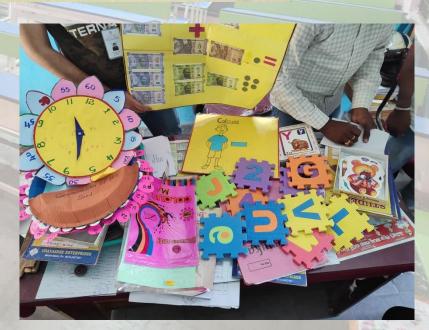

### Mandal Parishad Primary School

- 102 students (62 Boys and 40 girls)
- Student-Teacher ratio: 20:1
- Dress and Books are provided in school.
- Mid-day meal is provided to all students.
- PTM is organized on 4<sup>th</sup> Saturday of every month.
- A Library is there for students.

### ZILA PARISHAD HIGH SCHOOL

- 78 students (37 Boys and 41 Girls)
- Teacher-Student ratio:- 1:11
- Dress and Books are provided in school.
- Additionally, Bharti Foundation supports in various activities in school.
- Mid-day Meal provided to 6<sup>th</sup> to 8<sup>th</sup> class students.
- PTM is organized on 3<sup>rd</sup> Saturday of every month.