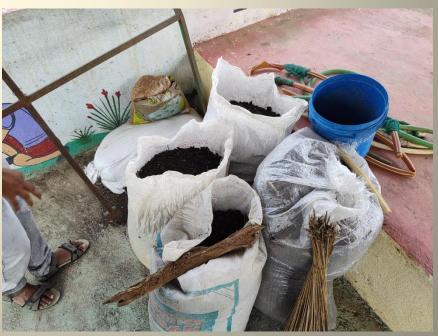

### 6. Waste Management System

- 1. The village has a good waste management system that helps in converting the garbage in compost.
- 2. Garbage is segregated into wet and dry waste.
- 3. After drying the garbage, earthworms are used to convert it into compost.