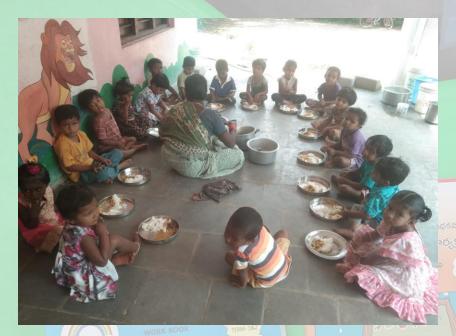

## ANGANWADI

- 2 Anganwadi in village.
- 40 children of 3 to 5 years.
- Regular nutritious food supply for children, pregnant women and lactating mothers.
- Online maintenance of data. (Poshan Tracker)