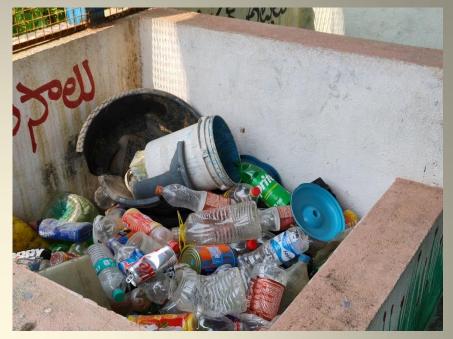

### 6. Waste Management System

- 1. The village has a good waste management system that helps in converting the garbage in compost.
- 2. Garbage is segregated into wet and dry waste.
- 3. After drying the garbage, earthworms are used to convert it into compost.