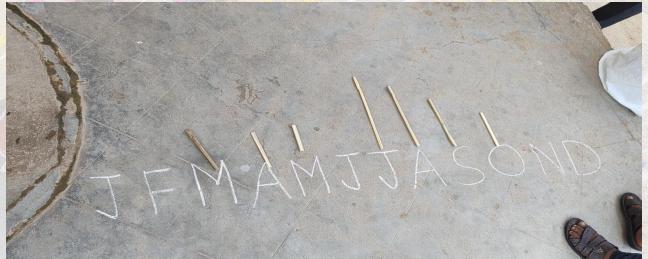

| Literate<br>Population   | 1251  | 753  | 498    |
| Illiterate<br>Population | 1391  | 549  | 842    |

| Total | SC  | ST | Other |
|-------|-----|----|-------|
| 2642  | 667 | 72 | 1903  |

### VILLAGE DEVELOPMENT TIMELINE

1975

- Only PHC, P. School, no pakka road, very less development
- Villagers had to go to Mustabad for Higher studies, marketing, and for other important works

1985

Started Bus Stop for passengers.

1994

- Renovation of Bus Stand.
- Electricity for Households.

2003

- High School Started along with Primary School.
- Pakka Roads in Village.

2014

- Enhanced Drainage System.
- Overall Development of village increased.



# Different types of Pension of Cheekode



Total no. of People - 722

## Social Map of Village



### PLA Activities with Villagers











### Government Institutions we visited

- Schools
- Anganwadi
- PHC Public Health Centre
- Gram Panchayat
- PDS Public Distribution System
- PPV Palle Pragathi Vanaalu
- Ryathu Vedika (Agriculture)
- SHG Self Help Group, etc.

### Mandal Parishad Primary School

- 102 students (62 Boys and 40 girls)
- Student-Teacher ratio: 20:1
- Dress and Books are provided in school.
- Mid-day meal is provided to all students.
- PTM is organized on 4<sup>th</sup> Saturday of every month.
- A Library is there for students.













### ZILA PARISHAD HIGH SCHOOL

- 78 students (37 Boys and 41 Girls)
- Teacher-Student ratio:- 1:11
- Dress and Books are provided in school.
- Additionally, Bharti Foundation supports in various activities in school.
- Mid-day Meal provided to 6<sup>th</sup> to 8<sup>th<