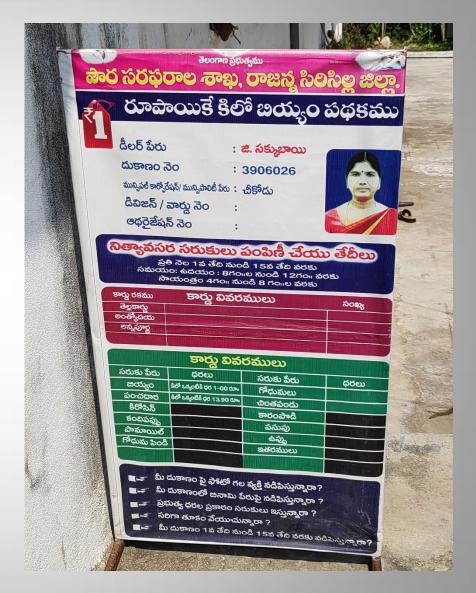

## Public Distribution System(PDS)

- 486 BPL ration cards and 17 AFSC cards.
- 6KG rice per person to BPL cards holders.
- 35KG rice to AFSC cards holders.