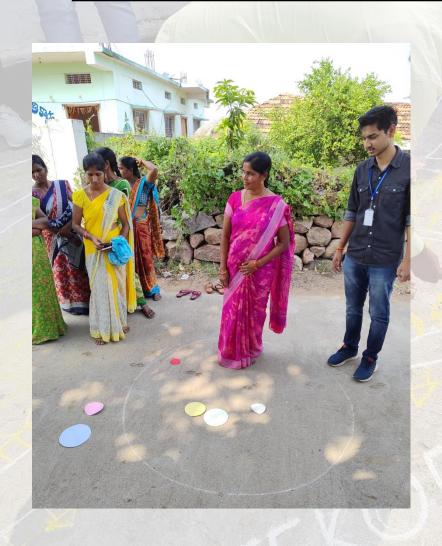

340   |
| Literate<br>Population   | 1251  | 753  | 498    |
| Illiterate<br>Population | 1391  | 549  | 842    |

| Total | SC  | ST | Other |
|-------|-----|----|-------|
| 2642  | 667 | 72 | 1903  |

### VILLAGE DEVELOPMENT TIMELINE

1975

- Only PHC, P. School, no pakka road, very less development
- Villagers had to go to Mustabad for Higher studies, marketing, and for other important works

1985

Started Bus Stop for passengers.

1994

- Renovation of Bus Stand.
- Electricity for Households.

2003

- High School Started along with Primary School.
- Pakka Roads in Village.

2014

- Enhanced Drainage System.
- Overall Development of village increased.



# Different types of Pension of Cheekode



Total no. of People - 722

## Social Map of Village



### PLA Activities with Villagers











### Government Institutions we visited

- Schools
- Anganwadi
- PHC Public Health Centre
- Gram Panchayat
- PDS Public Distribution System
- PPV Palle Pragathi Vanaalu
- Ryathu Vedika (Agriculture)
- SHG Self Help Group, etc.

### Mandal Parishad Primary School

- 102 students (62 Boys and 40 girls)
- Student-Teacher ratio: 20:1
- Dress and Books are provided in school.
- Mid-day meal is provided to all students.
- PTM is organized on 4<sup>th</sup> Saturday of every month.
- A Library is there for students.













### ZILA PARISHAD HIGH SCHOOL

- 78 students (37 Boys and 41 Girls)
- Teacher-Student ratio:- 1:11
- Dress and Books are provided in school.
- Additionally, Bharti Foundation supports in various activities in school.
- Mid-day Meal provided to 6<sup>th</sup> to 8