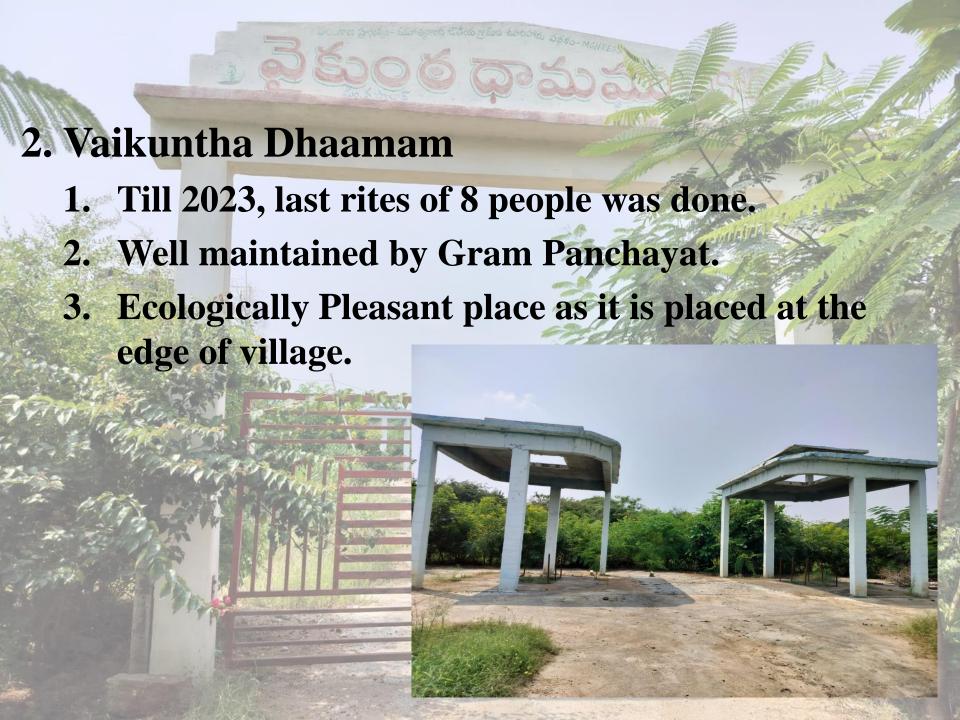

mplementing govt. schemes.



## Public Distribution System(PDS)

- 486 BPL ration cards and 17 AFSC cards.
- 6KG rice per person to BPL cards holders.
- 35KG rice to AFSC cards holders.

### Issues:

- Storage Problem
- Only one food item is provided.









### Swachha Bharat Mission

- Every household (762)
   has clean and hygienic
   toilets.
- Litter Free Village (Rs.500 fine for littering)
- Toilets in every Govt. Institution.











### DIFFERENT SCHEMES IN VILLAGE

- 1. Telangana Ku Haritha Haaram
  - 1. Total Sapling planted in 2022- 14560 Survival Percentage- Approx. 94%
  - 2. Total Saplings planted till June 2023-4000 Survival Percentage-Approx. 95%
  - 3. Nursery is maintained by Gram Panchayat for more plantation.

### **Impact:**

Increased Green cover in village.





### 3. Palle Pragathi Vanaalu

- 1. Park is at the edge of village.
- 2. Different types of plants are present like Guava, Sugar Apple, Ganneru, Gulmohar, etc.
- 3. Maintained by Gram Panchayat.

### **Issues:**

• Needs proper maintenance as there is no place for Community Gatherings and physical activities.





Guava

Sugar Apple





- 1. 750 farmers enrolled.
- 2. Rs. 5000 per acre per season if crops get damaged.



### 6. Waste Management System

- 1. The village has a good waste management system that helps in converting the garbage in compost.
- 2. Garbage is segregated into wet and dry waste.
- 3. After drying the garbage, earthworms are used to convert it into compost.











### **ISSUES**

- Lack of Awareness of Schemes.
- Lack of funds as some buildings were under const