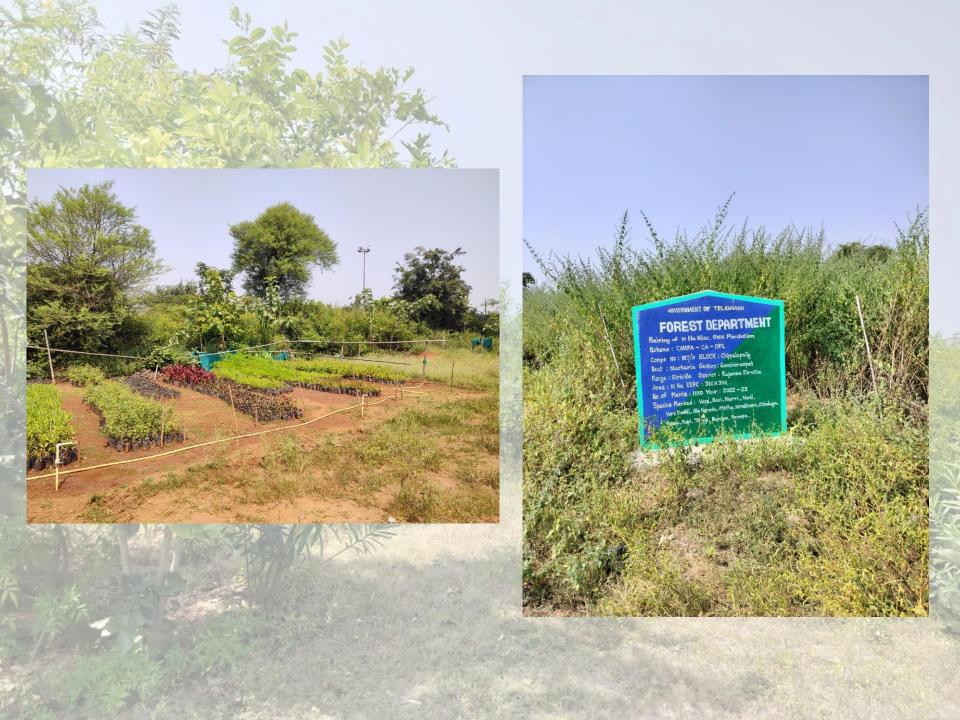

### DIFFERENT SCHEMES IN VILLAGE

- 1. Telangana Ku Haritha Haaram
  - 1. Total Sapling planted in 2022- 14560 Survival Percentage- Approx. 94%
  - 2. Total Saplings planted till June 2023-4000 Survival Percentage-Approx. 95%
  - 3. Nursery is maintained by Gram Panchayat for more plantation.

### **Impact:**

Increased Green cover in village.