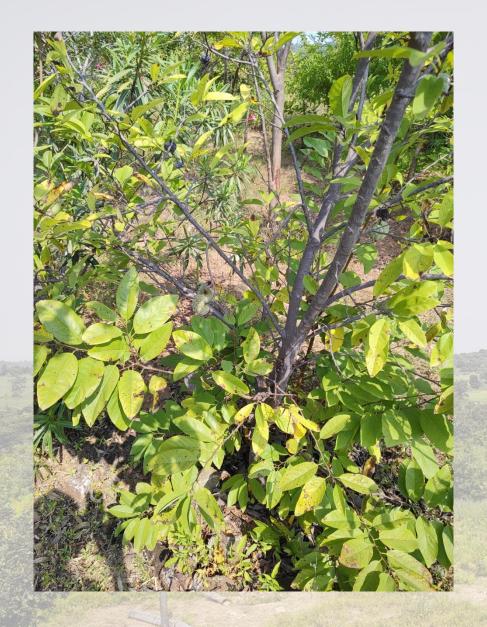

### 3. Palle Pragathi Vanaalu

- 1. Park is at the edge of village.
- 2. Different types of plants are present like Guava, Sugar Apple, Ganneru, Gulmohar, etc.
- 3. Maintained by Gram Panchayat.

### **Issues:**

• Needs proper maintenance as there is no place for Community Gatherings and physical activities.

Guava

Sugar Apple

- 1. 750 farmers enrolled.
- 2. Rs. 5000 per acre per season if crops get damaged.