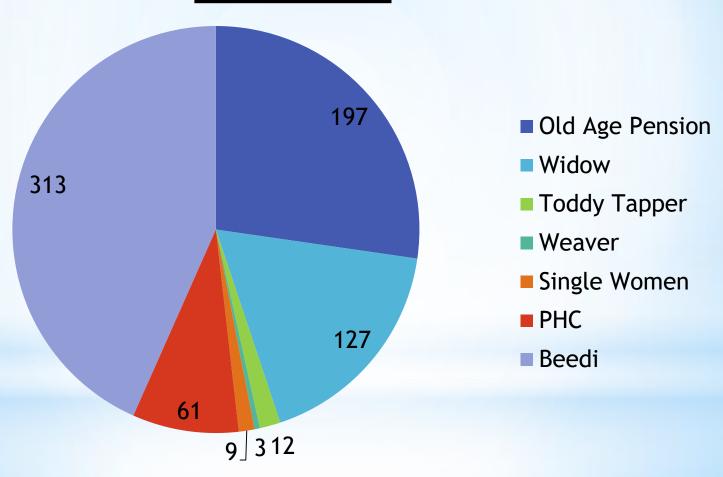

---------------------|-------|------|--------|
| <b>Total Population</b>  | 2642  | 1302 | 1340   |
| Literate<br>Population   | 1251  | 753  | 498    |
| Illiterate<br>Population | 1391  | 549  | 842    |

| Total | SC  | ST | Other |
|-------|-----|----|-------|
| 2642  | 667 | 72 | 1903  |

### VILLAGE DEVELOPMENT TIMELINE

1975

- Only PHC, P. School, no pakka road, very less development
- Villagers had to go to Mustabad for Higher studies, marketing, and for other important works

1985

Started Bus Stop for passengers.

1994

- Renovation of Bus Stand.
- Electricity for Households.

2003

- High School Started along with Primary School.
- Pakka Roads in Village.

2014

- Enhanced Drainage System.
- Overall Development of village increased.



# Different types of Pension of Cheekode



Total no. of People - 722

## Social Map of Village



### PLA Activities with Villagers











### Government Institutions we visited

- Schools
- Anganwadi
- PHC Public Health Centre
- Gram Panchayat
- PDS Public Distribution System
- PPV Palle Pragathi Vanaalu
- Ryathu Vedika (Agriculture)
- SHG Self Help Group, etc.

### Mandal Parishad Primary School

- 102 students (62 Boys and 40 girls)
- Student-Teacher ratio: 20:1
- Dress and Books are provided in school.
- Mid-day meal is provided to all students.
- PTM is organized on 4<sup>th</sup> Saturday of every month.
- A Library is there for students.













### ZILA PARISHAD HIGH SCHOOL

- 78 students (37 Boys and 41 Girls)
- Teacher-Student ratio:- 1:11
- Dress and Books are provided in school.
- Additionally, Bharti Foundat