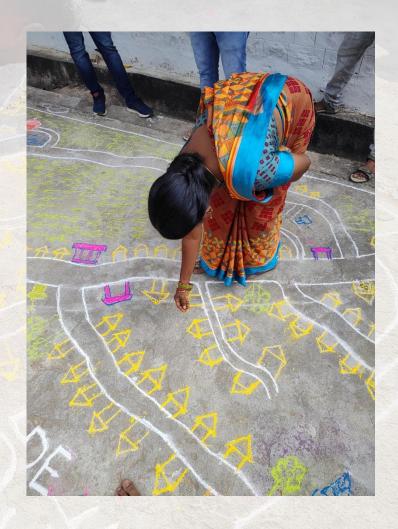

0   |
| Literate<br>Population   | 1251  | 753  | 498    |
| Illiterate<br>Population | 1391  | 549  | 842    |

| Total | SC  | ST | Other |
|-------|-----|----|-------|
| 2642  | 667 | 72 | 1903  |

### VILLAGE DEVELOPMENT TIMELINE

1975

- Only PHC, P. School, no pakka road, very less development
- Villagers had to go to Mustabad for Higher studies, marketing, and for other important works

1985

Started Bus Stop for passengers.

1994

- Renovation of Bus Stand.
- Electricity for Households.

2003

- High School Started along with Primary School.
- Pakka Roads in Village.

2014

- Enhanced Drainage System.
- Overall Development of village increased.



# Different types of Pension of Cheekode



Total no. of People - 722

## Social Map of Village



### PLA Activities with Villagers











### Government Institutions we visited

- Schools
- Anganwadi
- PHC Public Health Centre
- Gram Panchayat
- PDS Public Distribution System
- PPV Palle Pragathi Vanaalu
- Ryathu Vedika (Agriculture)
- SHG Self Help Group, etc.

### Mandal Parishad Primary School

- 102 students (62 Boys and 40 girls)
- Student-Teacher ratio: 20:1
- Dress and Books are provided in school.
- Mid-day meal is provided to all students.
- PTM is organized on 4<sup>th</sup> Saturday of every month.
- A Library is there for students.













### ZILA PARISHAD HIGH SCHOOL

- 78 students (37 Boys and 41 Girls)
- Teacher-Student ratio:- 1:11
- Dress and Books are provided in school.
- Additionally, Bharti Foundation supports in various activities in school.
- Mid-day Meal provided to 6<sup>th</sup> to 8<s