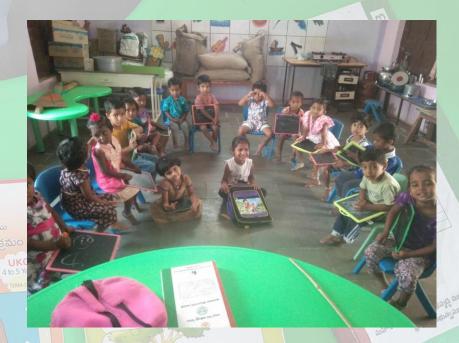

### Mandal Parishad Primary School

- 102 students (62 Boys and 40 girls)
- Student-Teacher ratio: 20:1
- Dress and Books are provided in school.
- Mid-day meal is provided to all students.
- PTM is organized on 4<sup>th</sup> Saturday of every month.
- A Library is there for students.

### ZILA PARISHAD HIGH SCHOOL

- 78 students (37 Boys and 41 Girls)
- Teacher-Student ratio:- 1:11
- Dress and Books are provided in school.
- Additionally, Bharti Foundation supports in various activities in school.
- Mid-day Meal provided to 6<sup>th</sup> to 8<sup>th</sup> class students.
- PTM is organized on 3<sup>rd</sup> Saturday of every month.