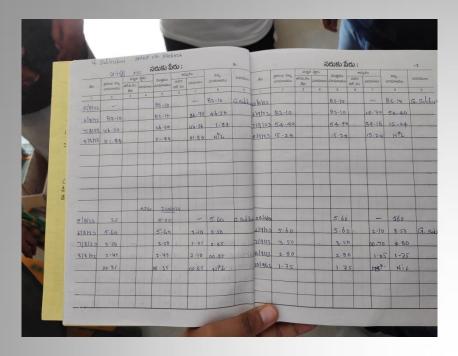

### Mahatma Gandhi National Rural Employment Guarantee Act, 2005

- Total Registered Applicants: 957
- 100 Days work provided.
- Equality in job and pay distribution.
- Wages depends upon the nature of work. (Max Rs.249)
- Job card validity: 5 years
- Works under MNREGA:
  - Staggered Trenches
  - Plantation
  - Talaab Gehrikaran
  - Desilting, etc.

තිතු බාජුං |ආශා විකර්ට කත්රා කාජුං |ආශා විකර්ට |

മൗയത്തെ సంജ്യ:20 മായത് ചാര്രാ (ക്കെ): 5000

- 1919/2022

| and or  | అభ్యతిలగి చెల్లింపు<br>ప్రణాళిక |         | දුංජරණ කසංගා<br>තල කාඡුර<br>(රූප =) |        | ණජ සපාටාජී ණ බව<br>ඔවුරක්නවඩර කාඡුර<br>(ජාං) |                      | ఈనెలలో వసూలైన<br>మొత్తం (రూ) |             | ಐಹ್ಲಾಯ                                |      | ఈ నెలలో<br>వసూలైన<br>జలమాన | දුරුතු වුරුත      | నగదు<br>పుస్తకము<br>పేజి నెం. | න.ఓ.<br>නුමනත<br>නංෂ්ජය |       |              |      |
|---------|---------------------------------|---------|-------------------------------------|--------|----------------------------------------------|----------------------|------------------------------|-------------|---------------------------------------|------|----------------------------|-------------------|-------------------------------|-------------------------|-------|--------------|------|
| G-CHOLD | - do                            | eest/ex | Tag.                                | esticu | 100                                          | అసలు                 | ğa                           | 2(7+8)      | නාර්තා<br>10                          | 200  | 20050<br>12(10+11)         | මත්තා<br>13(7-10) | 14(8-11                       | 15                      | 16    | 17           | 18   |
| 1       | 2                               | 3       | 4                                   | 5      | 6                                            | 5000                 | 300                          | 5700        |                                       |      | 5700                       | -                 | -                             | -                       | 65000 | -            |      |
| 7       | 19数                             | 5000    | 700                                 | -      | -                                            |                      | -                            | 5650        |                                       |      | 5650                       | -                 | -                             | -                       | 60000 |              |      |
|         | 70                              | -       | I DOMESTIC                          | -      | -                                            |                      |                              | 5600        |                                       | 1000 | 5600                       | -                 | -                             | -                       | 55000 |              |      |
|         | 1923                            | 2000    | 600                                 | -      |                                              |                      |                              | 5550        | o agular                              |      | 5550                       |                   | -                             | -                       | 50000 |              |      |
| 10      | 1000                            | 5000    | 550                                 | -      |                                              | -                    | DESCRIPTION                  |             | B B B B B B B B B B B B B B B B B B B | 1    | 5500                       |                   | -                             | -                       | 45000 |              | Juko |
| 1       | 1                               | -       |                                     |        | -                                            | o processors and the | 100000                       | D HERMONISM | a decision of                         |      |                            |                   | 1                             |                         | 4250  | ALC: UNKNOWN |      |
| 2       | 197/3                           | 5000    | 450                                 | -      | -                                            | 5000                 | ASO                          | 5450        | 5000                                  | MSC  | 5450                       | 0                 | 5 19                          | 2 8                     | - C   |              |      |
|         |                                 |         |                                     |        |                                              | -                    |                              |             |                                       |      |                            |                   |                               |                         |       |              |      |
| =       |                                 |         |                                     |        |                                              |                      |                              |             |                                       |      |                            |                   |                               |                         |       |              |      |
|         |                                 |         |                                     |        |                                              |                      |                              |             |                                       |      | 1                          | - Cal             |                               | 2 00                    | U TE  |              |      |
|         |                                 |         |                                     |        |                                              |                      |                              | 1           |                                       |      | 1                          | 121               | 2                             | 1 2                     | 2     |              |      |
|         |                                 |         | 100                                 |        |                                              |                      |                              |             |                                       |      |                            |                   | -                             |                         |       |              | 8    |