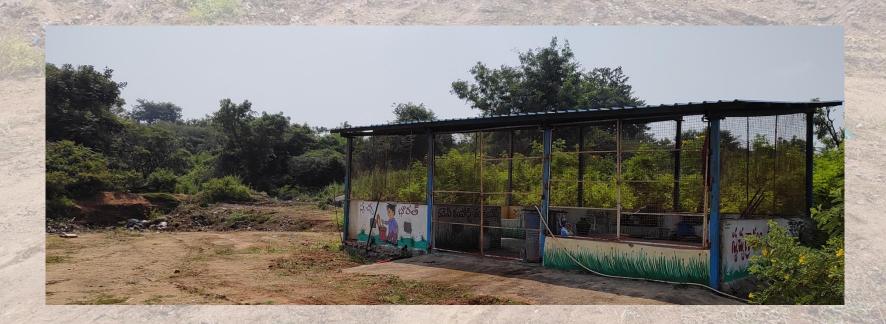

### 6. Waste Management System

- 1. The village has a good waste management system that helps in converting the garbage in compost.
- 2. Garbage is segregated into wet and dry waste.
- 3. After drying the garbage, earthworms are used to convert it into compost.