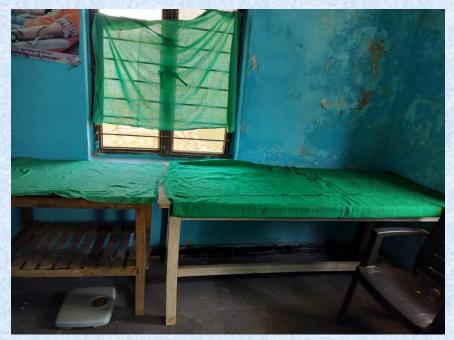

### **Primary Health Center**

- Health Center with basic facilities.
- Staff of 3 female nurses.
- Free Healthy Women program at Mandal level on every Tuesday.
- Registration of 3 months pregnancy and free treatment kit is provided.
- Immunization injection is given every Wednesday.
- If Delivery is done at govt. institution then Rs.13000 will be given.