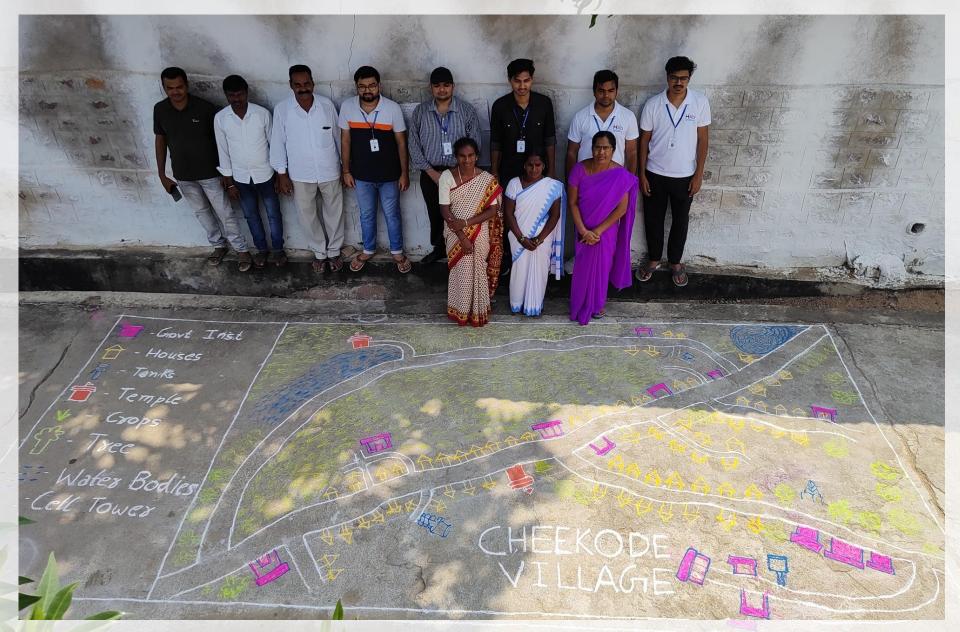

al Population</b>  | 2642  | 1302 | 1340   |
| Literate<br>Population   | 1251  | 753  | 498    |
| Illiterate<br>Population | 1391  | 549  | 842    |

| Total | SC  | ST | Other |
|-------|-----|----|-------|
| 2642  | 667 | 72 | 1903  |

### VILLAGE DEVELOPMENT TIMELINE

1975

- Only PHC, P. School, no pakka road, very less development
- Villagers had to go to Mustabad for Higher studies, marketing, and for other important works

1985

Started Bus Stop for passengers.

1994

- Renovation of Bus Stand.
- Electricity for Households.

2003

- High School Started along with Primary School.
- Pakka Roads in Village.

2014

- Enhanced Drainage System.
- Overall Development of village increased.



# Different types of Pension of Cheekode



Total no. of People - 722

## Social Map of Village



### PLA Activities with Villagers











### Government Institutions we visited

- Schools
- Anganwadi
- PHC Public Health Centre
- Gram Panchayat
- PDS Public Distribution System
- PPV Palle Pragathi Vanaalu
- Ryathu Vedika (Agriculture)
- SHG Self Help Group, etc.

### Mandal Parishad Primary School

- 102 students (62 Boys and 40 girls)
- Student-Teacher ratio: 20:1
- Dress and Books are provided in school.
- Mid-day meal is provided to all students.
- PTM is organized on 4<sup>th</sup> Saturday of every month.
- A Library is there for students.













### ZILA PARISHAD HIGH SCHOOL

- 78 students (37 Boys and 41 Girls)
- Teacher-Student ratio:- 1:11
- Dress and Books are provided in school.
- Additionally, Bharti Foundation supports in various activities in school.
- Mid-day