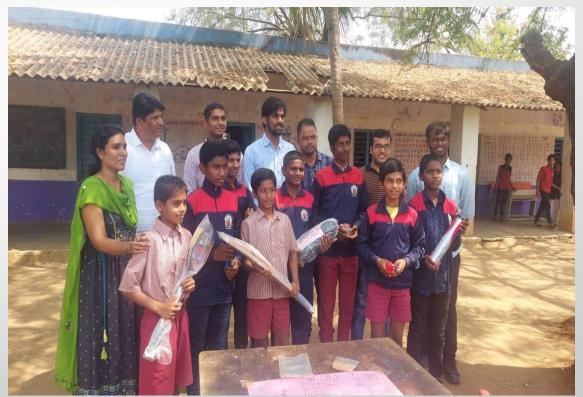

# **Awareness Generation** during women's day celebration

Women's Day Celebrations -MJPIBCWRS (Boys), NODthpal

- \* Drawing competition:
- 2. P. Sminith 10th B Finst prize 2. G. Synik - 10th A - Ind prize 3. P. Vishny - 6th B - Dird prize. 4. M. Limbadn - 6th B - Cconsolodation) Prize -
- \* Essay whiting competation: 1. 19. Vishmanal5 - 8th - 1st prize U. Aakash Good - 10th B - 2nd prize. 2. 3. T. Baluseje - St A - 3rd prize.
  - . Consoldation prize:
  - 4. K. Lohith 1010B.