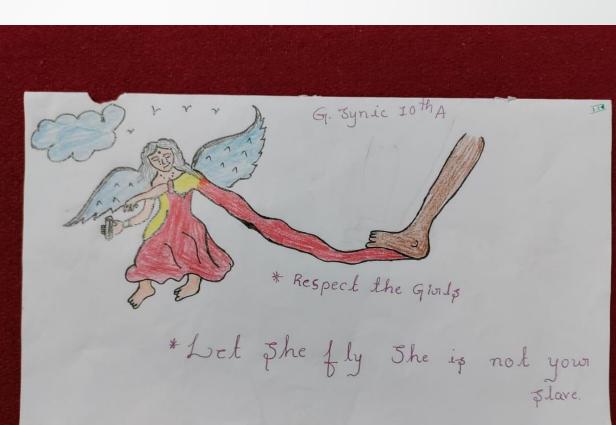

# **Awareness Generation** during women's day celebration

Women's Day Celebrations -MJPIBCWRS (Boys), NODthpal

- \* Drawing competition:
- 2. P. Sminith 10th B Finst prize 2. G. Synik - 10th A - Ind prize 3. P. Vishny - 6th B - Dird prize. 4. M. Limbadn - 6th B - Cconsolodation) Prize -
- \* Essay whiting competation: 1. 19. Vishmanal5 - 8th - 1st prize U. Aakash Good - 10th B - 2nd prize. 2. 3. T. Baluseje - St A - 3rd prize.
  - . Consoldation prize:
  - 4. K. Lohith 1010B.