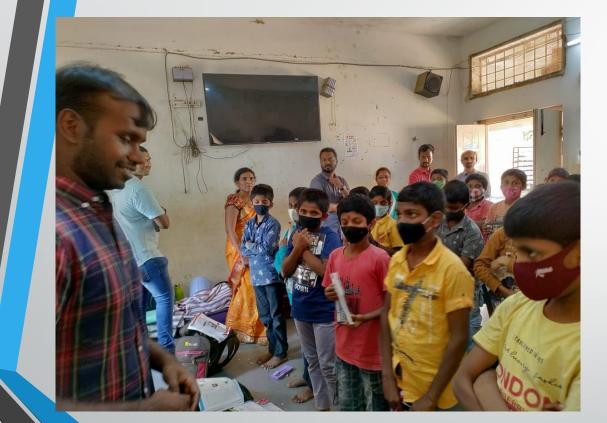

# **Awareness Generation** during women's day celebration

Women's Day Celebrations -MJPIBCWRS (Boys), NODthpal

- \* Drawing competition:
- 2. P. Sminith 10th B Finst prize 2. G. Synik - 10th A - Ind prize 3. P. Vishny - 6th B - Dird prize. 4. M. Limbadn - 6th B - Cconsolodation) Prize -
- \* Essay whiting competation: 1. 19. Vishmanal5 - 8th - 1st prize U. Aakash Good - 10th B - 2nd prize. 2. 3. T. Baluseje - St A - 3rd prize.
  - . Consoldation prize:
  - 4. K. Lohith 1010B.