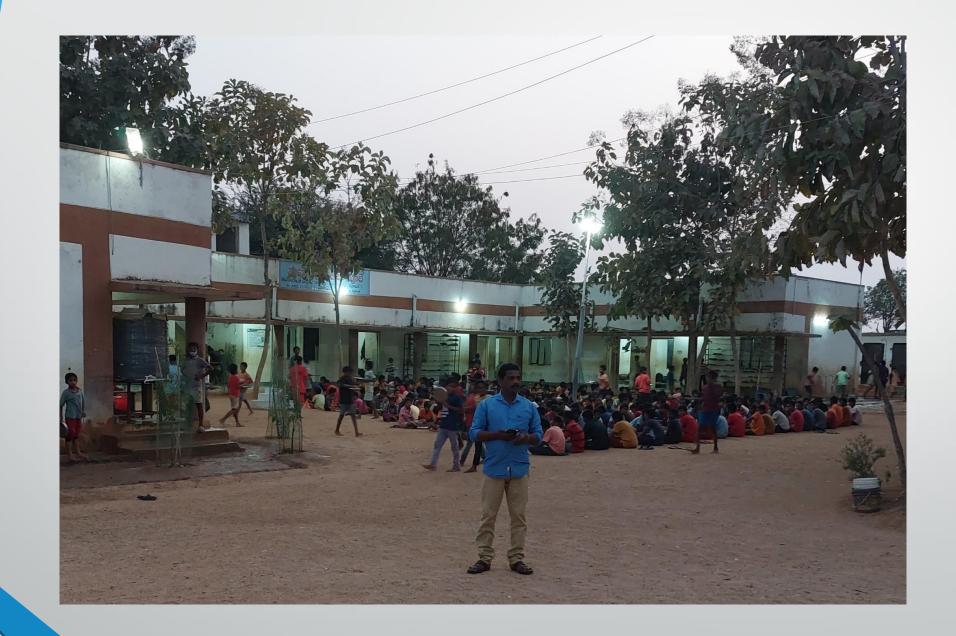

# **Awareness Generation** during women's day celebration

Women's Day Celebrations -MJPIBCWRS (Boys), NODthpal

- \* Drawing competition:
- 2. P. Sminith 10th B Finst prize 2. G. Synik - 10th A - Ind prize 3. P. Vishny - 6th B - Dird prize. 4. M. Limbadn - 6th B - Cconsolodation) Prize -
- \* Essay whiting competation: 1. 19. Vishmanal5 - 8th - 1st prize U. Aakash Good - 10th B - 2nd prize. 2. 3. T. Baluseje - St A - 3rd prize.
  - . Consoldation prize:
  - 4. K. Lohith 1010B.