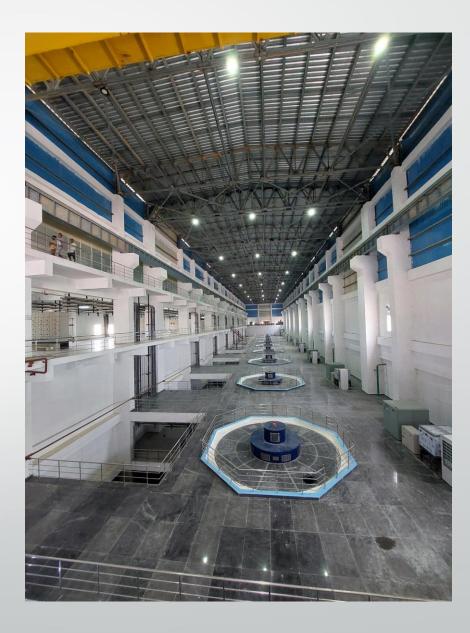

|
|    | Sheep & Goats                             | 2382 & 453 |                           |
|    | Buffalloes                                | 736        |                           |
|    | Cattles                                   | 107        |                           |

# **Awareness Generation** during women's day celebration



Women's Day Celebrations -MJPIBCWRS (Boys), NODthpal

- \* Drawing competition:
- 2. P. Sminith 10th B Finst prize 2. G. Synik - 10th A - Ind prize 3. P. Vishny - 6th B - Dird prize. 4. M. Limbadn - 6th B - Cconsolodation) Prize -
- \* Essay whiting competation: 1. 19. Vishmanal5 - 8th - 1st prize U. Aakash Good - 10th B - 2nd prize. 2. 3. T. Baluseje - St A - 3rd prize.
  - . Consoldation prize:
  - 4. K. Lohith 1010B.















## SRSP DAM





# Ankapur – A Model Village



#### Suggestions

Community Dry Platforms For Drying Agricultural Products

 Fish Dry Platforms
 Community Toilets
 Community Toilets
 Village Haat (Market)
 Greenery In Private Places

 School Infrastructure- Classrooms, Dormitories, Lab facilities, Digital Infrastructure

 Entrepreneurial Skills to SHG members

8. Community Toilets

#### Other Recommendations

 Cultural sites- Shiva temple Kakatiya era (Kalayana Chalukya) sculptures and other sites to be promoted

### 1000 years old scripture (Kalyani Chalukyas)



Our Identity Our Wealth Need to Preserve



Thank You