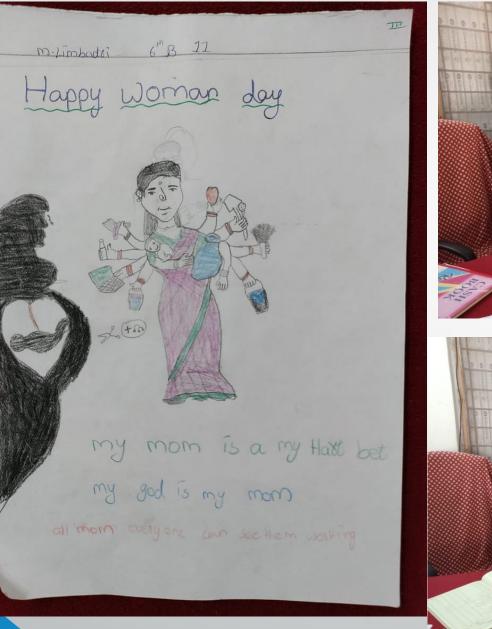

# **Awareness Generation** during women's day celebration

Women's Day Celebrations -MJPIBCWRS (Boys), NODthpal

- \* Drawing competition:
- 2. P. Sminith 10th B Finst prize 2. G. Synik - 10th A - Ind prize 3. P. Vishny - 6th B - Dird prize. 4. M. Limbadn - 6th B - Cconsolodation) Prize -
- \* Essay whiting competation: 1. 19. Vishmanal5 - 8th - 1st prize U. Aakash Good - 10th B - 2nd prize. 2. 3. T. Baluseje - St A - 3rd prize.
  - . Consoldation prize:
  - 4. K. Lohith 1010B.