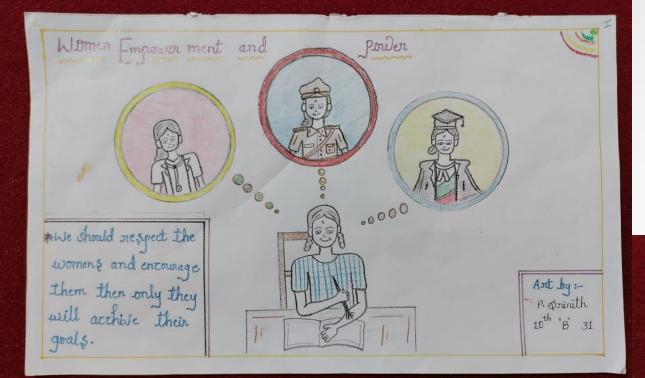

# **Awareness Generation** during women's day celebration

Women's Day Celebrations -MJPIBCWRS (Boys), NODthpal

- \* Drawing competition:
- 2. P. Sminith 10th B Finst prize 2. G. Synik - 10th A - Ind prize 3. P. Vishny - 6th B - Dird prize. 4. M. Limbadn - 6th B - Cconsolodation) Prize -
- \* Essay whiting competation: 1. 19. Vishmanal5 - 8th - 1st prize U. Aakash Good - 10th B - 2nd prize. 2. 3. T. Baluseje - St A - 3rd prize.
  - . Consoldation prize:
  - 4. K. Lohith 1010B.