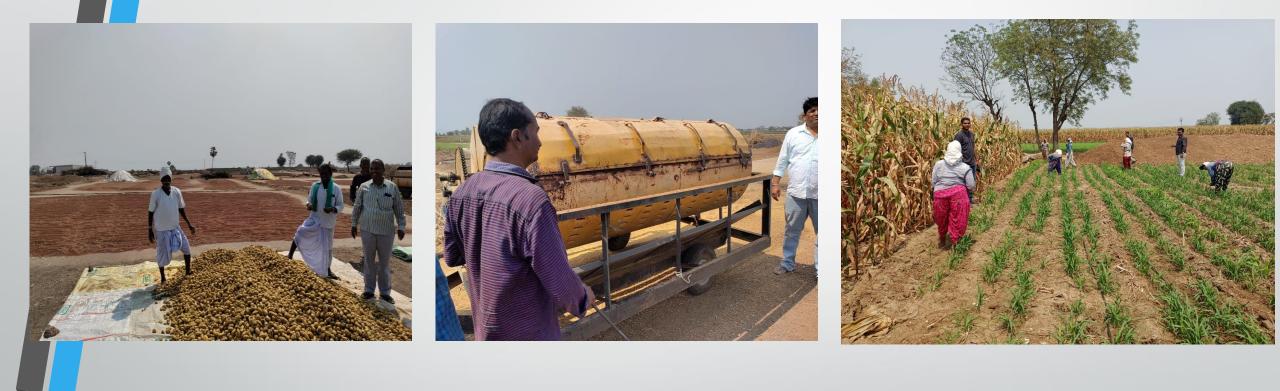

# Agriculture

## Horticulture and Animal Husbandry

| 17 | Horticulture:                             |            |                           |
|----|-------------------------------------------|------------|---------------------------|
|    | Drip (No.of farmers )                     | 710        | 624.032 (area in hectars) |
|    | Sprinkler(No.of farmers )                 | 5          | 5 (area in Hectars)       |
|    | Poly House                                | 0          |                           |
|    | Permanent Pendals                         | 0          |                           |
| 18 | Veternary and Animal Husbandry department |            |                           |
|    | Milch Animals                             | 17         |                           |
|    | Sheep & Goats                             | 2382 & 453 |                           |
|    | Buffalloes                                | 736        |                           |
|    | Cattles                                   | 107        |                           |