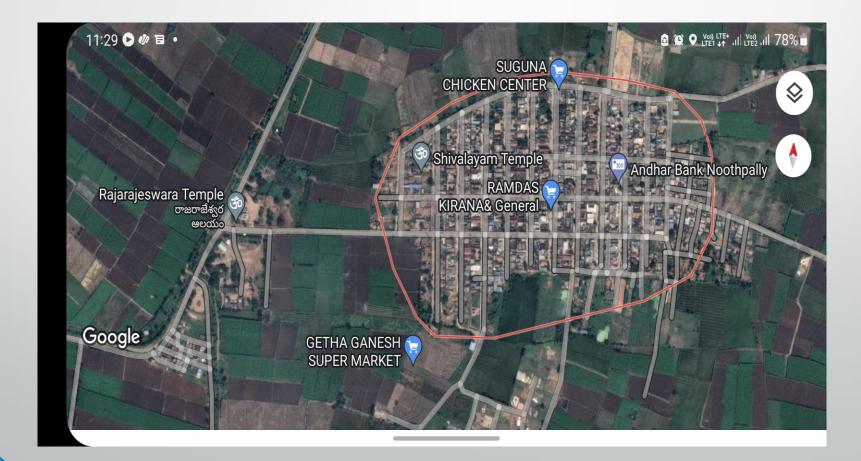

# Village Visit – Group 13 Noothpally Village

Name of Officer Trainees : CHIRANJEEV JAIN, IFS VENKATESH PONNA, IRPS RAKESH SAHOO, IRTS RISHI RAGHAV, IRTS BRIJESH UPADHAYA, IPS

#### **Modern Timeline:**

- 1940s: Cheruvu Pond constructed
- 1970s: SRSP Kakatiya Canal & Laxmi Canal were opened/operationalized
  - 1980s: Primary School constructed & started
    - 1989: PHC sub-centre started
    - Late 1990s: Turmeric production started
      - 2002: Anganwadi started
- 2003: Society for Elimination of Rural Poverty (SERP) extended to Nizamabad district
  - 2011: StreeNidhi Mahila Bank

## Bird's eye View



## Transect Walk



### Institutions

| Name of the Institution |                   | Number Square<br>Yards) |      | Whether the Land<br>details are entered<br>in Revenue<br>Records / GP<br>Records / Municipal<br>Records |  |
|-------------------------|-------------------|-------------------------|------|---------------------------------------------------------------------------------------------------------|--|
| 4                       | 5                 | 6                       | 7    | 8                                                                                                       |  |
| 1                       | Gram Panchayat    | 413/5                   | 180  | Revenue record                                                                                          |  |