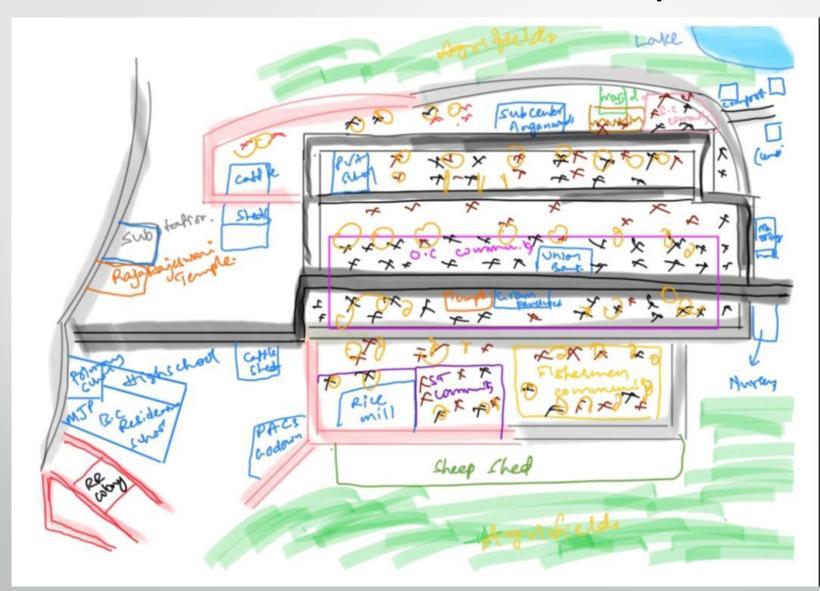

## Transect Walk

# General Observation from the transect walk

Caste based segregation Wealth Inequality Separate community halls and Temples for each community Anganwadi centres located in one direction Better irrigation facilities and 24\*7 electricity to the farmers Lack of proper primary health care centre and dependence on Registered medical practitioner & Sub-Centre Inadequate School Infrastructure- Dormitories for residential school, Class rooms & lab facilities for Secondary School.

### Social & Resource Map

Chapati Diagram

pometayat Argonwodi Sublever Hussen kalayara Bark village Crematoria Tank School Dering composit