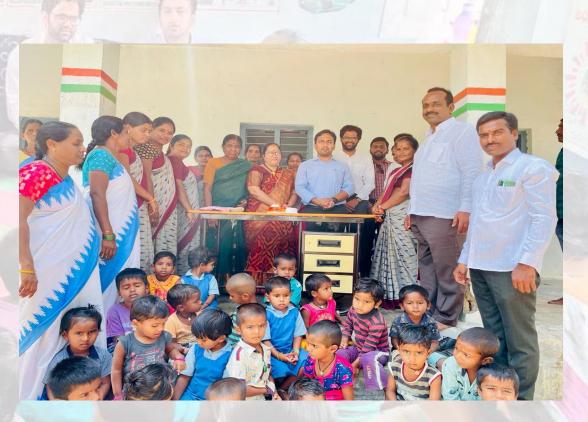

## Aanganwadi and Women's Day Celebration

- Total 3 Aanganwadi centers
- Inspection of Mid DayMeals
- Observation: Inadequate books and toys
- Nutritional deficiencies observed among few children