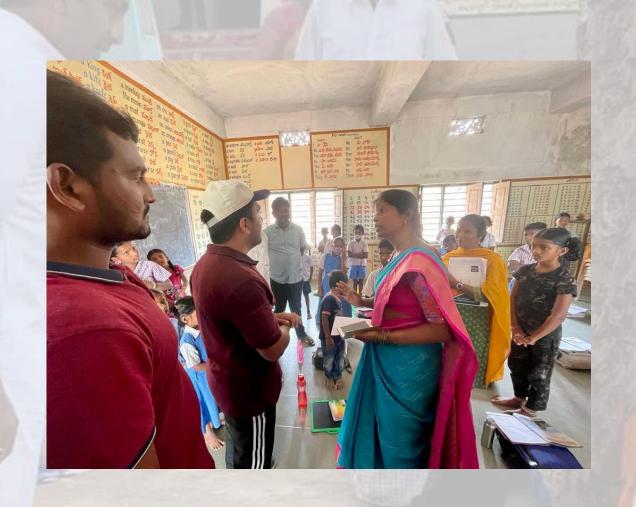

#### **Education-Schools**

- High school established in 1967 up to 10<sup>th</sup> class.
- Good sports ground
- Teacher's farewell ceremony
- Infrastructure deteriorated in lock down phase due to lack of boundary wall

#### **Inspirational story**

KHELOTSAV

- In one of hamlet, due to lack of initiative remote primary school closed for 2 years
- One socially conscious and public spirited teacher with her initiatives revived that school
- She teaches 1<sup>st</sup> to 5<sup>th</sup> standard students one by one- Total 26 students
- Quality of education is appreciable under her