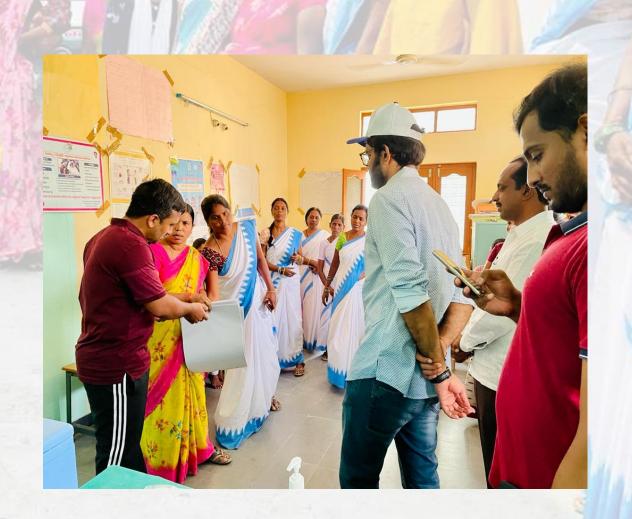

## Aanganwadi and Women's Day Celebration

- Total 3 Aanganwadi centers
- Inspection of Mid DayMeals
- Observation: Inadequate books and toys
- Nutritional deficiencies observed among few children

#### **Education-Schools**

- High school established in 1967 up to 10<sup>th</sup> class.
- Good sports ground
- Teacher's farewell ceremony
- Infrastructure deteriorated in lock down phase due to lack of boundary wall