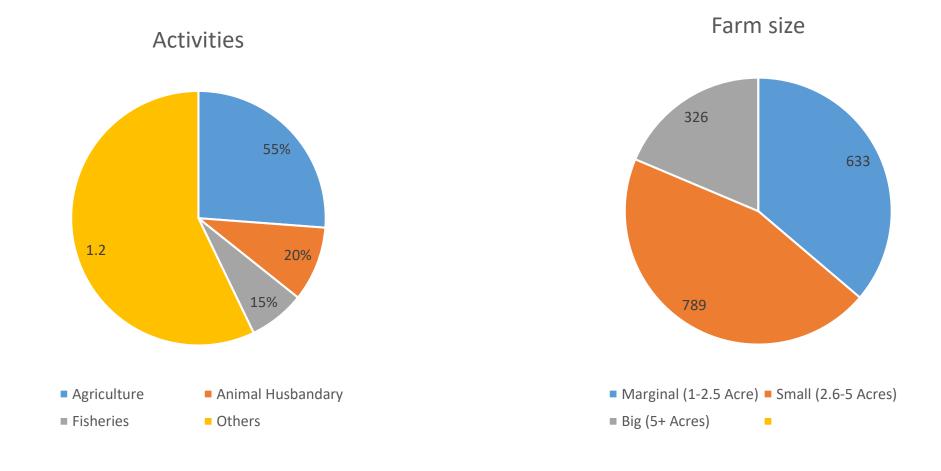

#### Primary sector activities

- 55% people still depends on agriculture
- Fisheries revival due to mission Kakatiya
- Animal husbandry- Poultry, cattle rearing