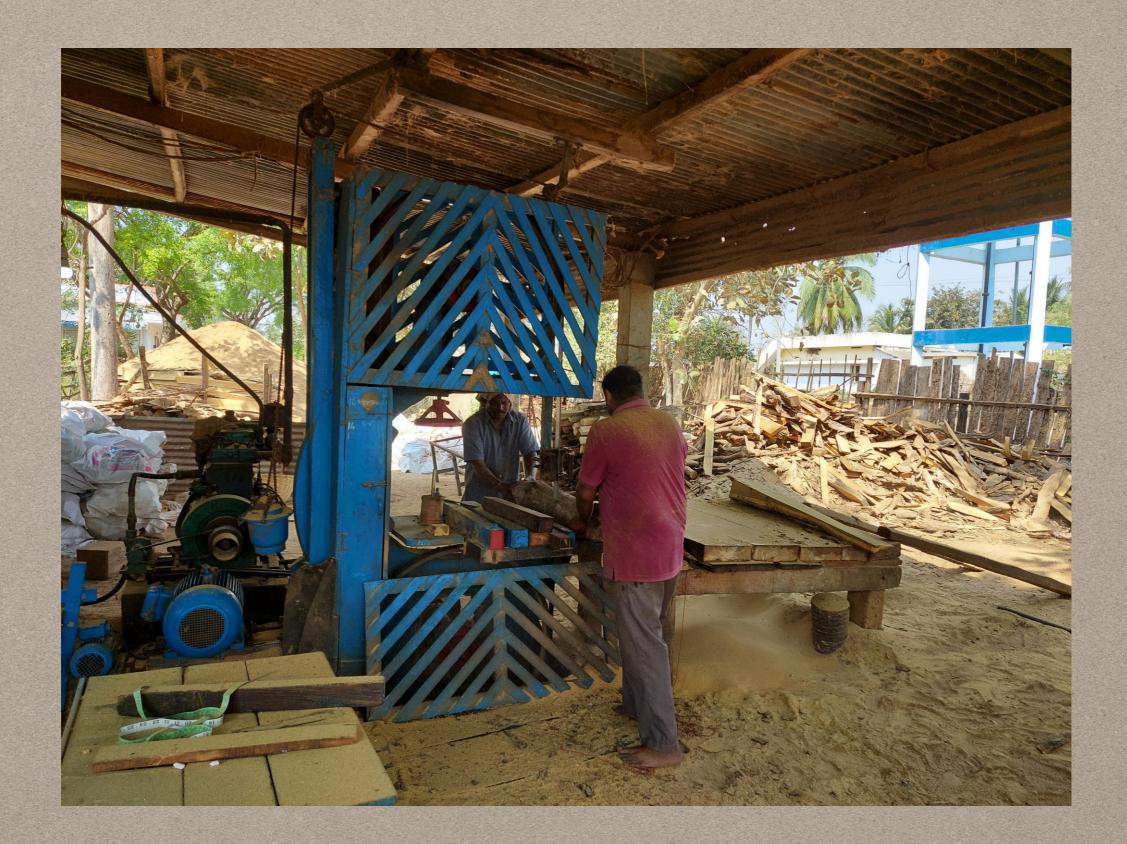

# Visit to Korlagudem, Khamnam

LCORT

By: Anupam Kumar Jagan K(Ass. GL) Shivashish Kumar Tushar Kain(GL) Vikash Kumar





# **DEMOGRAPHIC PROFILE**

| Male | Female | Total |
|------|--------|-------|
| 614  | 596    | 1210  |

Population figure as per census 2011

| SC  | ST | Others | Total |
|-----|----|--------|-------|
| 139 | 1  | 239    | 379   |

Household data as per 2011 census

Total number of wards in GP-8

### **OUR JOURNEY**



### TRANSECT WALK







# SCHOOL

- Till class 7th
- Three teachers
- Total 41 students
- 8 rooms
- Common
- Separate
- 1 room for

| <u>S.no</u> | Designation | Qualification |
|-------------|-------------|---------------|
| 1           | SGT         | B.SC, B.ED    |
| 2           | TP-II       | BA, TPT       |
| 3           | SGT         | B.SC, B.ED    |

| seating      | Clas  | S    | С     | ST   | OC    | В    | С     | 0    | С     | -    | TOTAL | _     |
|--------------|-------|------|-------|------|-------|------|-------|------|-------|------|-------|-------|
| toilets      | S     | Boys | Girls | Total |
|              | 1     | 4    | 1     | -    | -     | 1    | 2     | -    | -     | 5    | 3     | 8     |
| or Anganwadi | 2     | -    | 2     | -    | -     | -    | 3     | -    | -     | -