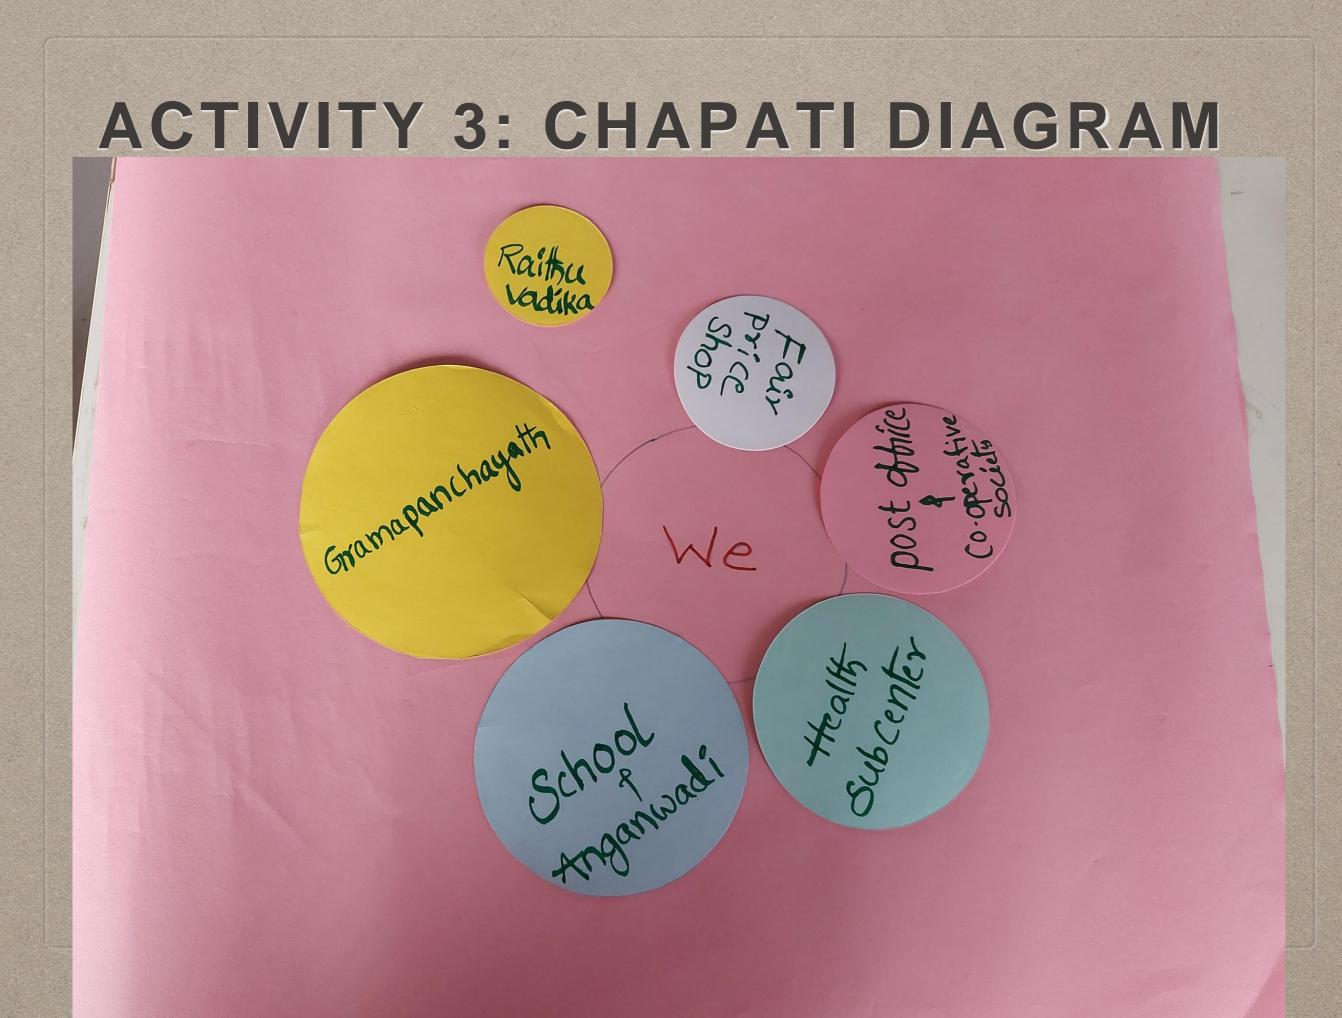

Total | 9    | 9     | -    | -     | 8    | 15    | -    | -     | 17   | 24    | 41    |



### HEALTH SUB CENTRE AND VETERINARY CENTRE



ENGAGEMENT AND ACTIVITIES

### ACTIVITY 1: RESOURCE AND SOCIAL MAP





### ACTIVITY 2: WOMEN'S DAY CELEBRATION



### SHG'S:

|         | SC  | ST | BC  | OC  | TOTAL |
|---------|-----|----|-----|-----|-------|
| SHG's   | 13  | 0  | 10  | 12  | 35    |
| Members | 126 | 0  | 116 | 120 | 363   |

#### ACTIVITIES INVOLVED IN:

- Bank linkage mostly with Union bank, SBI, APGVB
- Issued upto tenure of 36 months.
- Interest borne by state government
- Out of the target of 110.64 Lakhs , **76.04** achieved
- Bank Mitra commission of Rs 7/ transaction

- Paddy procurement and supply
- Shops
- Mid day meals- Rs. 4.97/ child
- Milk collection
- Tailoring



### ACTIVITY 4: INTERACTION WITH SCHOOL CHILDREN





### GREEN INITIATIVES OF GP UNDER HARITAHARAN SCHEME

NURSERY

- 10% Of budget of GP for green initiatives.
- Nursery in school
- Maintained under NREGA
- 6 plants to every household/year
- Plantations along roads and highways
- Plants like -Crotons.
  Dismodia gold,
  Tamarind, cashew nut,
  almond etc.



#### SOCIAL FORESTRY



# **GOOD PRACTICES**

- ODF free village
- Plastic free village
- Smokeless village
- Sound system of waste collection and disposal
- Finger print and Iris
  Scanner for PDS

|                             |                           | 12                     | Circle and   |                              |
|-----------------------------|---------------------------|------------------------|--------------|------