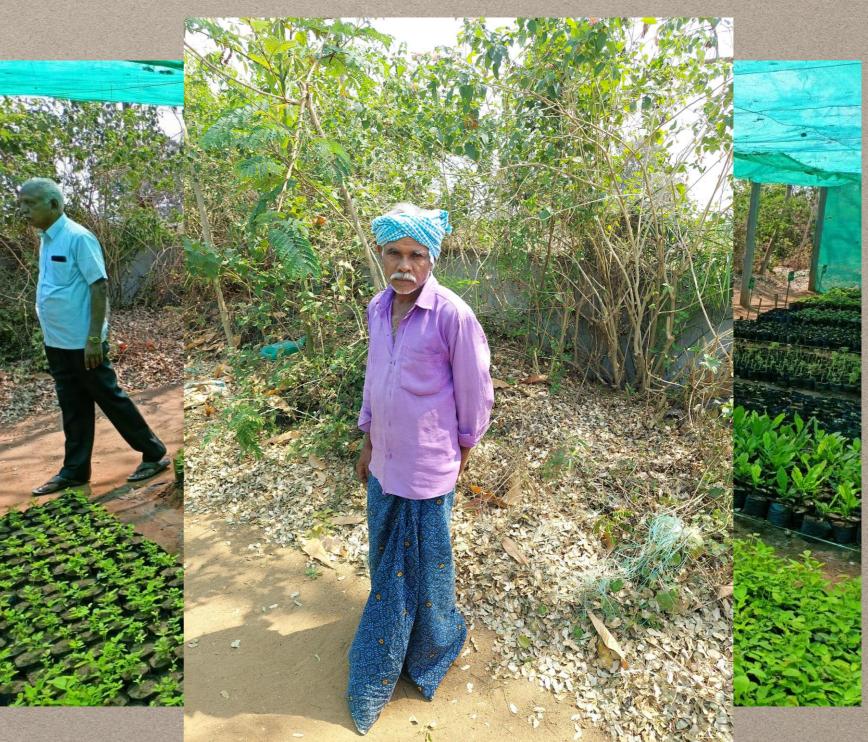

### GREEN INITIATIVES OF GP UNDER HARITAHARAN SCHEME

NURSERY

- 10% Of budget of GP for green initiatives.
- Nursery in school
- Maintained under NREGA
- 6 plants to every household/year
- Plantations along roads and highways
- Plants like -Crotons.
  Dismodia gold,
  Tamarind, cashew nut,
  almond etc.

#### SOCIAL FORESTRY