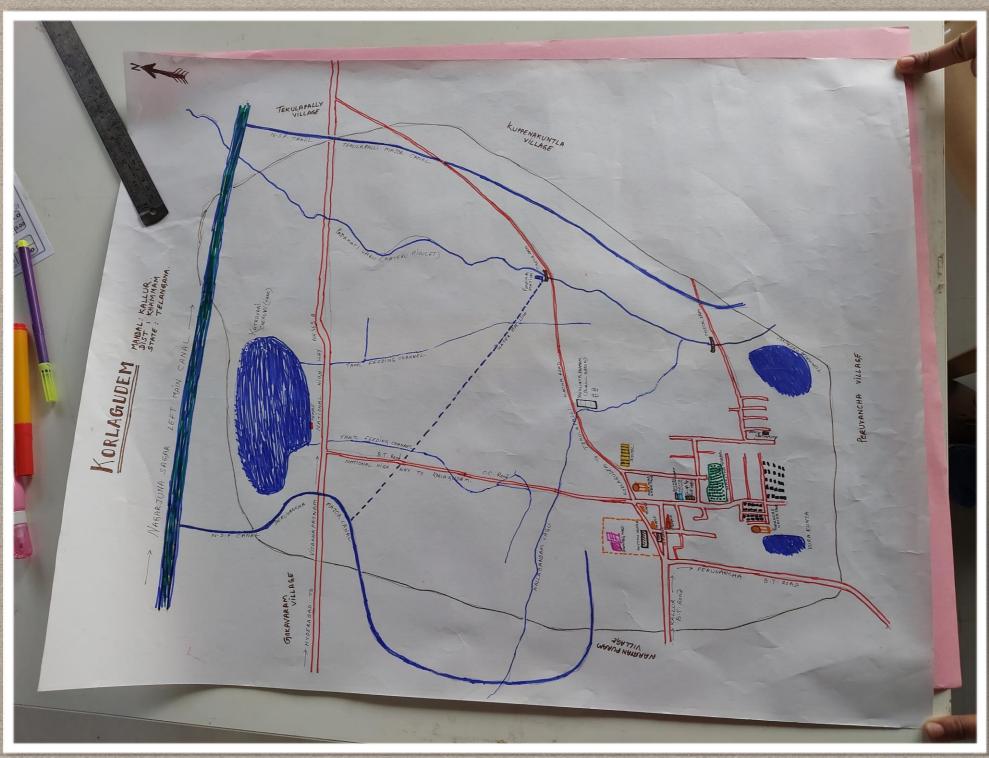

| -     | -    | 5     | 5     |
|              | 3     | 3    | 5     | -    | -     | 1    | 3     | -    | -     | 4    | 8     | 12    |
|              | 4     | -    | 1     | -    | -     | 3    | 1     | -    | -     | 3    | 2     | 5     |
|              | 5     | 1    | -     | -    | -     | 1    | 4     | -    | -     | 2    | 4     | 6     |
|              | 6     | -    | -     | -    | -     | 2    | -     | -    | =     | 2    | =     | 2     |
|              | 7     | 1    | -     | -    | -     | -    | 2     | -    | -     | 1    | 2     | 3     |
|              | Total | 9    | 9     | -    | -     | 8    | 15    | -    | -     | 17   | 24    | 41    |



### HEALTH SUB CENTRE AND VETERINARY CENTRE



ENGAGEMENT AND ACTIVITIES

### ACTIVITY 1: RESOURCE AND SOCIAL MAP





### ACTIVITY 2: WOMEN'S DAY CELEBRATION



### SHG'S:

|         | SC  | ST | BC  | OC  | TOTAL |
|---------|-----|----|-----|-----|-------|
| SHG's   | 13  | 0  | 10  | 12  | 35    |
| Members | 126 | 0  | 116 | 120 | 363   |

#### ACTIVITIES INVOLVED IN:

- Bank linkage mostly with Union bank, SBI, APGVB
- Issued upto tenure of 36 months.
- Interest borne by state government
- Out of the target of 110.64 Lakhs , **76.04** achieved
- Bank Mitra commission of Rs 7/ transaction

- Paddy procurement and supply
- Shops
- Mid day meals- Rs. 4.97/ child
- Milk collection
- Tailoring



### ACTIVITY 4: INTERACTION WITH SCHOOL CHILDREN





### GREEN INITIATIVES OF GP UNDER HARITAHARAN SCHEME

NURSERY

- 10% Of budget of GP for green initiatives.
- Nursery in school
- Maintained under NREGA
-