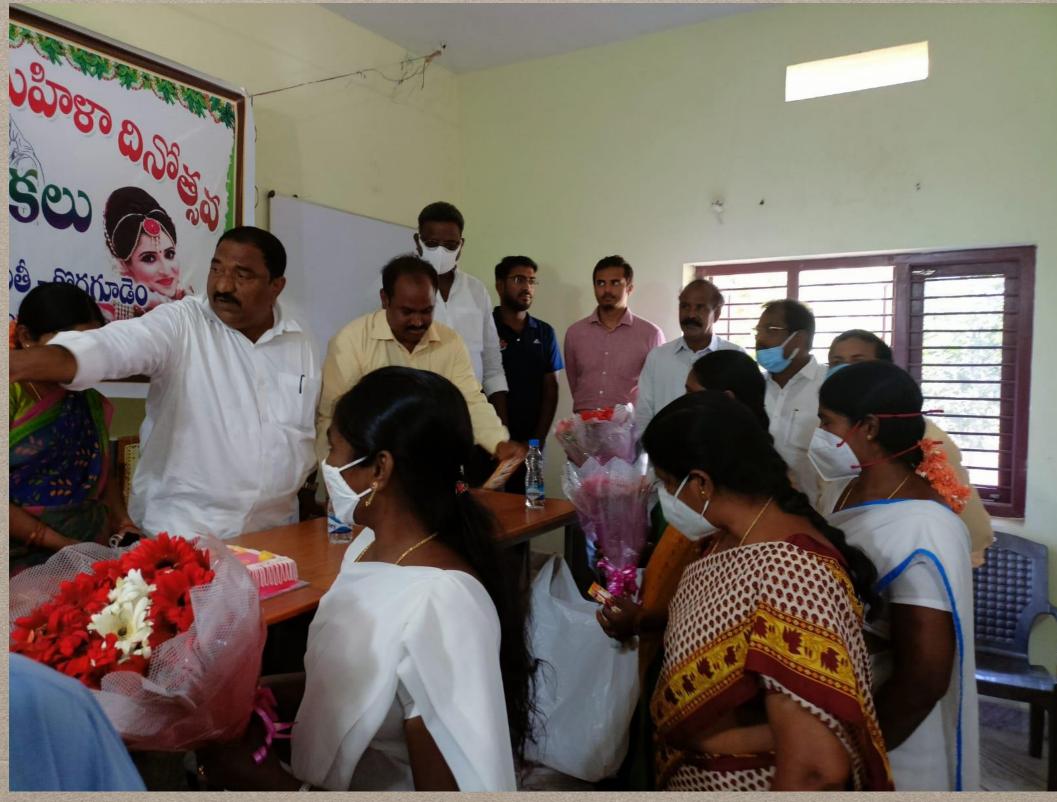

| 3     | 3    | 5     | -    | -     | 1    | 3     | -    | -     | 4    | 8     | 12    |
|              | 4     | -    | 1     | -    | -     | 3    | 1     | -    | -     | 3    | 2     | 5     |
|              | 5     | 1    | -     | -    | -     | 1    | 4     | -    | -     | 2    | 4     | 6     |
|              | 6     | -    | -     | -    | -     | 2    | -     | -    | =     | 2    | =     | 2     |
|              | 7     | 1    | -     | -    | -     | -    | 2     | -    | -     | 1    | 2     | 3     |
|              | Total | 9    | 9     | -    | -     | 8    | 15    | -    | -     | 17   | 24    | 41    |



### HEALTH SUB CENTRE AND VETERINARY CENTRE



ENGAGEMENT AND ACTIVITIES

### ACTIVITY 1: RESOURCE AND SOCIAL MAP





### ACTIVITY 2: WOMEN'S DAY CELEBRATION



### SHG'S:

|         | SC  | ST | BC  | OC  | TOTAL |
|---------|-----|----|-----|-----|-------|
| SHG's   | 13  | 0  | 10  | 12  | 35    |
| Members | 126 | 0  | 116 | 120 | 363   |

#### ACTIVITIES INVOLVED IN:

- Bank linkage mostly with Union bank, SBI, APGVB
- Issued upto tenure of 36 months.
- Interest borne by state government
- Out of the target of 110.64 Lakhs , **76.04** achieved
- Bank Mitra commission of Rs 7/ transaction

- Paddy procurement and supply
- Shops
- Mid day meals- Rs. 4.97/ child
- Milk collection
- Tailoring



### ACTIVITY 4: INTERACTION WITH SCHOOL CHILDREN





### GREEN INITIATIVES OF GP UNDER HARITAHARAN SCHEME

NURSERY

- 10% Of budget of GP for green initiatives.
- Nursery in school
- Maintained under NREGA
- 6 plants to every household/year
- Plantatio