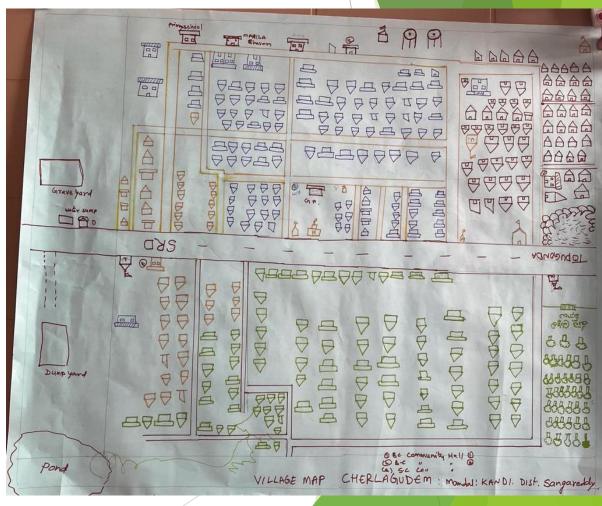

ad in interior of village & Bitumen Main Road; presence of kucha roads
- 2. Source of Drinking Water:
  - 1. 2 Overhead water tanks are operational
  - 2. The water into tanks is supplied through Borewells.
- 3. Every household has beenb provided piped water connection through Mission Bhagiratha
- 3. Primary Health Center: Kandi
- 4. Sub Center: 1
- 5. Post Office: Kandi
- 6. Electric Connection: 100% metered electricity. Electricity was supplied for 90% of duration. However, villagers claim electricity is available 24 hours.
- 7. 4 CCTV cameras are installed in villagers with monitor in Panchayat Bhavan
- 8. Entire Village has street lights installed
- 9. 1 Primary School, 2 Aaganwadi, 2 Community hall 1 each for Backward Caste and Scheduled Caste, 1 FPS

#### SOCIAL AND RESOURCE MAPS





## **SOCIAL MAP**



## **Dumping Yard**

ತ್ತ ಮಂಡಿ ವಿಶವ ತಯಾಕಿ ಪ್ರಕ್ಷಣಿಂ







## IMPORTANT TIMELINES

| EVENT                    | YEAR      |
|--------------------------|-----------|
| Electricity              | 1979      |
| First SHG                | 1999      |
| First Overhead Tank      | 2005      |
| 100% Electrification     | 2014      |
| ODF Declaration          | 2016      |
| Construction of PCC Road | 2017      |
| Nursery                  | 2018      |
| RO Plant                 | 2019      |
| Palle Prakriti Vanam     | 2019/2020 |

#### **EDUCATION**

#### Infrastructure

Aaganwadi Center: 2

Primary School: 1

High School: 0

#### AANGANWADI

- Anganwadi caters to Kids, Pregnant and Lactating women. They undertake activities like vaccination, small games for cognitive d