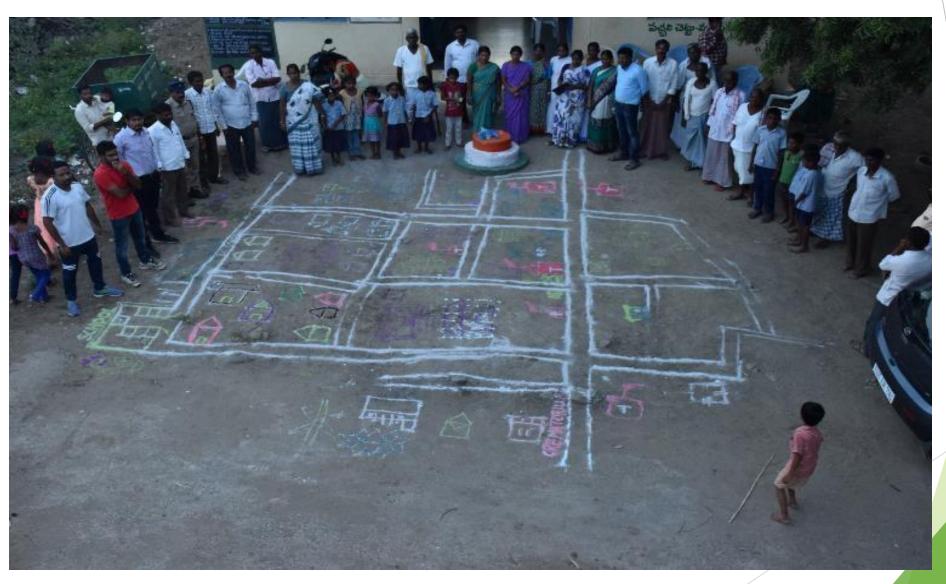

lage & Bitumen Main Road; presence of kucha roads
- 2. Source of Drinking Water:
  - 1. 2 Overhead water tanks are operational
  - 2. The water into tanks is supplied through Borewells.
- 3. Every household has beenb provided piped water connection through Mission Bhagiratha
- 3. Primary Health Center: Kandi
- 4. Sub Center: 1
- 5. Post Office: Kandi
- 6. Electric Connection: 100% metered electricity. Electricity was supplied for 90% of duration. However, villagers claim electricity is available 24 hours.
- 7. 4 CCTV cameras are installed in villagers with monitor in Panchayat Bhavan
- 8. Entire Village has street lights installed
- 9. 1 Primary School, 2 Aaganwadi, 2 Community hall 1 each for Backward Caste and Scheduled Caste, 1 FPS

#### SOCIAL AND RESOURCE MAPS





## **SOCIAL MAP**



## **Dumping Yard**

ತ್ತ ಮಂಡಿ ವಿಶವ ತಯಾಕಿ ಪ್ರಕ್ಷಣಿಂ







## IMPORTANT TIMELINES

| EVENT                    | YEAR      |
|--------------------------|-----------|
| Electricity              | 1979      |
| First SHG                | 1999      |
| First Overhead Tank      | 2005      |
| 100% Electrification     | 2014      |
| ODF Declaration          | 2016      |
| Construction of PCC Road | 2017      |
| Nursery                  | 2018      |
| RO Plant                 | 2019      |
| Palle Prakriti Vanam     | 2019/2020 |

#### **EDUCATION**

#### Infrastructure

Aaganwadi Center: 2

Primary School: 1

High School: 0

#### AANGANWADI

- Anganwadi caters to Kids, Pregnant and Lactating women. They undertake activities like vaccination, small games for cognitive development, providing