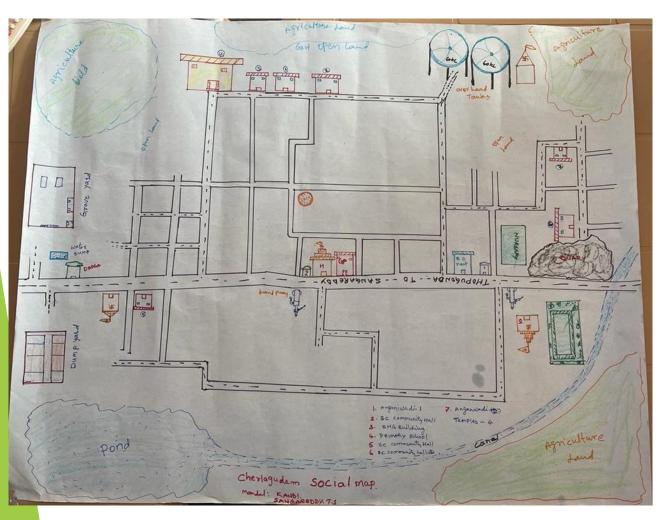

Road in interior of village & Bitumen Main Road; presence of kucha roads
- 2. Source of Drinking Water:
  - 1. 2 Overhead water tanks are operational
  - 2. The water into tanks is supplied through Borewells.
- 3. Every household has beenb provided piped water connection through Mission Bhagiratha
- 3. Primary Health Center: Kandi
- 4. Sub Center: 1
- 5. Post Office: Kandi
- 6. Electric Connection: 100% metered electricity. Electricity was supplied for 90% of duration. However, villagers claim electricity is available 24 hours.
- 7. 4 CCTV cameras are installed in villagers with monitor in Panchayat Bhavan
- 8. Entire Village has street lights installed
- 9. 1 Primary School, 2 Aaganwadi, 2 Community hall 1 each for Backward Caste and Scheduled Caste, 1 FPS

#### SOCIAL AND RESOURCE MAPS





## **SOCIAL MAP**



## **Dumping Yard**

ತ್ತ ಮಂಡಿ ವಿಶವ ತಯಾಕಿ ಪ್ರಕ್ಷಣಿಂ







## IMPORTANT TIMELINES

| EVENT                    | YEAR      |
|--------------------------|-----------|
| Electricity              | 1979      |
| First SHG                | 1999      |
| First Overhead Tank      | 2005      |
| 100% Electrification     | 2014      |
| ODF Declaration          | 2016      |
| Construction of PCC Road | 2017      |
| Nursery                  | 2018      |
| RO Plant                 | 2019      |
| Palle Prakriti Vanam     | 2019/2020 |

#### **EDUCATION**

#### Infrastructure

Aaganwadi Center: 2

Primary School: 1

High School: 0

#### AANGANWADI

- Anganwadi caters to Kids, Pregnant and Lactating women. They undertake activities like vaccination, small games for cognitive