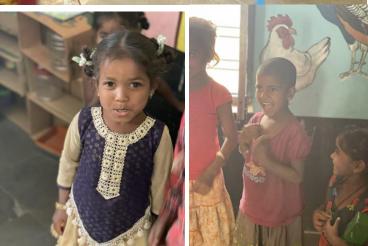

#### AANGANWADI

- Anganwadi caters to Kids, Pregnant and Lactating women. They undertake activities like vaccination, small games for cognitive development, providing food, measurement of growth
- 30 Children are registered with Aanganwadi center.
- First Aanganwadi has just one room with no boundary wall.
- Second Aanganwadi has good building with clean toilets, proper boundary wall very near to houses of residents.
- These Children were given 1 egg/day along with meal consisting of rice, dal and some vegetable.
- Lactating and Pregnant women have been given 2 eggs on Wednesday and Sunday.
- Food is supplied by Akshay Patra

#### **EDUCATION** ...

Infrastructure: 2 Class rooms, lack of benches, No Computer/Multimedia; separate restrooms for boys & girls

Number of Students: 65

No. of Teachers: 3

Medium : Telugu

MDM: Provided by Akshay Patra