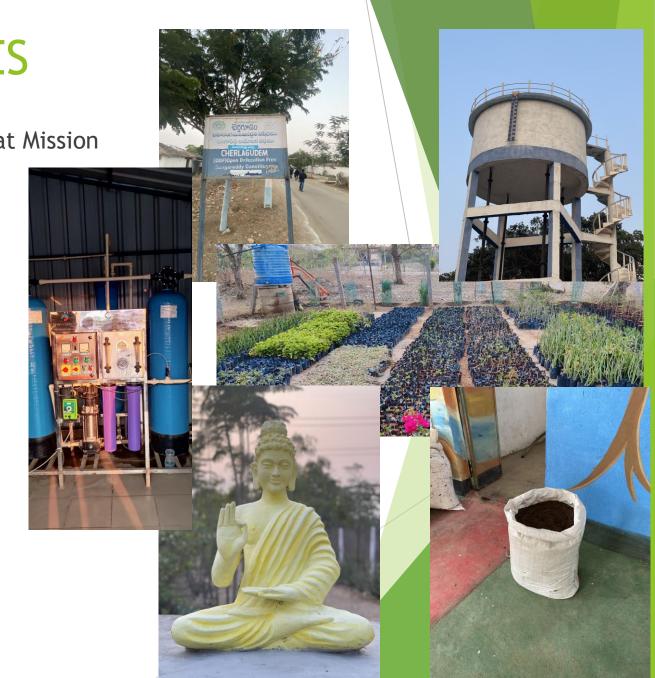

#### SOCIAL SECURITY SCHEMES

Declared ODF in 2016, thanks to Swachch Bharat Mission

- Supply of water through Mission Bhagiratha
- Successful implementation of Rytu Bandu
- Implementation of MGNREGA
- Nursery & Palle Prakruti Vanam
- Solid Waste Management & Compost Yard
- Common RO

## IMPORTANT TIMELINES

| EVENT                    | YEAR      |
|--------------------------|-----------|
| Electricity              | 1979      |
| First SHG                | 1999      |
| First Overhead Tank      | 2005      |
| 100% Electrification     | 2014      |
| ODF Declaration          | 2016      |
| Construction of PCC Road | 2017      |
| Nursery                  | 2018      |
| RO Plant                 | 2019      |
| Palle Prakriti Vanam     | 2019/2020 |