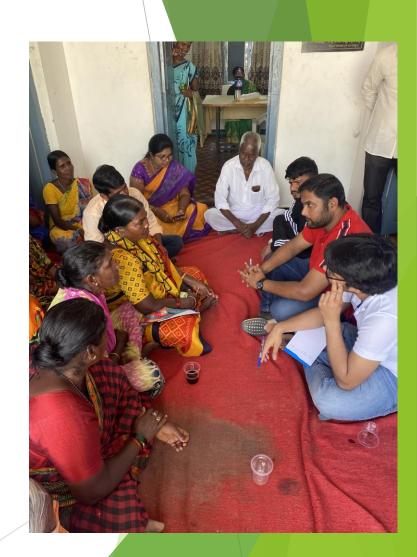

#### SELF HELP GROUPS

- 1. Oldest SHG: 1999
- 2. Oldest SHG with no change in membership: 2005

#### Structure

- 1. Community Cooridnator -> Leader 1 & Leader 2 -> Book Keeper
- In 2003, Indira Kranthi Program was started in Sangareddy district under which 26 SHG were formed. In 2004 all SHG have been federated into VILLAGE ORGANSATIONS by name "Cherlagudem Village Women Mutually Aided Cooperative Thrift and Credit Society Federation Limited".
- 3 This VO is registered under AP Mutually Aided Cooperative Society Act