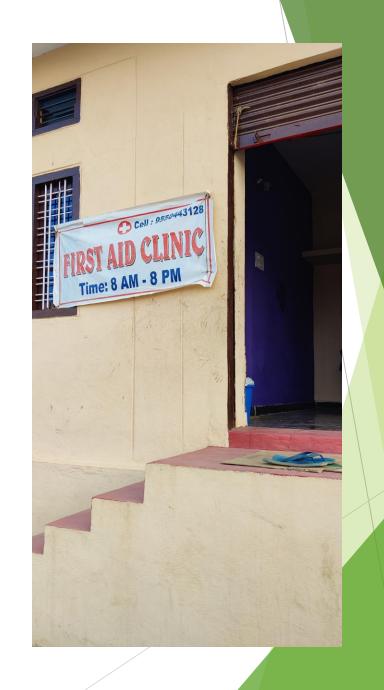

#### **HEALTH**

- Nearest PHC : Kandi
- No. of Doctors in the PHC: 01
- ▶ No. of Nurses : 17 members
- Day of Visit of ANMs: Monthly 2 days (Thurdays and 2nd Saturday) No. of Children Immunized: 100%
- Presence of a private nurse in the village
- Nearest multi speciality hospital in Sangareddy & Hyderabad