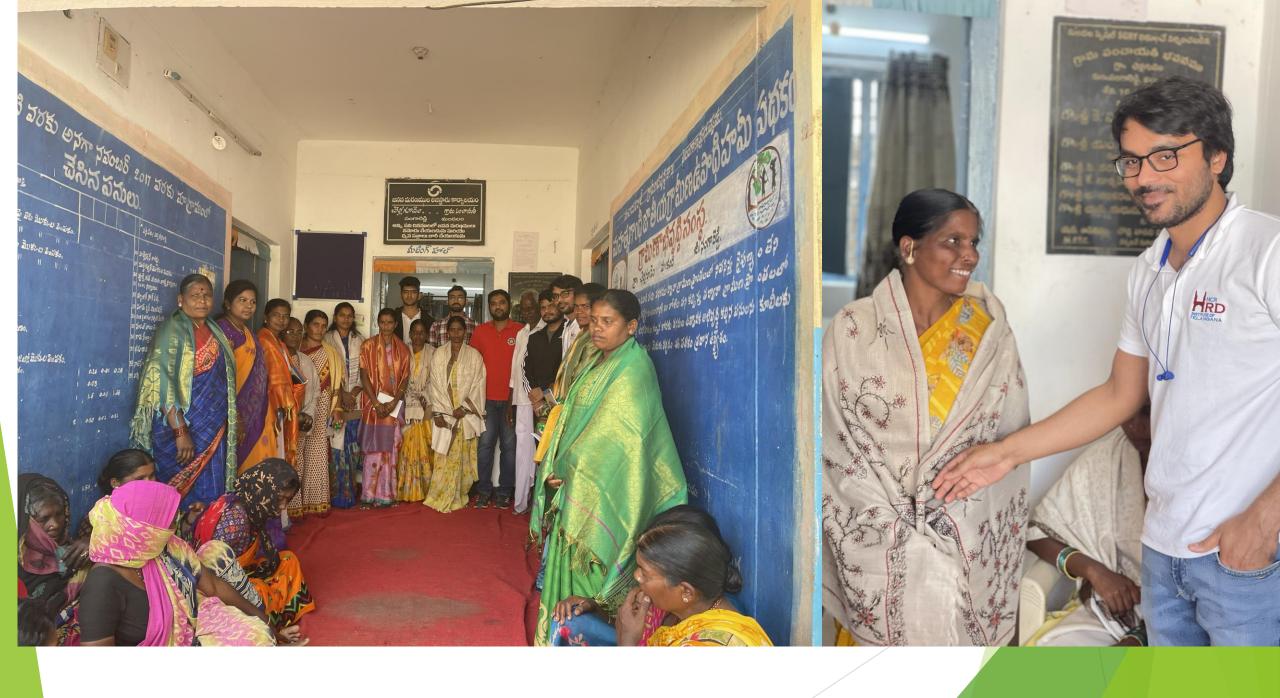

#### **HEALTH**

- Nearest PHC : Kandi
- No. of Doctors in the PHC: 01
- ▶ No. of Nurses : 17 members
- Day of Visit of ANMs: Monthly 2 days (Thurdays and 2nd Saturday) No. of Children Immunized: 100%
- Presence of a private nurse in the village
- Nearest multi speciality hospital in Sangareddy & Hyderabad

#### SOCIAL SECURITY SCHEMES

Declared ODF in 2016, thanks to Swachch Bharat Mission

- Supply of water through Mission Bhagiratha
- Successful implementation of Rytu Bandu
- Implementation of MGNREGA
- Nursery & Palle Prakruti Vanam
- Solid Waste Management & Compost Yard
- Common RO