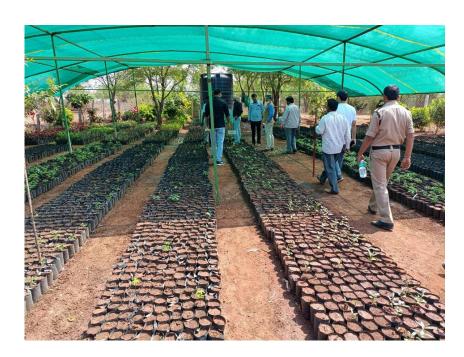

## **SWACCH BHARAT MISSION**

Under Palle Prakruthi Vanam concept, the four major development that has been seen in the village were-

- 1. Nursery
- 2. Village park
- 3. Dump sites

Crematorium

## The Nursery