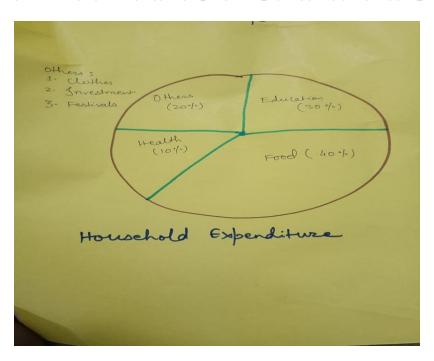

But villagers are not benefited with this scheme till date.
  - State government should make sure to provide this service to door step to the farmers.

## **SWACCH BHARAT MISSION**

- . So far 2 SBM campaign has been organised in the village and around 100 people participated in it.
- . Government grants under Swachh Bharat Mission around 10 lacs rupees for construction of toilets.
- . All 535 households have toilets.
- . Village is declared as ODF ( Open Defecation Free).
- . proper waste disposal mechanism

## Awareness about waste disposal





## **SWACCH BHARAT MISSION**

Under Palle Prakruthi Vanam concept, the four major development that has been seen in the village were-

- 1. Nursery
- 2. Village park
- 3. Dump sites

Crematorium

## The Nursery



## FINANCIAL LITERACY CAMPAIGN



## FINANCIAL LITERACY CAMPAIGN

- . There is only 1 bank for 15 nearby villages and that is Canara Bank.
- . Some officials from that Canara Bank has organised an awareness camp with help of respective sarpanch in every 15 villages.
- . approximately 90% of households have a bank account.
- . This number was 20% earlier but under Jan Dhan Yojana several bank accounts were opened including that of men as well as women.
- . For personal loans, village people prefer Local moneylenders.
- . For agricultural loans, village people prefer banks.

## CONCLUSION

#### **GOOD PERFORMING**

- PRI
- Swacch Bharat
- Financial literacy
- Basic amenities

#### **NEEDS SIGNIFICANT FOCUS**

- Education
- Health
- Gender equality

THANK YOU:)