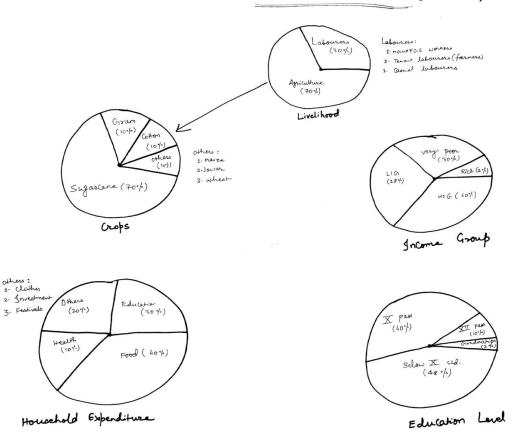

No proper maintenance of stock register. |
|----|------------------------------------------|
|    |                                          |

8. Transportation issue.

9. Venn diagram for comparison of working of institutions.





## PRI

#### Observations:

- 1. Rs 24 lacs budget for 3000 people reflects to Rs. 800 per person. That is too less an amount for local level development programs to run an entire year.
- 2. Around 50% of the budget is spent on maintenance activities, which leaves very less room for new infrastructure creation and development.
- 3. A lot being spent on panchayat elections by the contestants ranging from Rs. 2 Lacs to 5 Lacs. This is huge barrier for an ordinary villager to contest.
- 4. Sarpanch Actively promotes and supports SHGs.

### PIE CHART (chart III)



others: 1. Clothes

3. Festivals

## **POVERTY**

#### Observations:

- 1. Around 20% of the people were landless.
- 2. Poverty was majorly seen among the lower caste.
- 3. Reasons for such disparity: Ancestral landholdings

Met IV A WEALTH MAP

village: Kothur[B], Sangareddy clist; Telanjane

|