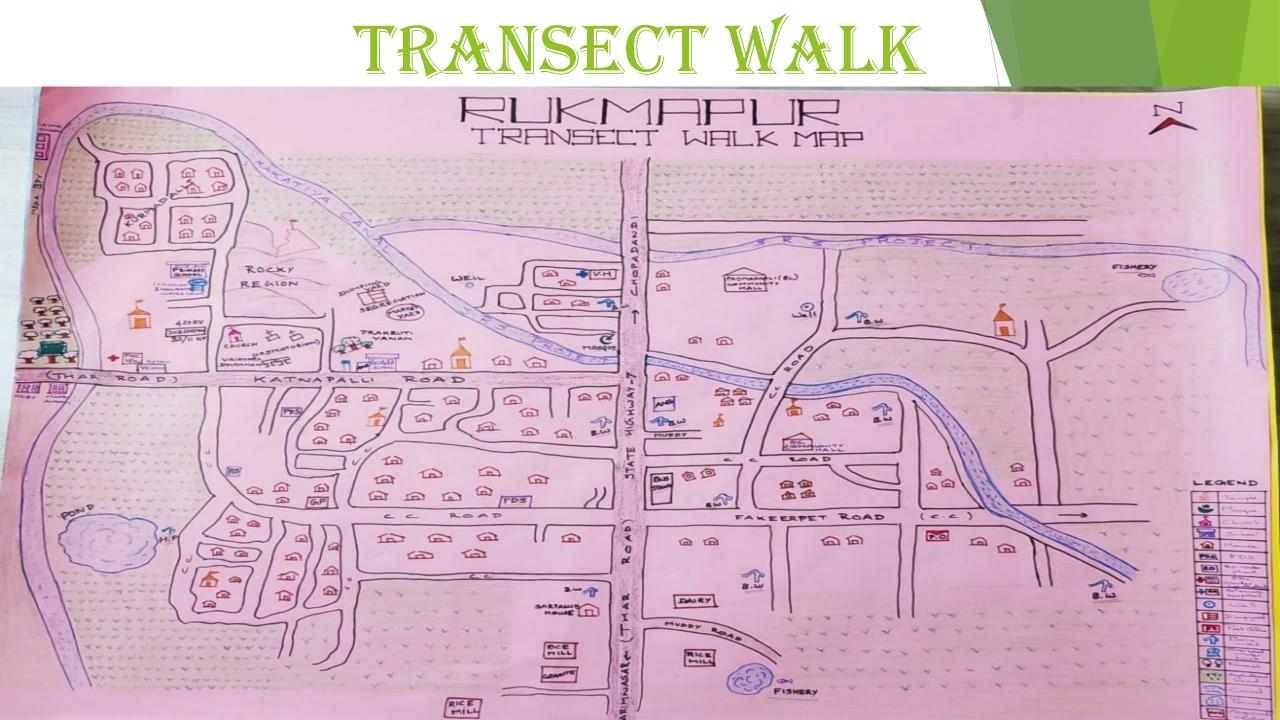

sector
- City of Granites
- Irrigation hub

(Irrigation through from Godavari river through Sri RamSagar project, Lower, Mid & Upper Manair Dam.)



#### RUKMAPUR VILLAGE

Choppadandi Mandal in Karimnagar District

Located 13 km towards North from District head quarters Karimnagar and 6 km from Mandal head quarters, Choppadandi

Population of 3232 with literacy rate of 68%

Agriculture as major occupation

Irrigated by Kakatiya Canal (connecting Sri Ram Sagar project to the Lower Manair Dam) and large number of bore wells అర్నకొండ

enkatraopally

ంకటావుపల్లి

Choppadandi చొప్పదండి

Rukmapur

nagar

55

Nagunur నగునూర్ Chalmeda Anand Rao Institute of Medical... చెల్మెడ තොරි පතර කරා, හොරි හරි...

Vedurughat

వేడురుఘట్ట

Bommakal బొమ్మకల్

Sada

# PRA EXERCISE GEOSPATIAL

A CHILDREN

TRUTT



## SOCIAL MAP



## RESOURCEMAP



# PRA EXERCISE-TIME

## TIMELINE

| Year | Description                                     |  |  |  |  |  |  |  |  |  |
|------|-------------------------------------------------|--|--|--|--|--|--|--|--|--|
| 1950 | Primary School                                  |  |  |  |  |  |  |  |  |  |
| 1974 | Pakka house                                     |  |  |  |  |  |  |  |  |  |
| 1978 | Bus facility, Gravel road                       |  |  |  |  |  |  |  |  |  |
| 1979 | Electricity                                     |  |  |  |  |  |  |  |  |  |
|      | Hand pump, Primary Health Center(later closed), |  |  |  |  |  |  |  |  |  |
| 1980 | Bifurcation of village                          |  |  |  |  |  |  |  |  |  |
| 1982 | Thar Road, 1st Television (B&W)