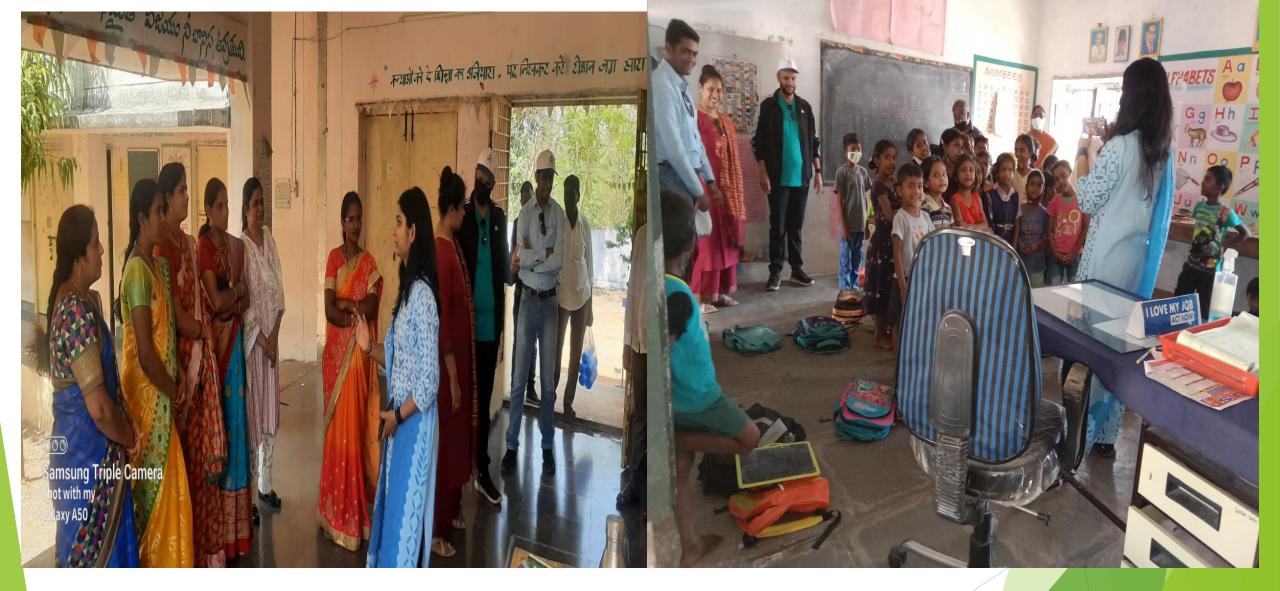

#### SCHOOLS

5 schools (Primary schoool-1, High School-4)

- Primary School- Kurmapalli
- ZPHS- Rukmapur
- Model School
- Sainik School
- ► KGBV School
- Schools run by Telangana State Govt
- Low dropout rates
- 2 Anganwadis pre-primary education

#### Mid day meal preparation

Interaction with hostel girls

#### Interaction with teachers

#### Interaction with students

ANGAWADI CENTRES IN RUKMAPUR

#### **OBSERVATIONS DURING SCHOOLS VISIT**

- Toilet facility in the school/college Partially Yes
- Separate toilets for girls/ boys Yes
- Toilets functional Yes
- MDM Yes
- Habit of hand wash before and after MDM Yes
- Play Ground Yes
- Kitchen Shed Yes
- Free textbooks Yes
- School uniform Partially yes