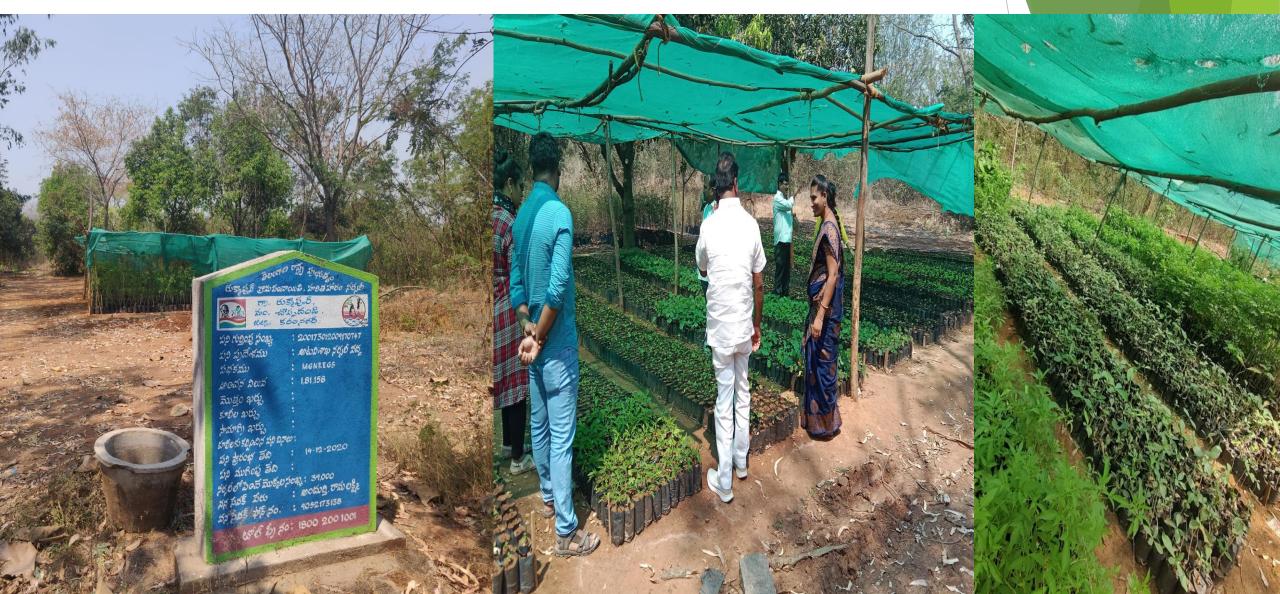

## PANCHAYATI RAJ INSTITUTION(PRI)

- Gramsabha meetings held regularly
- Participation from vulnerable sections women and SC/ST communities
- ► Major decisions during Gramsabha meeting :-
  - 1. Construction of CC roads and closed drainage.
  - 2. To address water leakage issue
  - 3. Installation of street lights
- General perception that good work is done by the gram panchayat

#### SUGGESTIONS

- Training for gram panchayat members for better understanding of their duties and PRI proceeding especially women
- Record keeping can be digitized
- Awareness to be created among people to increase participation in the gram sabha meetings.
- Participation is less in gram sabhas as gram sabhas are held during daytime when labourers go for work.

### VILL&GE P&RK/PR&KRUTHI V&N&M



### NURSERY







### SWACCH BHARAT MISSION AND SANITATION

- 100% household with toilets
- Door to door collection of waste
- Segregration of Dry & Wet Waste and Dumping Yard
- Roads were clean and maintained
- Open Drainage
- Soak pits for water conservation
- RO Plant as source of drinking water



#### SELF HELP GROUPS

- Around 67 SHGs in the village
- ▶ 452 members
- Provides financial independence
- ▶ Total 23.52 Cr loan from banks
- Srinidhi organization is also lending money to SHGs
- Engaged in Vegetable farming, Kirana Shops, Carpentry, Livestock production, Tailoring etc
- Empowerment of women in the village



#### OTHER INFRASTRUCTURE





#### IMMERSING IN LOCAL CULTURE – JATRA FESTIVAI

#### GOVERNMENT INITIATIVES IN ACTION

- DHARANI– Integrated Land Records Modernisation Program
- RY