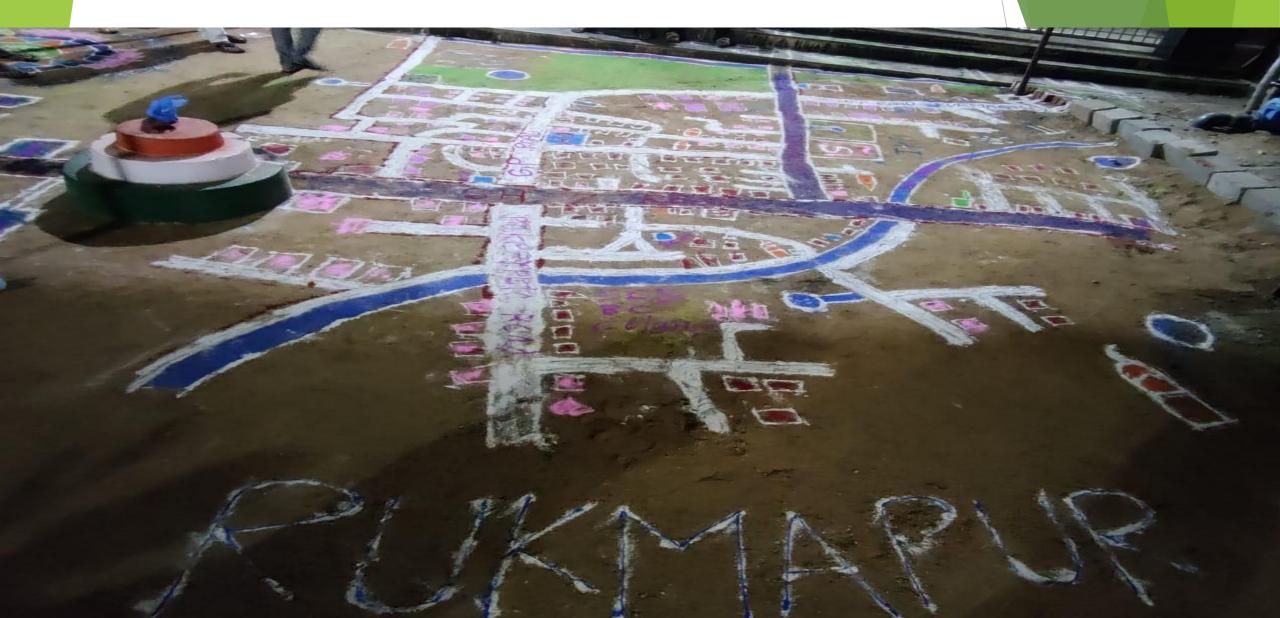

Granites
- Irrigation hub

(Irrigation through from Godavari river through Sri RamSagar project, Lower, Mid & Upper Manair Dam.)



#### RUKMAPUR VILLAGE

Choppadandi Mandal in Karimnagar District

Located 13 km towards North from District head quarters Karimnagar and 6 km from Mandal head quarters, Choppadandi

Population of 3232 with literacy rate of 68%

Agriculture as major occupation

Irrigated by Kakatiya Canal (connecting Sri Ram Sagar project to the Lower Manair Dam) and large number of bore wells అర్నకొండ

enkatraopally

ంకటావుపల్లి

Choppadandi చొప్పదండి

Rukmapur

nagar

55

Nagunur నగునూర్ Chalmeda Anand Rao Institute of Medical... చెల్మెడ තොරි පතර කරා, හොරි හරි...

Vedurughat

వేడురుఘట్ట

Bommakal బొమ్మకల్

Sada

# PRA EXERCISE GEOSPATIAL

A CHILDREN

TRUTT



## SOCIAL MAP



## RESOURCEMAP



# PRA EXERCISE-TIME

## TIMELINE

| Year | Description                                     |  |  |  |  |  |  |  |  |  |
|------|-------------------------------------------------|--|--|--|--|--|--|--|--|--|
| 1950 | Primary School                                  |  |  |  |  |  |  |  |  |  |
| 1974 | Pakka house                                     |  |  |  |  |  |  |  |  |  |
| 1978 | Bus facility, Gravel road                       |  |  |  |  |  |  |  |  |  |
| 1979 | Electricity                                     |  |  |  |  |  |  |  |  |  |
|      | Hand pump, Primary Health Center(later closed), |  |  |  |  |  |  |  |  |  |
| 1980 | Bifurcation of village                          |  |  |  |  |  |  |  |  |  |
| 1982 | Thar Road, 1st Television (B&W)                 |