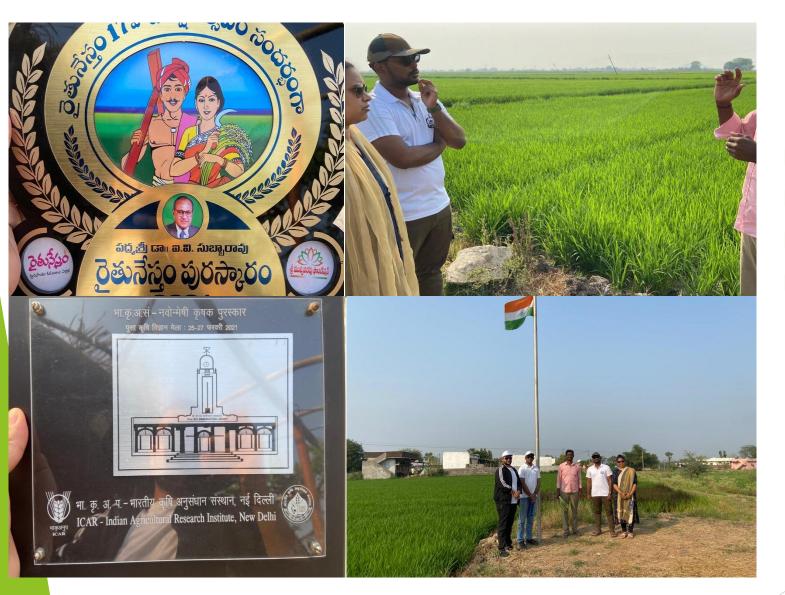

#### AGRICULTURE

- Agriculture is the major occupation
- Major crop- paddy two seasons
- Other crops- Sunflower, Maize, Cotton
- Approx 2000 acres of land under cultivation
- Irrigation Canal irrigation and Bore wells
- ▶ 80%- red soil, 20% black soil
- 100% mechanised harvesting
- One government procurement centre in the village
- Two rice mill

#### RYTHU VEDIKA

RICE MILL

### PANCHAYATI RAJ INSTITUTION(PRI)

- Gramsabha meetings held regularly
- Participation from vulnerable sections women and SC/ST communities
- ► Major decisions during Gramsabha meeting :-
  - 1. Construction of CC roads and closed drainage.
  - 2. To address water leakage issue
  - 3. Installation of street lights
- General perception that good work is done by the gram panchayat

### SWACCH BHARAT MISSION AND SANITATION

- 100% household with toilets
- Door to door collection of waste
- Segregration of Dry & Wet Waste and Dumping Yard
- Roads were clean and maintained
- Open Drainage
- Soak pits for water conservation
- RO Plant as source of drinking water