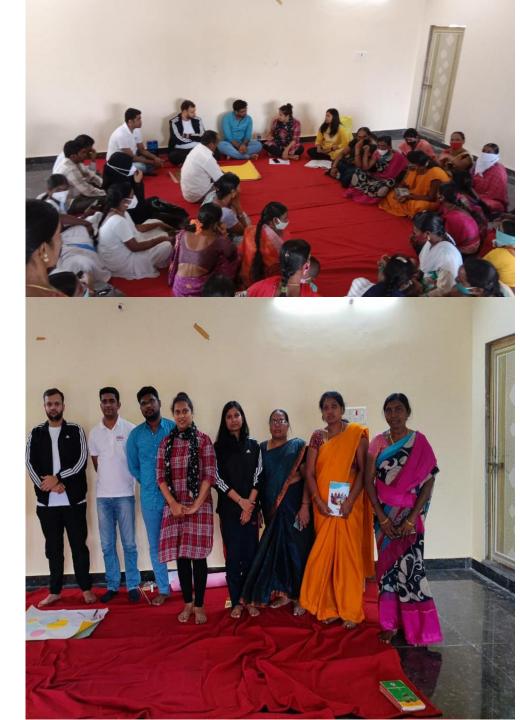

## FOCUS GROUP DISCUSSIONS

WITH SHGs

WITH TEACHERS

WITH ASHAs

WITH PANCHAYAT OFFICIALS

WITH ANGANWADI WORKERS

WITH PDS SHOP OWNERS

WITH POLICE

WITH MANDAL OFFICIALS

WITH FARMERS