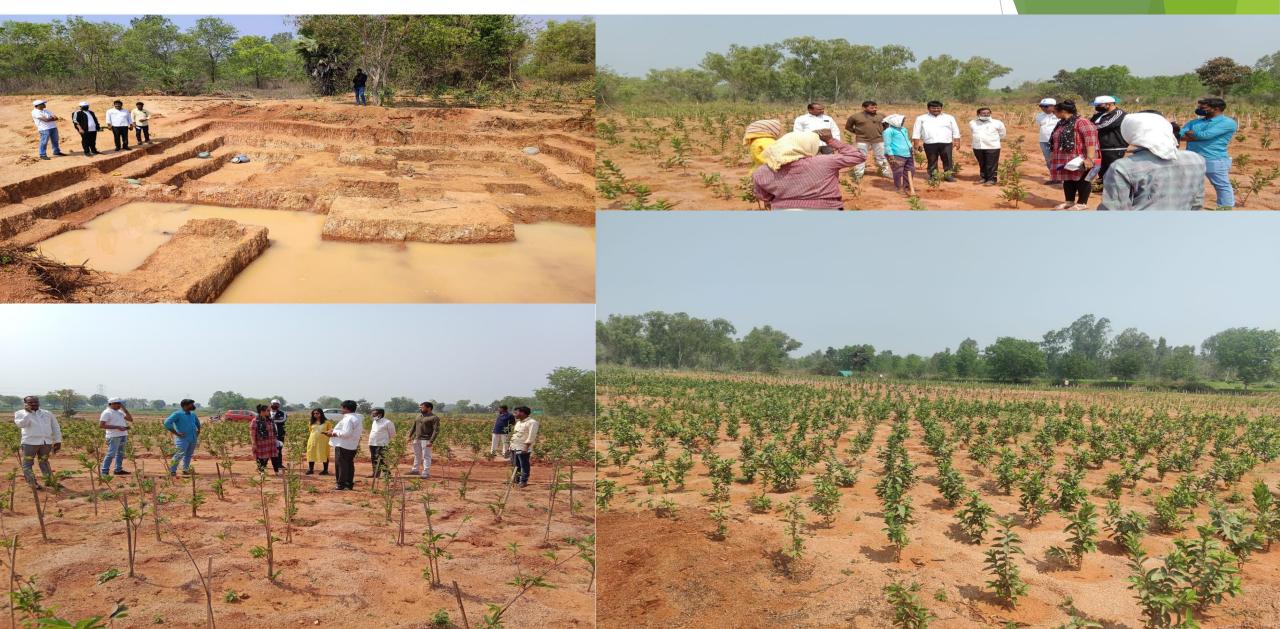

ANCHAYATI RAJ INSTITUTION(PRI)

- Gramsabha meetings held regularly
- Participation from vulnerable sections women and SC/ST communities
- ► Major decisions during Gramsabha meeting :-
  - 1. Construction of CC roads and closed drainage.
  - 2. To address water leakage issue
  - 3. Installation of street lights
- General perception that good work is done by the gram panchayat

#### SUGGESTIONS

- Training for gram panchayat members for better understanding of their duties and PRI proceeding especially women
- Record keeping can be digitized
- Awareness to be created among people to increase participation in the gram sabha meetings.
- Participation is less in gram sabhas as gram sabhas are held during daytime when labourers go for work.

### VILL&GE P&RK/PR&KRUTHI V&N&M



### NURSERY







### SWACCH BHARAT MISSION AND SANITATION

- 100% household with toilets
- Door to door collection of waste
- Segregration of Dry & Wet Waste and Dumping Yard
- Roads were clean and maintained
- Open Drainage
- Soak pits for water conservation
- RO Plant as source of drinking water



#### SELF HELP GROUPS

- Around 67 SHGs in the village
- ▶ 452 members
- Provides financial independence
- ▶ Total 23.52 Cr loan from banks
- Srinidhi organization is also lending money to SHGs
- Engaged in Vegetable farming, Kirana Shops, Carpentry, Livestock production, Tailoring etc
- Empowerment of women in the village



#### OTHER INFRASTRUCTURE





#### IMMERSING IN LOCAL CULTURE – JATRA FESTIVAI

#### GOVERNMENT INITIATIVES IN ACTION

- DHARANI– Integrated Land Records Modernisation Program
- RYTHU