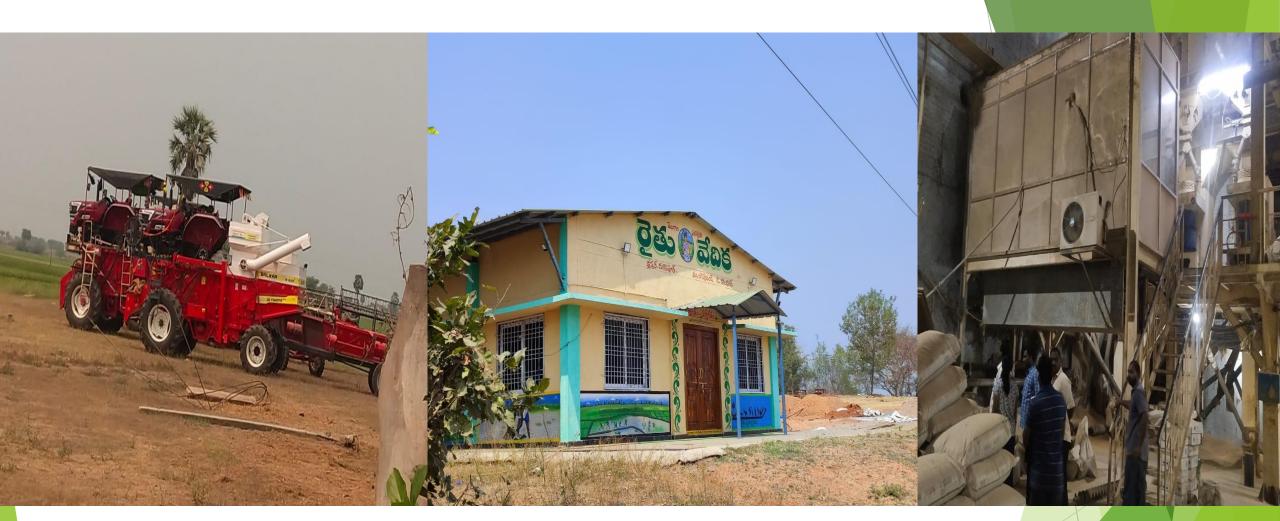

#### AGRICULTURE

- Agriculture is the major occupation
- Major crop- paddy two seasons
- Other crops- Sunflower, Maize, Cotton
- Approx 2000 acres of land under cultivation
- Irrigation Canal irrigation and Bore wells
- ▶ 80%- red soil, 20% black soil
- 100% mechanised harvesting
- One government procurement centre in the village
- Two rice mill

#### HARVESTORS

#### RYTHU VEDIKA

RICE MILL