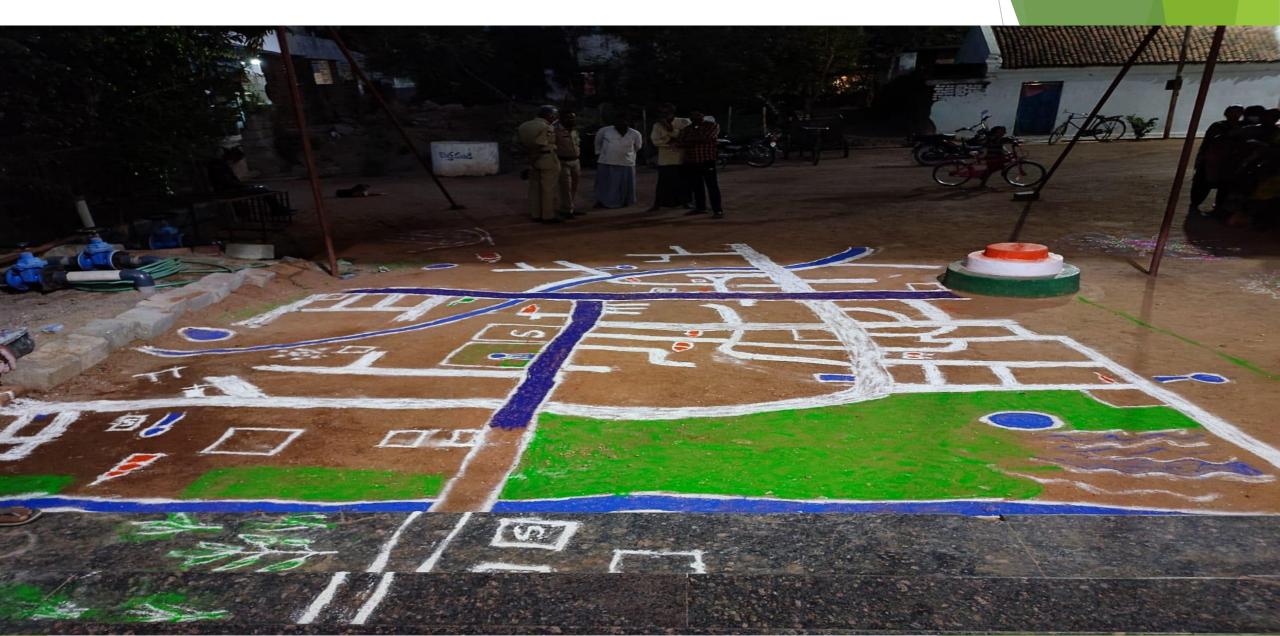

tion hub

(Irrigation through from Godavari river through Sri RamSagar project, Lower, Mid & Upper Manair Dam.)



#### RUKMAPUR VILLAGE

Choppadandi Mandal in Karimnagar District

Located 13 km towards North from District head quarters Karimnagar and 6 km from Mandal head quarters, Choppadandi

Population of 3232 with literacy rate of 68%

Agriculture as major occupation

Irrigated by Kakatiya Canal (connecting Sri Ram Sagar project to the Lower Manair Dam) and large number of bore wells అర్నకొండ

enkatraopally

ంకటావుపల్లి

Choppadandi చొప్పదండి

Rukmapur

nagar

55

Nagunur నగునూర్ Chalmeda Anand Rao Institute of Medical... చెల్మెడ තොරි පතර කරා, හොරි හරි...

Vedurughat

వేడురుఘట్ట

Bommakal బొమ్మకల్

Sada

# PRA EXERCISE GEOSPATIAL

A CHILDREN

TRUTT



## SOCIAL MAP



## RESOURCEMAP



# PRA EXERCISE-TIME

## TIMELINE

| Year | Description                                     |  |  |  |  |  |  |  |  |  |
|------|-------------------------------------------------|--|--|--|--|--|--|--|--|--|
| 1950 | Primary School                                  |  |  |  |  |  |  |  |  |  |
| 1974 | Pakka house                                     |  |  |  |  |  |  |  |  |  |
| 1978 | Bus facility, Gravel road                       |  |  |  |  |  |  |  |  |  |
| 1979 | Electricity                                     |  |  |  |  |  |  |  |  |  |
|      | Hand pump, Primary Health Center(later closed), |  |  |  |  |  |  |  |  |  |
| 1980 | Bifurcation of village                          |  |  |  |  |  |  |  |  |  |
| 1982 | Thar Road, 1st Television (B&W)                 |  |  |  |  |  |  |