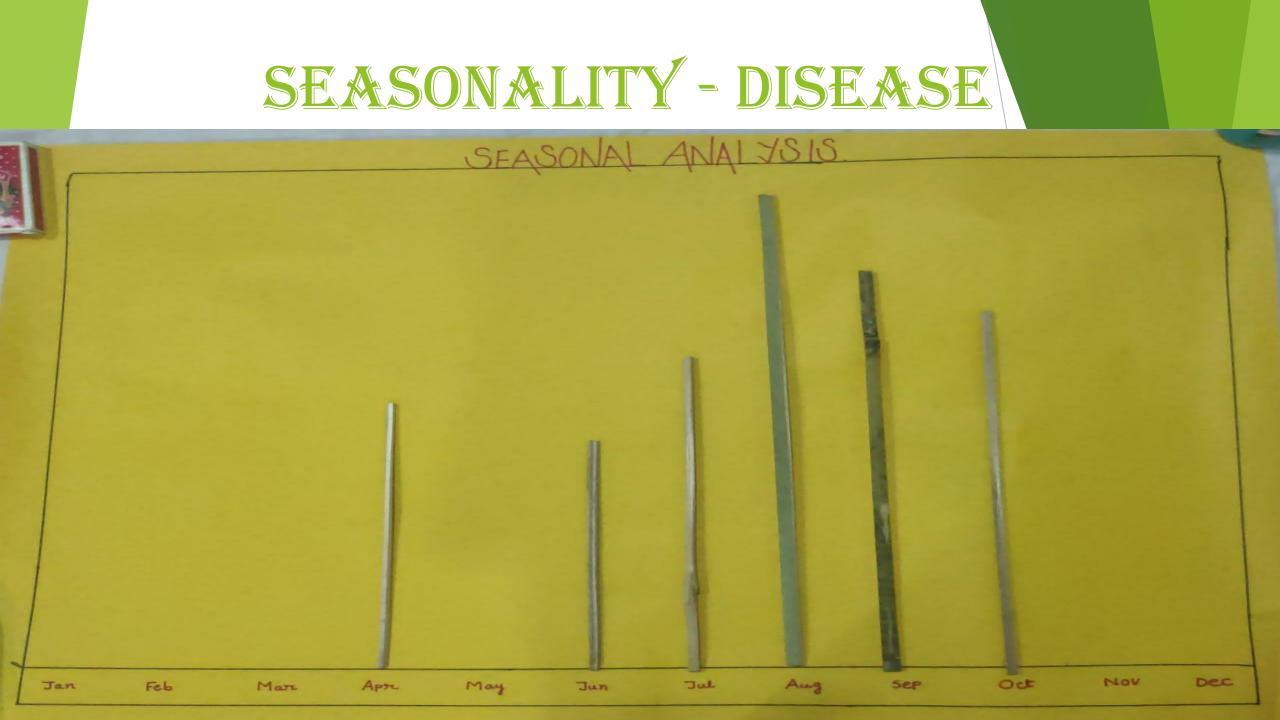

2000 | Bore well for drinking water                    |  |  |  |  |  |  |  |  |  |
| 2003 | Overhead tank                                   |  |  |  |  |  |  |  |  |  |
| 2004 | CC Roads in village                             |  |  |  |  |  |  |  |  |  |
| 2009 | ANM Centre                                      |  |  |  |  |  |  |  |  |  |
| 2013 | RO plant                                        |  |  |  |  |  |  |  |  |  |
| 2014 | Church                                          |  |  |  |  |  |  |  |  |  |
| 2015 | Mosque                                          |  |  |  |  |  |  |  |  |  |
| 2020 | Nursery, Mega PPV                               |  |  |  |  |  |  |  |  |  |
| 2021 | Vaikunta Dhammam, Rythu Vedika                  |  |  |  |  |  |  |  |  |  |

# SEASONALITY-RAINFALL





# PRA EXERCISE RELATIONAL

# WEALTH PATTERN



### PREFERENCE RANKING

| P                      | R        | LANKING (RUKMAPUR VILLAGE) 3 |                |                |                        |       |                      |          |               |          |               |      |           |                                       |       |          |         |                |       |      |   |
|------------------------|----------|------------------------------|----------------|----------------|------------------------|-------|----------------------|----------|---------------|----------|---------------|------|-----------|---------------------------------------|-------|----------|---------|----------------|-------|------|---|
| PROBLEM                | SARPANCH | Low of the