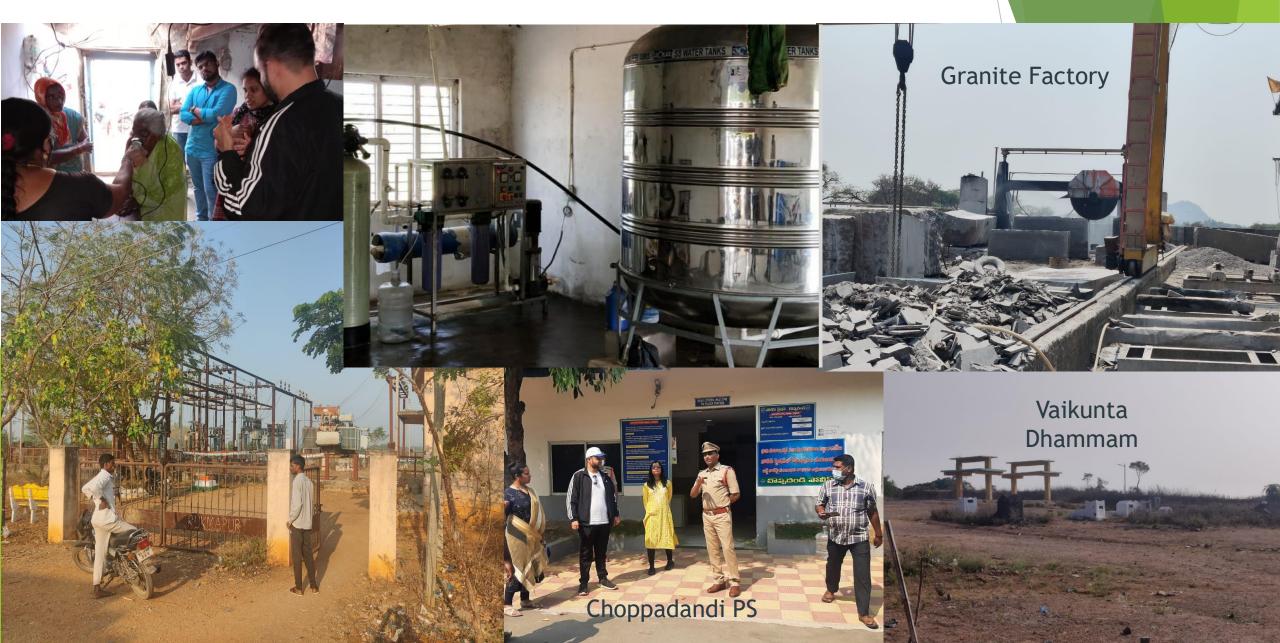

### SWACCH BHARAT MISSION AND SANITATION

- 100% household with toilets
- Door to door collection of waste
- Segregration of Dry & Wet Waste and Dumping Yard
- Roads were clean and maintained
- Open Drainage
- Soak pits for water conservation
- RO Plant as source of drinking water

#### OTHER INFRASTRUCTURE