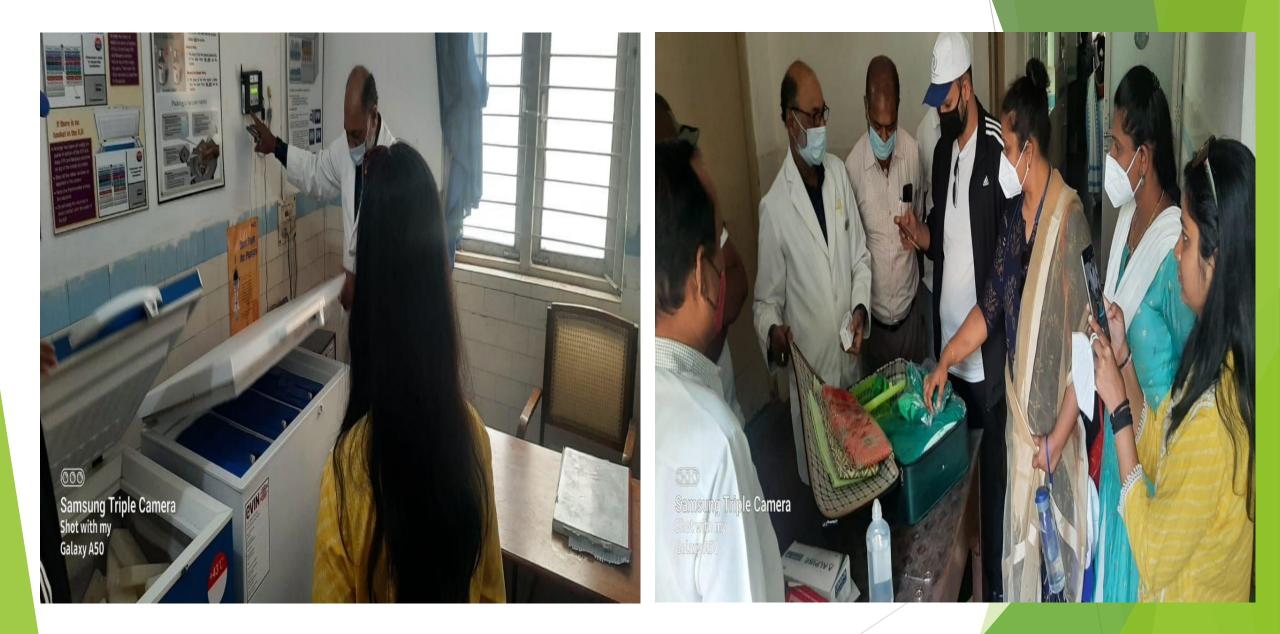

#### HEALTH

- PHC under construction
- Health Sub Centre with 1 Doctor, 2 ANM and 3 ASHA workers

المرابع المنابع المراجع المراجع

- Disease profile- Diabetes, Hypertension
- Ambulance service-108
- Safe drinking water is available- Mission Bhagirathi/Bore wells
- 100% institutional delivery
- 100% immunization of children
- PHC- 7Kms(Choppadandi-mandal)
- DHC- 13Kms(Karimnagar)
- Nearest private hospital is around 12 Kms away

#### **AREAS TO BE IMPROVED**

INFRASTRUCTURE OF SUB HEALTH CENTRE

NEED FOR AWARENESS ABOUT CLEANLINESS AND HYGIENE

CLOSED DRAINAGE FACILITY TO ADDRESS MOSQUITO BORNE DISEASES

NEED FOR MORE HEALTH WORKERS

FOCUS ON DISEASE PREVENTION