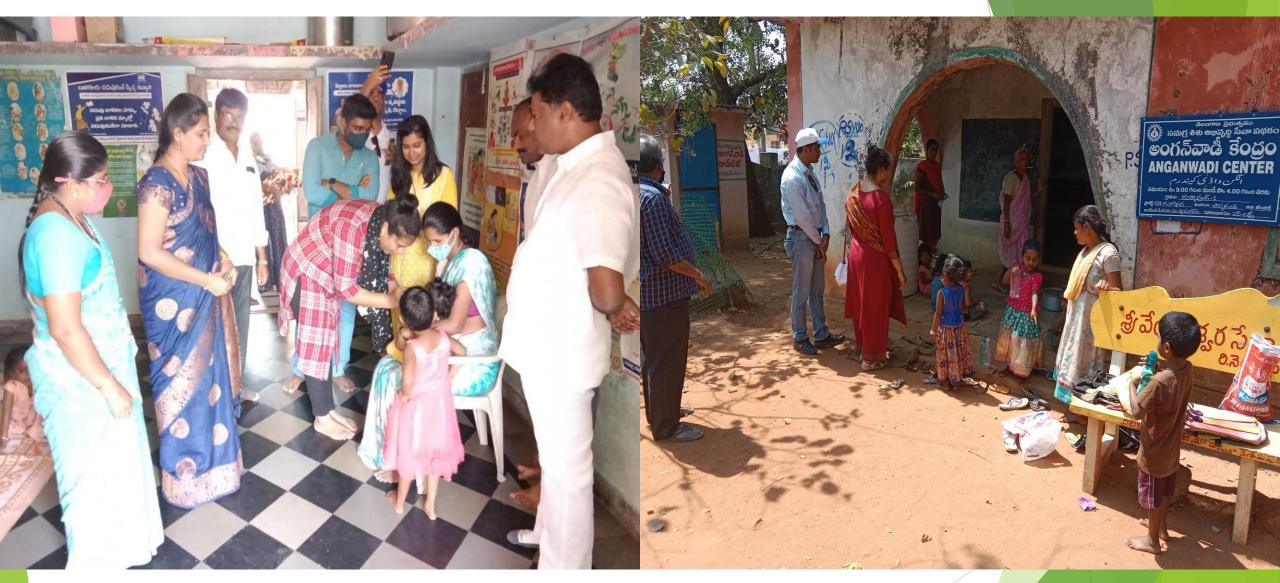

#### HEALTH

- PHC under construction
- Health Sub Centre with 1 Doctor, 2 ANM and 3 ASHA workers

المرابع المنابع المراجع المراجع

- Disease profile- Diabetes, Hypertension
- Ambulance service-108
- Safe drinking water is available- Mission Bhagirathi/Bore wells
- 100% institutional delivery
- 100% immunization of children
- PHC- 7Kms(Choppadandi-mandal)
- DHC- 13Kms(Karimnagar)
- Nearest private hospital is around 12 Kms away

#### Interaction with students

ANGAWADI CENTRES IN RUKMAPUR