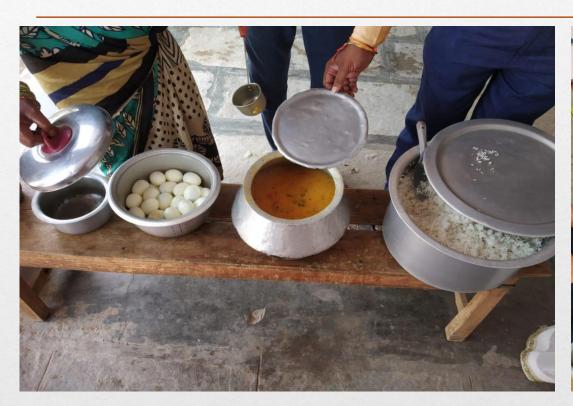

## SOCIAL RESOURCES

**Literacy rate:** 58.17%( 1097/1887)

**Drop out rate**: 0%( primary level)

**Enrollment rate: 100%** 

Mid Day Meal: Hygienic, mainly rice, daal and egg/sabzi (Eggs 3 days a week).

Mid Day Meal @ School

Mid Day Meal @ School

One of the teachers showing s register