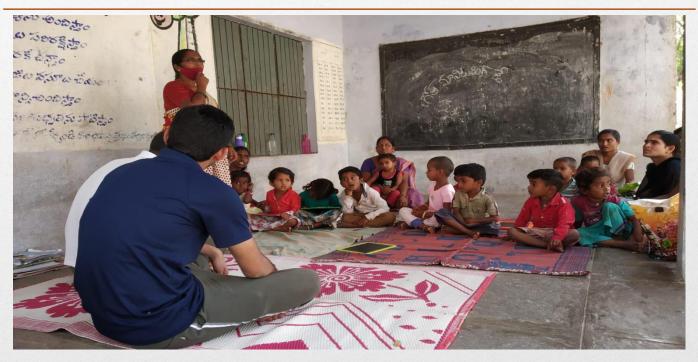

#### **ANM & ASHA worker Interaction:**

- The major area of work of the health workers include awareness about nutrition among the pregnant, lactating mothers and adolescents;
- distribution of medicines such as iron supplements, **awareness** about sanitation and **menstruation**;
- immunisation of children; awareness: friday, dry day (for promoting cleaning of tanks) and every 2nd saturday nutrition day
- They were satisfied with their working conditions and responsiveness of the emergency services (ambulance)
- It was found that the villagers listen to the advice provide by the health workers
- Issues faced: stationery was not available for official work and they had
   spend out of their pockets to buy registers to enter the data