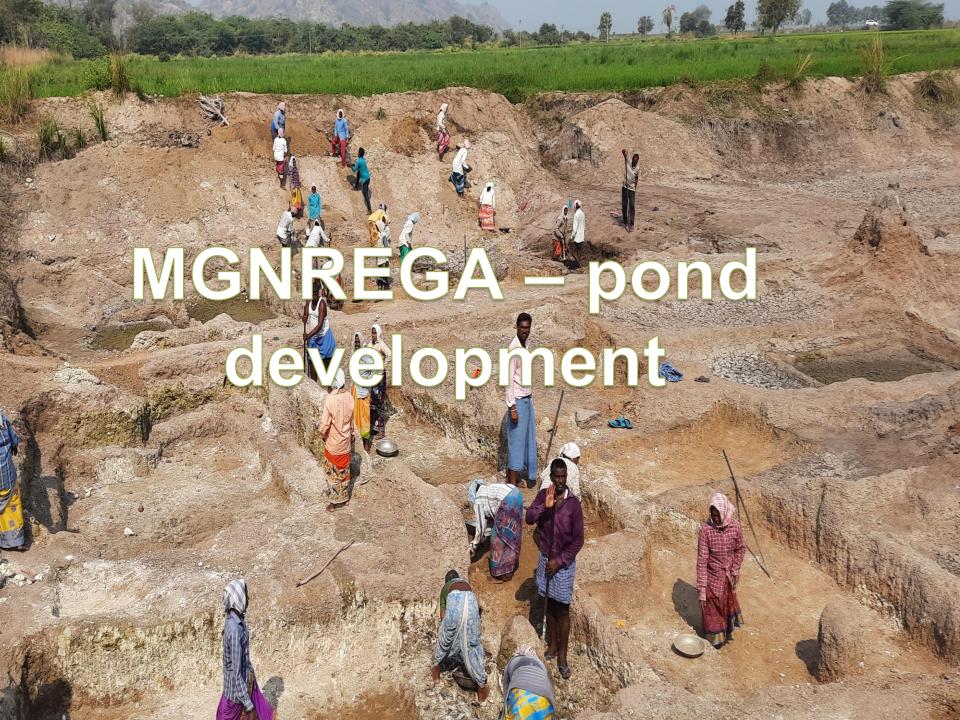

## Poverty alleviation - MGNREGA

#### Types of work done:

- Ponds
- Trenches
- Village nursery
- Waste segregation
- Roads