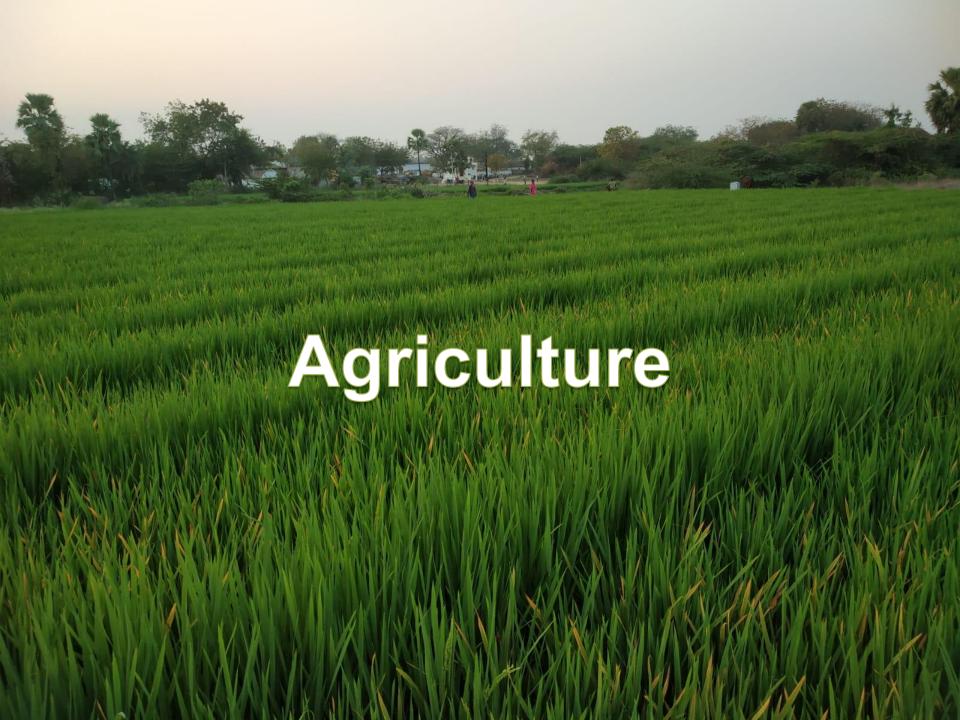

## Facts

- Area under cultivation: 1443 acres
- 100% paddy after 2010. Main reason is the construction of canals under the Sriramsagar project.
- All seeds sold to the private companies under contract farming
- Irrigation: 70% by wells and 30 % by canals/tubewells

• Soil testing: every year one village per mandal is selected for soil testing. Some farmers do it periodically on their own also.