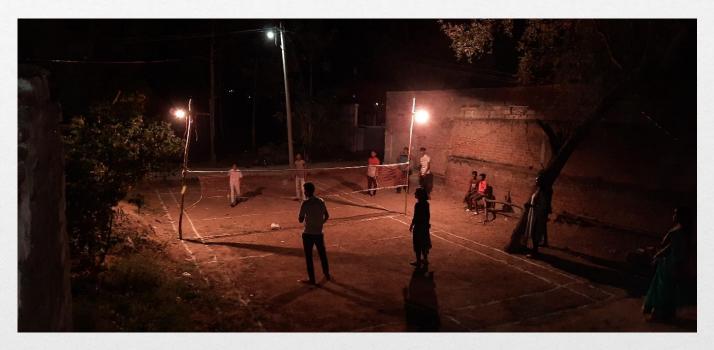

ge: Anganwadi centre attached to the primary school.

#### **ANM & ASHA worker Interaction:**

- The major area of work of the health workers include awareness about nutrition among the pregnant, lactating mothers and adolescents;
- distribution of medicines such as iron supplements, **awareness** about sanitation and **menstruation**;
- immunisation of children; awareness: friday, dry day (for promoting cleaning of tanks) and every 2nd saturday nutrition day
- They were satisfied with their working conditions and responsiveness of the emergency services (ambulance)
- It was found that the villagers listen to the advice provide by the health workers
- Issues faced: stationery was not available for official work and they had
   spend out of their pockets to buy registers to enter the data



Image: A private badminton court in the village for healthy lifestyle

## Sanitation

#### **Swachh Bharat Abhiyan:**

- Expenditure of Rs 12,000 per household per year.
- o For a population of 500 (Census 2011), one sanitation worker is provided
- The village is ODF+

#### Waste segregation:



Image: waste collection

## Sanitation

#### Waste segregation:



Image: Segregation



## Financial inclusion - SHG

- Financial literacy through 2 modes in the village bank correspondent and SHG
- 2 village organisations (VOs) with 250 members each
- Meet 2 times/month
- Saving 100/month per member
- NABARD loans not available to members due to lack of awareness



## Poverty alleviation - MGNREGA

#### Types of work done:

- Ponds
- Trenches
- Village nursery
- Waste segregation
- Roads