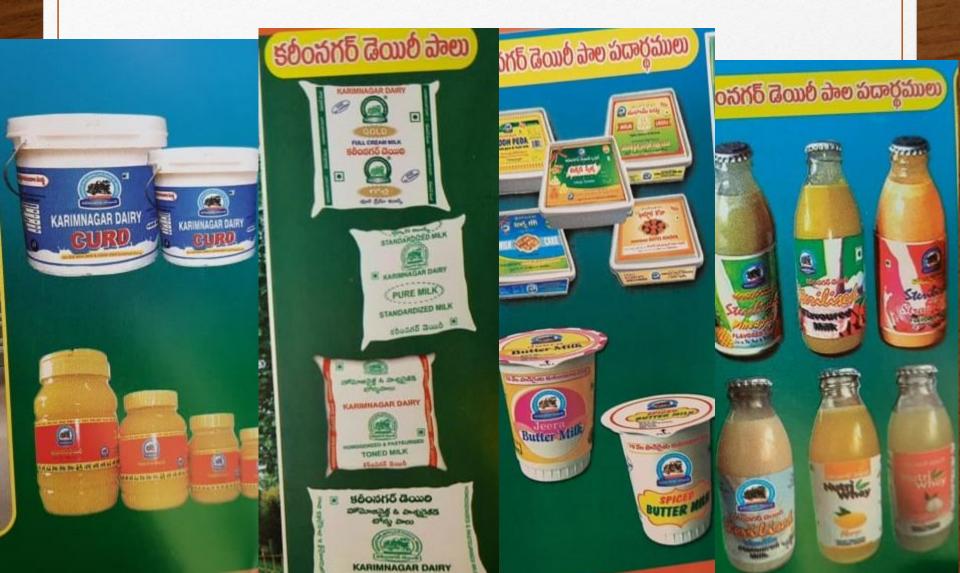

## Dairy farming

- Co-operative milk centre (vijaya, Karimnagar milk dairy)
- Cost based on fat (41 Rs for 6 percent fat)
- 150 ltr/day collection from village(50 ltr cow milk and 100 ltr buffalo milk)
- Payment is done every 15 days
- Chilling centre: Jamkutta
- Final processing : Karimnagar

## Dairy products sold