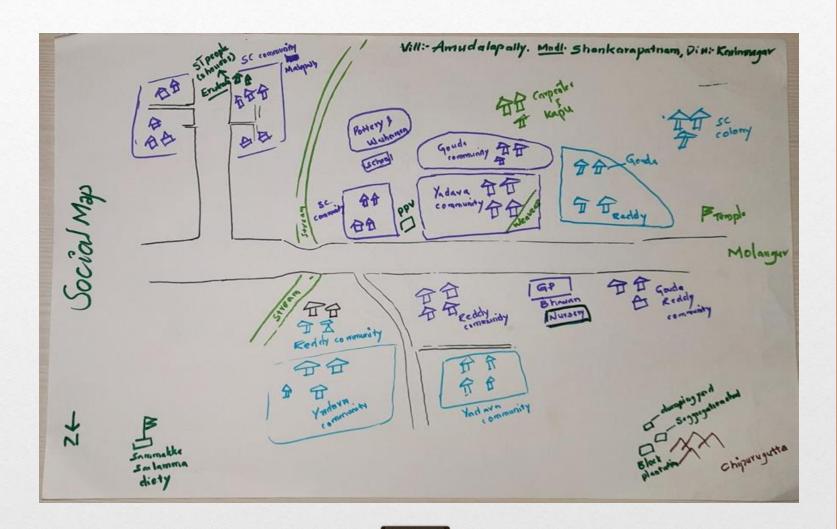

## SOCIAL MAP

## BRIEF DESCRIPTION OF VILLAGE

- The Village is located 30 km from Karimnagar district headquarter
- Social makeup: Reddy's, Yadavas, Gowdas are the three major communities in the village along with the SC community.