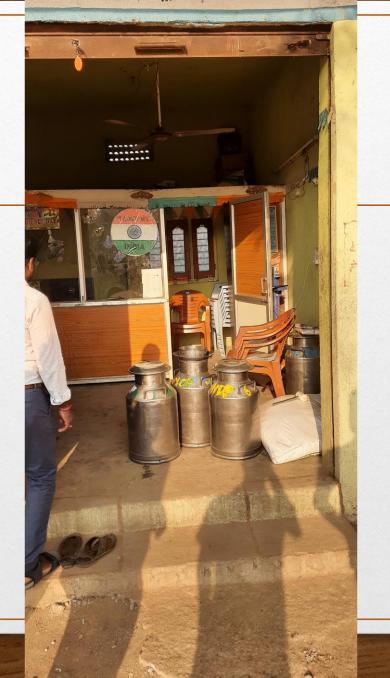

## Dairy farming

- Co-operative milk centre (vijaya, Karimnagar milk dairy)
- Cost based on fat (41 Rs for 6 percent fat)
- 150 ltr/day collection from village(50 ltr cow milk and 100 ltr buffalo milk)
- Payment is done every 15 days
- Chilling centre: Jamkutta
- Final processing : Karimnagar