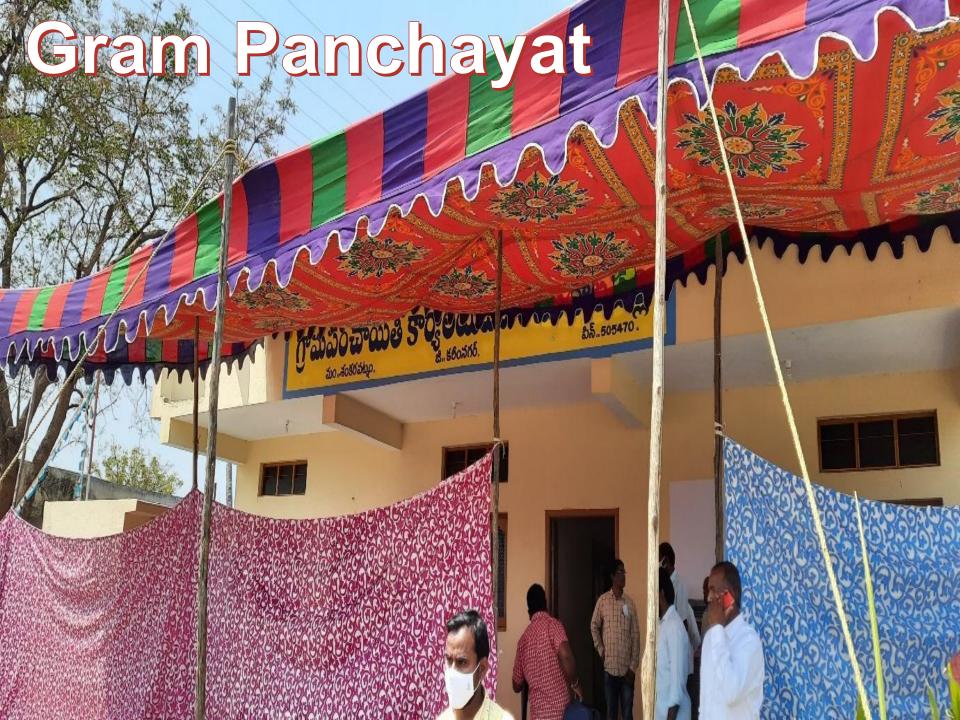

## WORKING OF GRAM PANCHAYAT

#### Structure

- Sarpanch directly elected by the villagers
- Up-sarpanch elected indirectly by ward members
- 10 ward members covering the village. 50% female members.
- The sarpanch seat was reserved for SC women. B Manasa was the local sarpanch