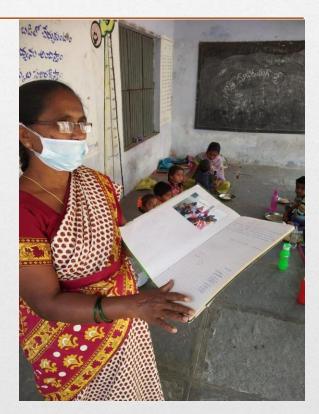

Mid Day Meal @ School

Mid Day Meal @ School

One of the teachers showing s register