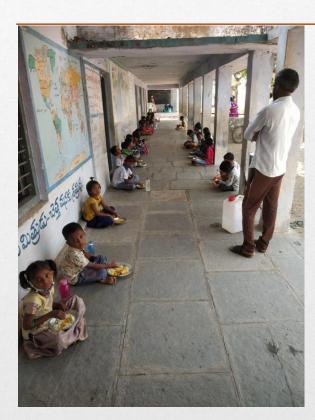

## SOCIAL RESOURCES

**Literacy rate:** 58.17%( 1097/1887)

**Drop out rate**: 0%( primary level)

**Enrollment rate: 100%** 

Mid Day Meal: Hygienic, mainly rice, daal and egg/sabzi (Eggs 3 days a week).

#### School:

- Primary school with an enrollment of 69 children
- 90% of the kids go to english Medium private schools in the adjoining towns of keshavapatnam, Huzurabad and Jammikunta.

Mid Day Meal @ School

Mid Day Meal @ School

One of the teachers showing s register