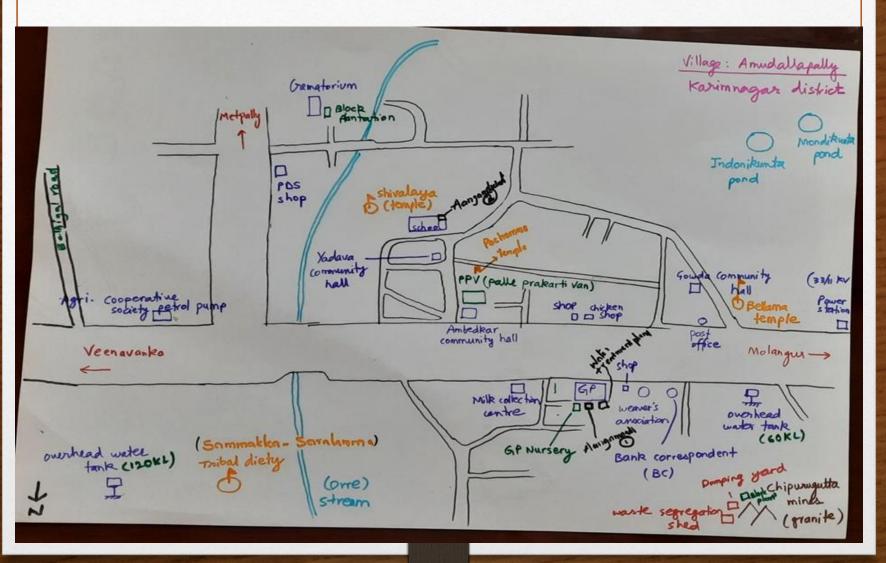

FEMALE VOTERS | 729  |
| OTHERS           | 1340 |                  |      |               |      |
| Total POPULATION | 1887 | Total POPULATION | 1887 | TOTAL VOTERS  | 1430 |

## SOCIAL MAP



## INFRASTRUCTURE

#### • Road:

• The village has a mix of some CC roads, some tar roads and some kutcha roads. The village is connected to the nearby villages of Molangur, Velanvakka by well maintained tar roads



## DRINKING WATER RESOURCES

• One RO plant is maintained by the panchayat providing drinking water to the villagers at the cost of Rs 3/20 litres. One smart card is provided for the same.



## ELECTRICITY SUPPLY

- All households have metered connections
- Total energy consumed 42,000 units (jan 2022)
- 100% electrification done in
- The streets are LED lit.



### SOCIAL RESOUCES



## SOCIAL RESOURCES









**Literacy rate:** 58.17%( 1097/1887)

**Drop out rate**: 0%( primary level)

**Enrollment rate: 100%** 

Mid Day Meal: Hygienic, mainly rice, daal and egg/sabzi (Eggs 3 days a week).

#### School:

- Primary school with an enrollment of 69 children
- 90% of the kids go to english Medium private schools in the adjoining towns of keshavapatnam, Huzurabad and Jammikunta.

#### Issues:

- 1. School building is in poor working condition
- 2. Though there are separate **toilets** for girls and boys, they **aren't functional** and they don't have a water connection.
- 3. No playground.
- 4. No provision of fans, lights and less no of desks in the classrooms
- **5. Poor academic performance** of the kids: Many of the 1st class kids could write ABCD, 2nd class were s