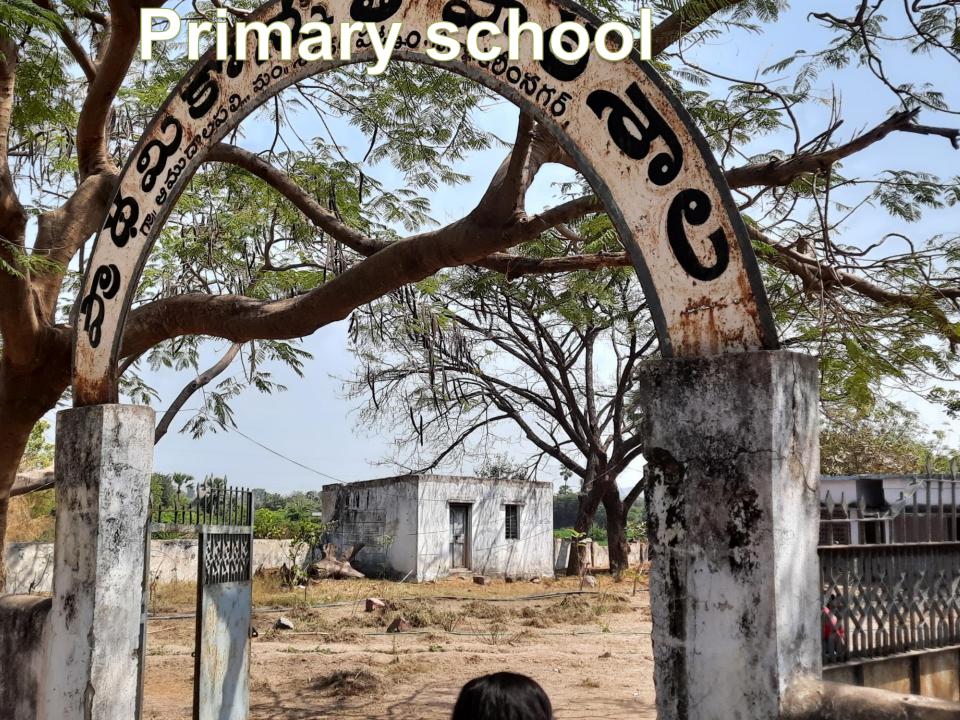

#### School:

- Primary school with an enrollment of 69 children
- 90% of the kids go to english Medium private schools in the adjoining towns of keshavapatnam, Huzurabad and Jammikunta.

#### Issues:

- 1. School building is in poor working condition
- 2. Though there are separate **toilets** for girls and boys, they **aren't functional** and they don't have a water connection.
- 3. No playground.
- 4. No provision of fans, lights and less no of desks in the classrooms
- **5. Poor academic performance** of the kids: Many of the 1st class kids could write ABCD, 2nd class were struggling with subtraction and third class with multiplication
- 6. There is only 1 school in the district for the children with mental disabilities
- 7. Poor infrastructure as many of the classrooms not in a condition to use so the children from different classes were sitting in the same classroom
- 1. School was **downgraded to elementary school** status in 2019 as the enrollment of children is reduced.