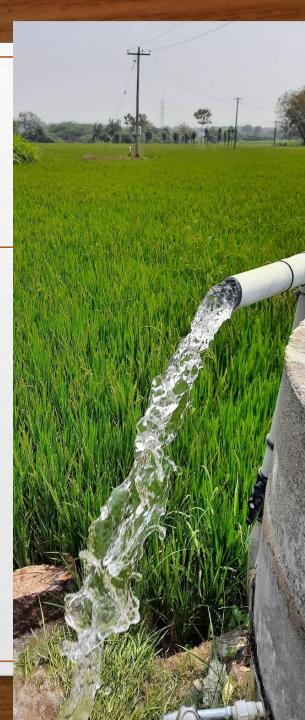

## Facts

- Area under cultivation: 1443 acres
- 100% paddy after 2010. Main reason is the construction of canals under the Sriramsagar project.
- All seeds sold to the private companies under contract farming
- Irrigation: 70% by wells and 30 % by canals/tubewells

• Soil testing: every year one village per mandal is selected for soil testing. Some farmers do it periodically on their own also.