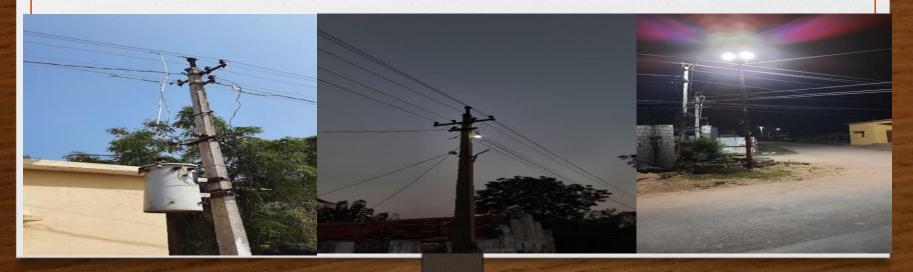

## ELECTRICITY SUPPLY

- All households have metered connections
- Total energy consumed 42,000 units (jan 2022)
- 100% electrification done in
- The streets are LED lit.