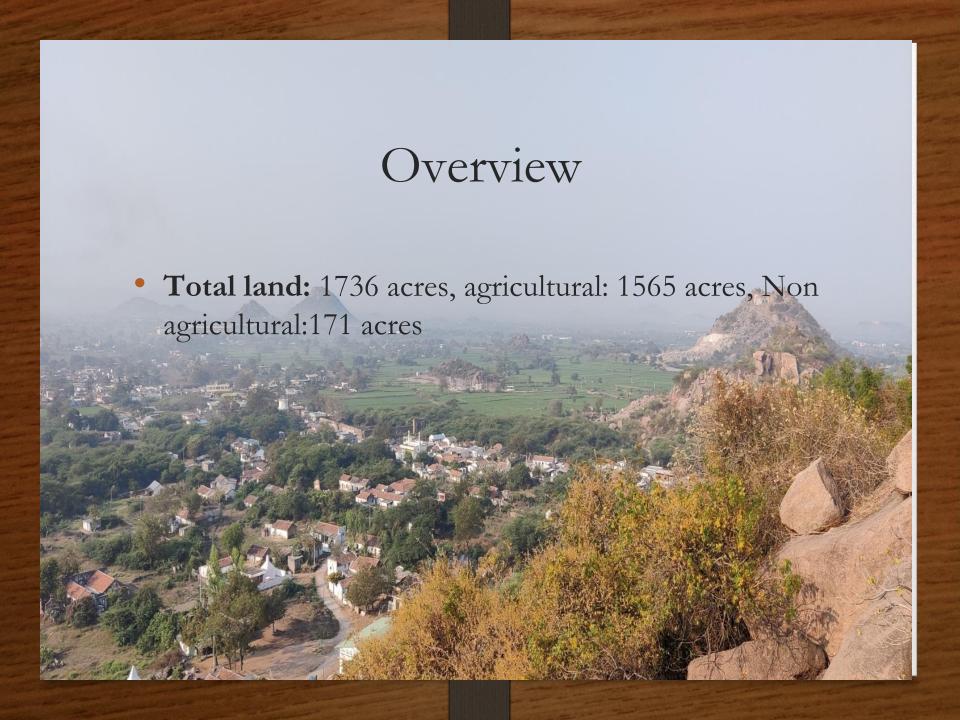

## Facts

- Area under cultivation: 1443 acres
- 100% paddy after 2010. Main reason is the construction of canals under the Sriramsagar project.
- All seeds sold to the private companies under contract farming
- Irrigation: 70% by wells and 30 % by canals/tubewells