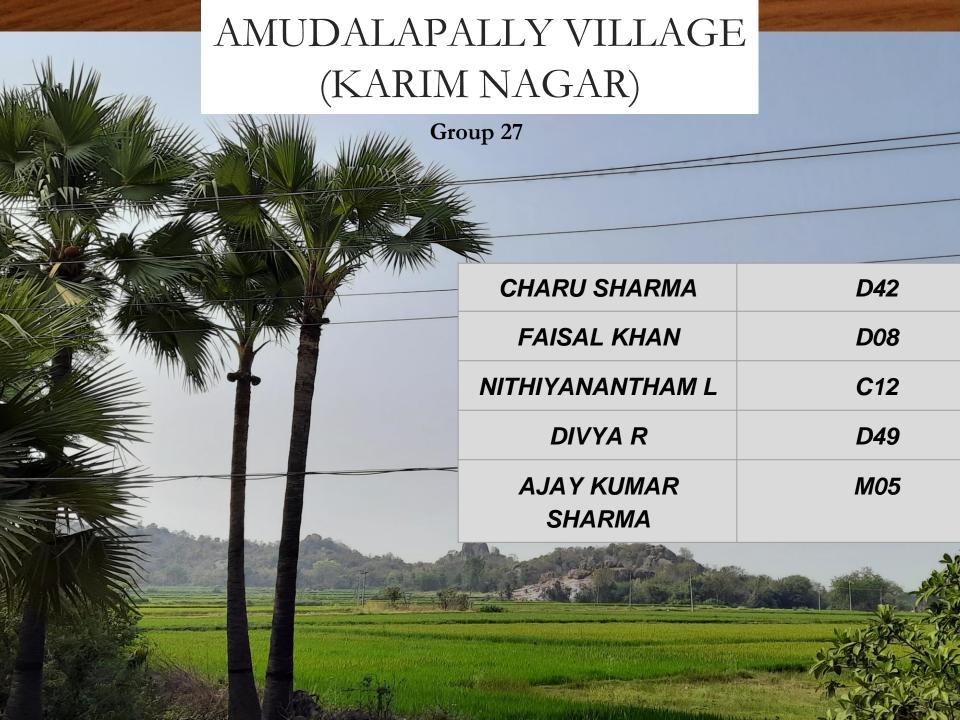

## BRIEF DESCRIPTION OF VILLAGE

- The Village is located 30 km from Karimnagar district headquarter
- Social makeup: Reddy's, Yadavas, Gowdas are the three major communities in the village along with the SC community.