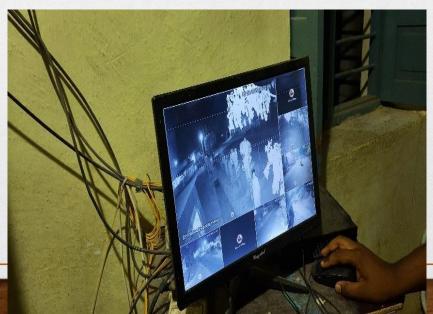

# Community participation in village development

- CCTV cameras for security of the village
- Water treatment plant by NGO funds
- Water tank in the primary school