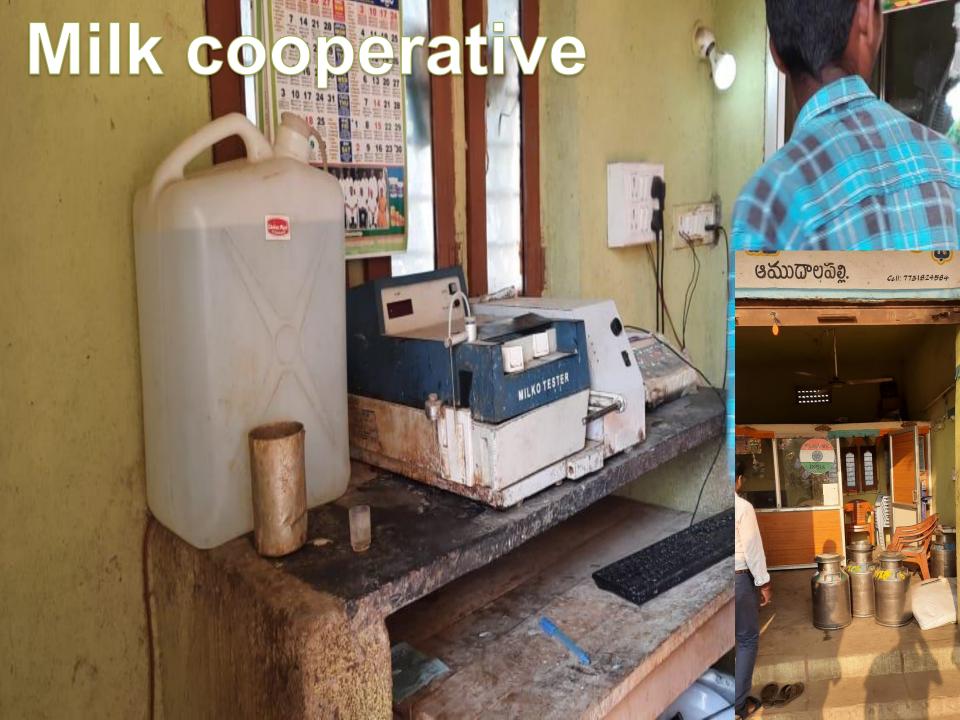

## Dairy farming

- Co-operative milk centre (vijaya, Karimnagar milk dairy)
- Cost based on fat (41 Rs for 6 percent fat)
- 150 ltr/day collection from village(50 ltr cow milk and 100 ltr buffalo milk)
- Payment is done every 15 days
- Chilling centre: Jamkutta
- Final processing : Karimnagar