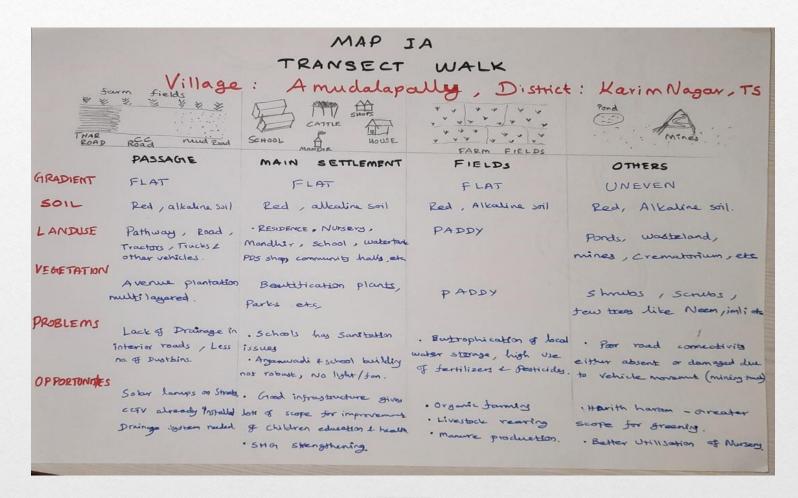

## Transect walk

#### • Road:

• The village has a mix of some CC roads, some tar roads and some kutcha roads. The village is connected to the nearby villages of Molangur, Velanvakka by well maintained tar roads