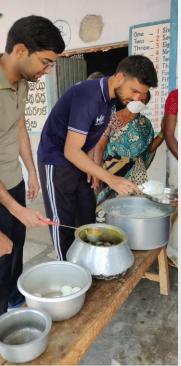

## SOCIAL RESOURCES

**Literacy rate:** 58.17%( 1097/1887)

**Drop out rate**: 0%( primary level)

**Enrollment rate: 100%** 

Mid Day Meal: Hygienic, mainly rice, daal and egg/sabzi (Eggs 3 days a week).

Mid Day Meal @ School

Mid Day Meal @ School

One of the teachers showing s register