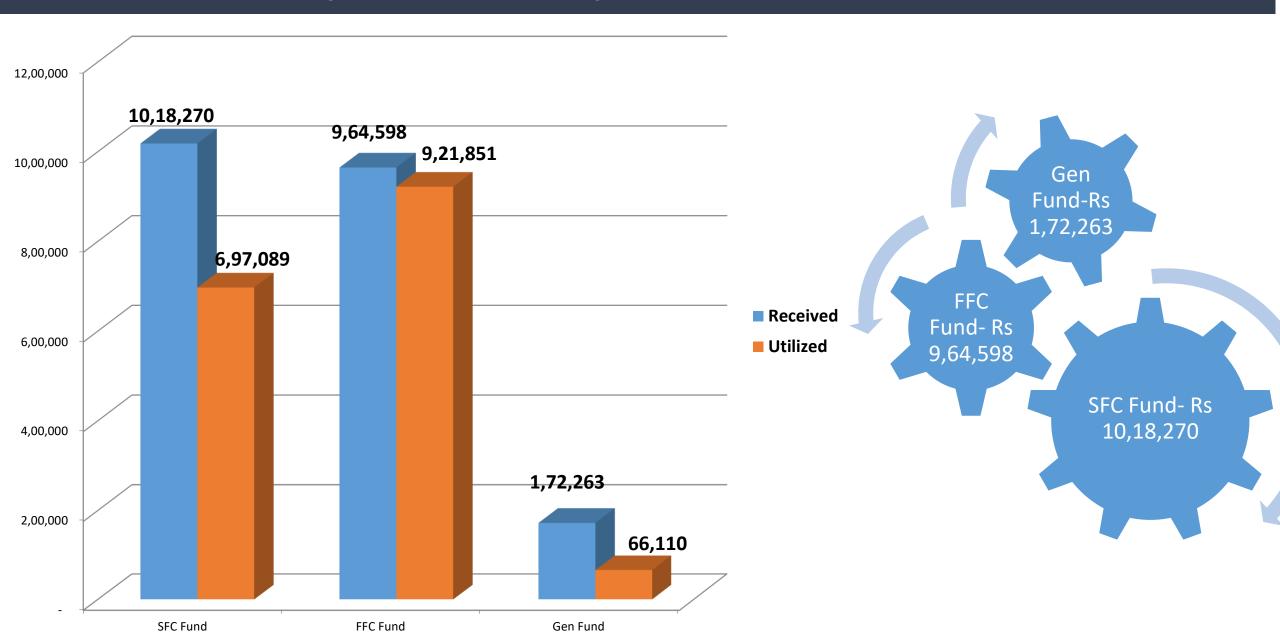

h

# Overview of the Village- Ramkrishnapuram, Khammam



# Timeline of the Village-Ramkrishnapuram, Khammam

1950 -1960-Village formed by migrants due to floods

1960 -1970- Drought Outbreak, Primary School set up

1970 -1980- Electricity Introduced, Water conservation projects

1980 -1990- PHC set up, Temple construction, Television

# Timeline of the Village-Ramkrishnapuram, Khammam

1990 -2000- Telephone, First Road

2000 -2010- Anganwadi Center; MGNREGA, Concrete Road Expansion

2000 -2010- Sanitation Coverage, Tap water connections

2010-2021-Crematorium, Nursery, CC Roads

# Occupational Feature of the Village-Ramkrishnapuram, Khammam

Agriculture

**Animal Husbandry** 



Agriculture



Chilli



Cotton



**Carpentry** 



Maize

# Finances of Panchayat- Ramkrishnapuram, Khammam



### **Flagship Schemes for Village Development**

#### Rythu Bandhu



#### Mission Bhagiratha



#### **Mission Kakatiya**



#### **Haritha Haram**



#### Palle Pragathi



#### **Housing for Poor**



Agriculture Investment Support Scheme

To enhance agriculture productivity, farmers income, address rural indebtedness.

Grant of Rs. 5,000 per acre per season

Comprehensive
Drinking Water
Scheme
(Tap water to each
Household)
Constructing
network of pipelines
and water storage
devices

De-silting and reclamation of tanks for Agricultural Irrigation

Repairing damaged sluices and weirs, restoring dilapidated tank bunds, stone revetments and plugging seepages are carried out.

Program to increase tree cover to 33%. The thrust areas are initiatives in notified forest areas, and the other,