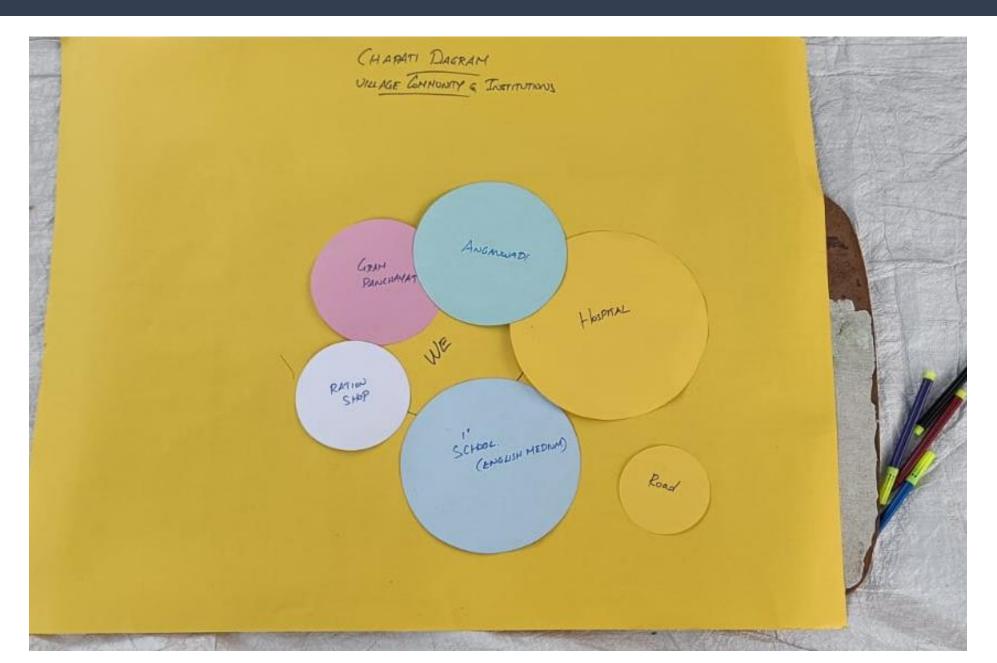

rte Land  Thorny Burher                |
| PROBLEMS: Sanstación,<br>Rewage rysten,<br>Nodursins                  | Tear tree distance: - accepto Angonwadi open draint                                           | -> No Rains<br>lest ground water<br>Pester, Cap Cailure | - Un Cutt Voted Land<br>- Lack of grownasy |
| Opposturities: Bolar Lights,<br>Emproved<br>Planstations,<br>Roads,   | -> water treatment, health<br>colycarlon, Community Teiler                                    | - Rain Water Harvey - Ferrilizer                        | Hing                                       |

# Social Map - Ramkrishnapuram, Khammam



# Seasonality – Rain pattern of Ramkrishnapuram, Khammam



# Resource Map - Ramkrishnapuram, Khammam



# Village Infrastructure



# Village community & institutions



#### **Flagship Schemes for Human Development**



#### No of Anganwadi centres- 03

- Habitation- 3
- •Enrolled beneficiaries- 65
- •Teachers- 03
- Ayas- 02

The Anganwadi centres were fully functional with necessary infrastructure facilities and well staffed. The enrollment rate is affected for the past year due to covid. Nutritional food supplements including eggs and snacks, kitchen garden facilities are worth mentioning.

# Primary Healthcare



#### No of PHC for Mandal- 01

- •Health Sub Centre- 01
- •No of Doctors- 02
- No of Compounder- 02
- •Nurse/ ANM- 01

The hospital was functioning with all required infra and staffs. The ambulance facility, blood testing facility, tele-medicine, refrigerators for vaccines and sufficient number of Asha workers are worth appreciating.



####