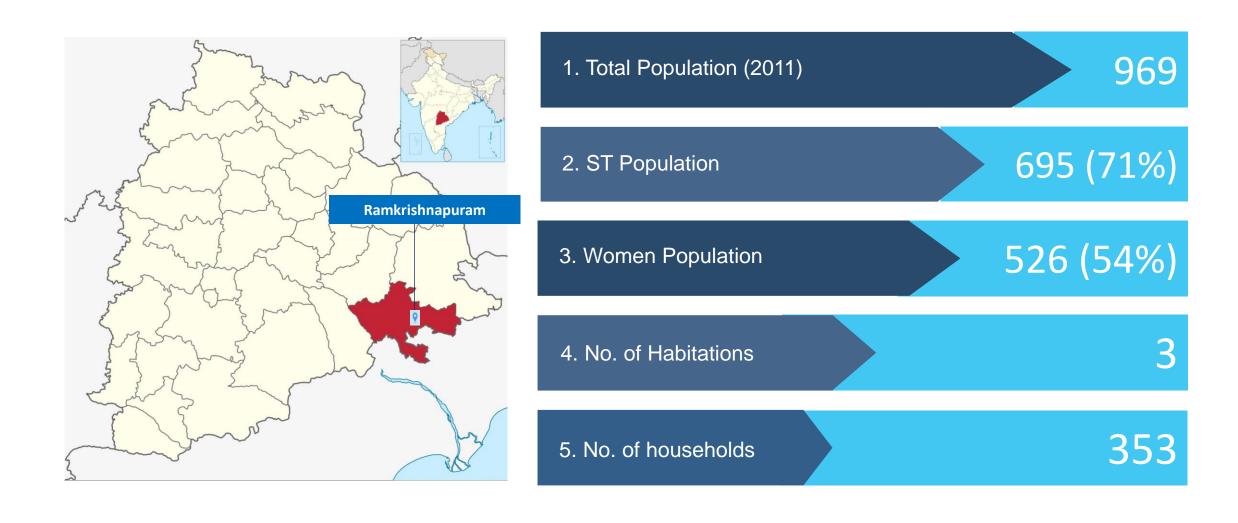

Group Number 32

Debraj Das Ramsundar M Y V R Sashisekhar Ashok Singh

# Overview of the Village- Ramkrishnapuram, Khammam



# Timeline of the Village-Ramkrishnapuram, Khammam

1950 -1960-Village formed by migrants due to floods

1960 -1970- Drought Outbreak, Primary School set up

1970 -1980- Electricity Introduced, Water conservation projects

1980 -1990- PHC set up, Temple construction, Television

# Timeline of the Village-Ramkrishnapuram, Khammam

1990 -2000- Telephone, First Road

2000 -2010- Anganwadi Center; MGNREGA, Concrete Road Expansion

2000 -2010- Sanitation Coverage, Tap water connections

2010-2021-Crematorium, Nursery, CC Roads

# Occupational Feature of the Village-Ramkrishnapuram, Khammam

Agriculture

**Animal Husbandry** 



Agriculture



Chilli



Cotton



**Carpentry** 



Maize

# Finances of Panchayat- Ramkrishnapuram, Khammam



### **Flagship Schemes for Village Development**

####