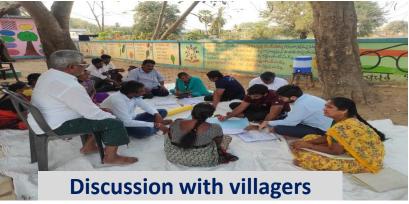

# Transect walks - Interacting with villagers....and beyond...

# **Transect walk**

|                                                                       | TRANSECT WAL                                                                                  | K<br>-a                                                 | W + Tope                                   |
|-----------------------------------------------------------------------|-----------------------------------------------------------------------------------------------|---------------------------------------------------------|--------------------------------------------|
| Bushes Village: Ro                                                    | makrishna Puram, Mando                                                                        | al: Kamepally, Dis                                      | + Dirct: KHA MMAM                          |
| My My My My My My                                                     | Hourer Subcenter Cathle Shed                                                                  | my my my AAAA                                           | GB GBGB                                    |
| Beicked MUD THAR Passage Road Road                                    | SHops School Temple                                                                           | THE # Survey                                            | · · · · · · · · · · · · · · · · · · ·      |
| Pasrage                                                               | Main Settlements                                                                              | Fields                                                  | Annexuse                                   |
| CARADIENT: FLAT uneven                                                | FLAT                                                                                          | FLAT                                                    | uneven Land                                |
| CoIL: Sandy Allwig                                                    | Sandy, Alluvial Beil                                                                          | -> Chilly                                               | Pordr                                      |
| LANDUSÉ: Road, Burher<br>Path, theer<br>Vegetaron: Burher, Neem, Teak | · Revidence - Shepr · Mandir<br>· Peimory rehoel · Custer Tank<br>· Cub Centre · Ration shops | → Catton<br>→ Paddy<br>→ Jowas                          | · Warte Land  Thorny Burher                |
| PROBLEMS: Sanstación,<br>Rewage rysten,<br>Nodursins                  | Tear tree distance: - accepto Angonwadi open draint                                           | -> No Rains<br>lest ground water<br>Pester, Cap Cailure | - Un Cutt Voted Land<br>- Lack of grownasy |
| Opposturities: Bolar Lights,<br>Emproved<br>Planstations,<br>Roads,   | -> water treatment, health<br>colycarlon, Community Teiler                                    | - Rain Water Harvey - Ferrilizer                        | Hing                                       |