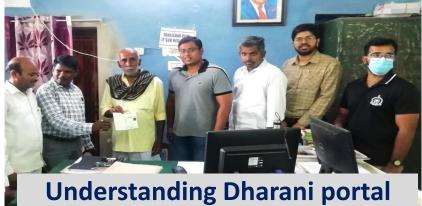

# వైద్య సేవలను వినియోగించుకోవాలి

**కామేపల్లి, వెలుగు**: ప్రభుత్వ వైద్య సేవలను సద్విని యోగం చేసుకోవాలని టెనీ ఐపీఎస్ ఆపీసర్ డిబాజ్ దాస్సూచించారు. స్టడ్ టూర్లో భాగంగారామక్క షాపురం గ్రామానికి వచ్చిన ఐఏఎస్ టైనీ ఆఫీసర్ల బృందం బుధవారం ప్రభుత్వ ఆస్పత్రుల్లో ప్రజలకు అందుతున్న సేవలను పరిశీలించారు. అంగన్ వాడీ సెంటర్, కామేపల్లి తహసీలార్, ఎంపీడీవో ఆఫీస్, హైస్మూల్ ను సందర్భించారు. హైస్మూల్ స్టూడెంట్స్ తో కలిసి మధ్యాహ్న భోజనం చేశారు. తహసీల్గార్ ఆఫీసులో ధరణి ద్వారా రైతులకు పాస్ బుక్కులు వచ్చే విధానాన్ని తెలుసుకున్నారు. కార్య క్రమంలో టైనీ ఆఫీసర్లు రామ్ సుందర్, శశి శేఖర్, అశోక్ సింగ్, రామకృష్ణాపురం సర్బంచ్ జర్పుల రామారావు, ఎంపీడీపో షేక్ సిలార్ సాహెబ్, తహ