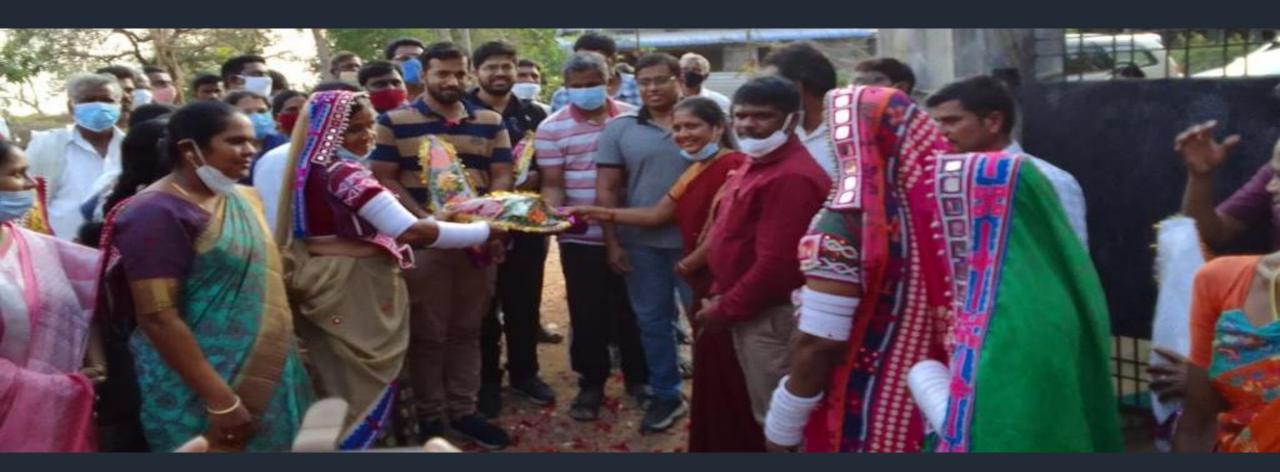

#### కామేపల్లి - జ్వోతిమ్వాస్

అంతర్వాతీయ మహిళా దినోత్సవాన్ని పురస్సరించుకొన మందల వరిధిలోని అన్ని గ్రామాల్లో మహిళా దినోత్సవ వేరుకలు మంగళవారం ఘనంగా జరిగాయి. మందల పరిధిలోని రామకృష్ణిపురం గ్రామంలో జపీఎస్ బ్రందం అధికారులు మండల ఎస్పై లక్ష్మీ భార్గని, కార్మదర్శి పార్వతితో పాటు వివిధ శాఖల్తో వనిచేస్తున్న మహిళల ను శాలువాలతో ఘనంగా నత్వరించారు. ఈ సంద ర్భంగా వారి సేవలను కౌనియాదారు. మందల కేంద్ర మైన కామేపల్లిలో చిజెపి పార్టీ గిరిజన మోర్చా జిల్లా అధ్య క్రుడు భాన్మర్ నాయక్ ఆధ్వర్యంలో మహిళలను ఘనంగా శాలువాలతో సత్యరించారు. మండల వ్యాప్తం గా మహిళా దినోత్సవ వేడుకలు ఘనంగా జరిగాయి.

#### రామకృష్ణాపురంలో శిక్షణ అభికారుల పర్యటన

మహిళలను సన్మానిస్తున్న శిక్షణ బృందం

కామేపల్లి, మార్చి 8: కామేపల్లి మండలంలోని రామకృష్ణాపురం గ్రామంలో శిక్షణ అధికారులు పర్యటిం చారు. మహిళా దినోత్సవం సందర్భంగా గ్రామ మహిళలు, ಮರ್ಪಿಳಾಧಿಕಾರುಲಕು ಕಾಲುವಾಲತ್ ఘನಂಗಾ ನತ್ಯುರಿಂచಾರು. మహిళలతో ముఖాముఖి నిర్వహించారు. ఆ తరువాత కామేపల్లి హైన్కూల్సు సందర్భించి విద్వార్తులతో మాట్లా డారు. ఇంటర్ కాలేజీ, రేషన్ షావులలో వివరాలు తెలుసు కున్నారు. కార్యక్రమంలో సర్పంచ్ జర్పుల రామారావు, ఎంపీడీవో సిలార్ సాహెట్, తహసీల్మర్ కృష్ణ, ఎస్ఐ లక్ష్మీభార్తవి, డా.శ్రావణ్ తదితరులు పాల్వొన్నారు