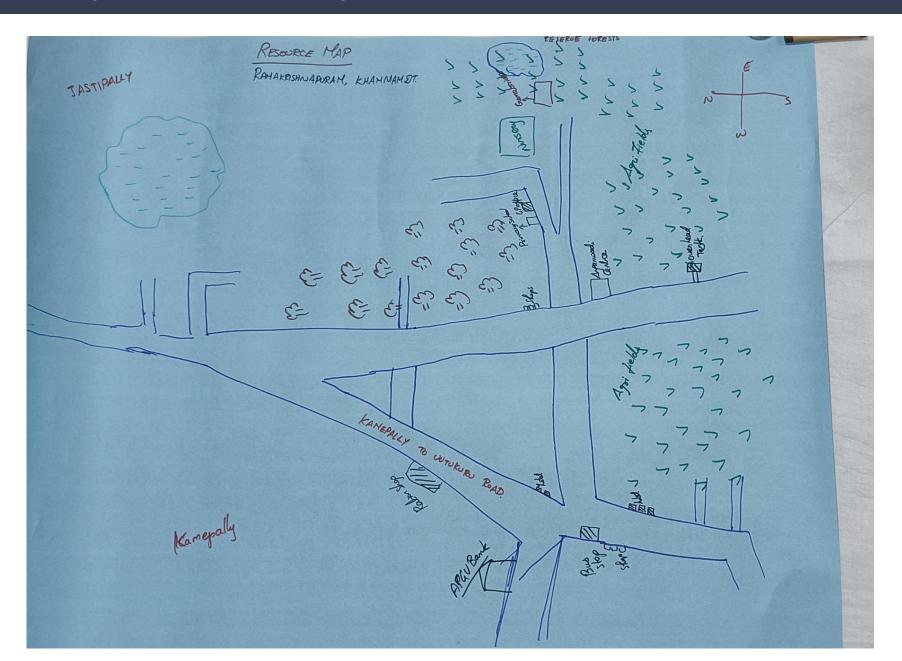

s | → Catton<br>→ Paddy<br>→ Jowas                          | · Warte Land  Thorny Burher                |
| PROBLEMS: Sanstación,<br>Rewage rysten,<br>Nodursins                  | Tear tree distance: - accepto Angonwadi open draint                                           | -> No Rains<br>lest ground water<br>Pester, Cap Cailure | - Un Cutt Voted Land<br>- Lack of grownasy |
| Opposturities: Bolar Lights,<br>Emproved<br>Planstations,<br>Roads,   | -> water treatment, health<br>colycarlon, Community Teiler                                    | - Rain Water Harvey - Ferrilizer                        | Hing                                       |

# Social Map - Ramkrishnapuram, Khammam



# Seasonality – Rain pattern of Ramkrishnapuram, Khammam



# Resource Map - Ramkrishnapuram, Khammam



# Village Infrastructure



# Village community & institutions



#### **Flagship Schemes for Human Development**



#### No of Anganwadi centres- 03

- Habitation- 3
- •Enrolled beneficiaries- 65
- •Teachers- 03
- Ayas- 02

The Anganwadi centres were fully functional with necessary infrastructure facilities and well staffed. The enrollment rate is affected for the past year due to covid. Nutritional food supplements including eggs and snacks, kitchen garden facilities are worth mentioning.

# Primary Healthcare



#### No of PHC for Mandal- 01

- •Health Sub Centre- 01
- •No of Doctors- 02
- No of Compounder- 02
- •Nurse/ ANM- 01

The hospital was functioning with all required infra and staffs. The ambulance facility, blood testing facility, tele-medicine, refrigerators for vaccines and