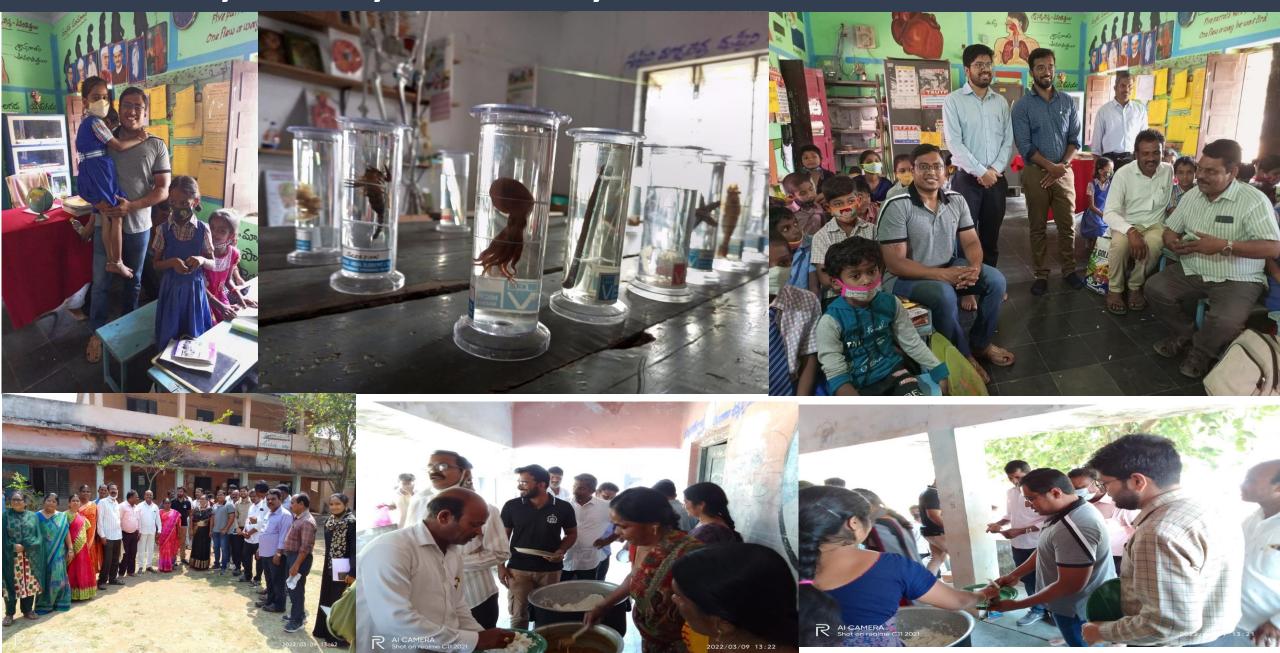

#### No of Anganwadi centres- 03

- Habitation- 3
- •Enrolled beneficiaries- 65
- •Teachers- 03
- Ayas- 02

The Anganwadi centres were fully functional with necessary infrastructure facilities and well staffed. The enrollment rate is affected for the past year due to covid. Nutritional food supplements including eggs and snacks, kitchen garden facilities are worth mentioning.

# Primary Healthcare

#### No of PHC for Mandal- 01

- •Health Sub Centre- 01
- •No of Doctors- 02
- No of Compounder- 02
- •Nurse/ ANM- 01

The hospital was functioning with all required infra and staffs. The ambulance facility, blood testing facility, tele-medicine, refrigerators for vaccines and sufficient number of Asha workers are worth appreciating.

#### No. of Primary Schools- 03

- Habitation 3
- •Enrolled beneficiaries- 69
- •Teachers- 04

Education

# No. of Secondary School (mandal level)- 01

- •Enrolled beneficiaries- 212
- •Teachers- 16

The building infrastructure of schools are good with good enrollment of ST students and girl students. Teacher – student ratio are satisfactory.

# **Photo Gallery**

Special x Ordinary

Bring x Send

Always x Never

Always week

Steang x week

Mid day meal at primary school