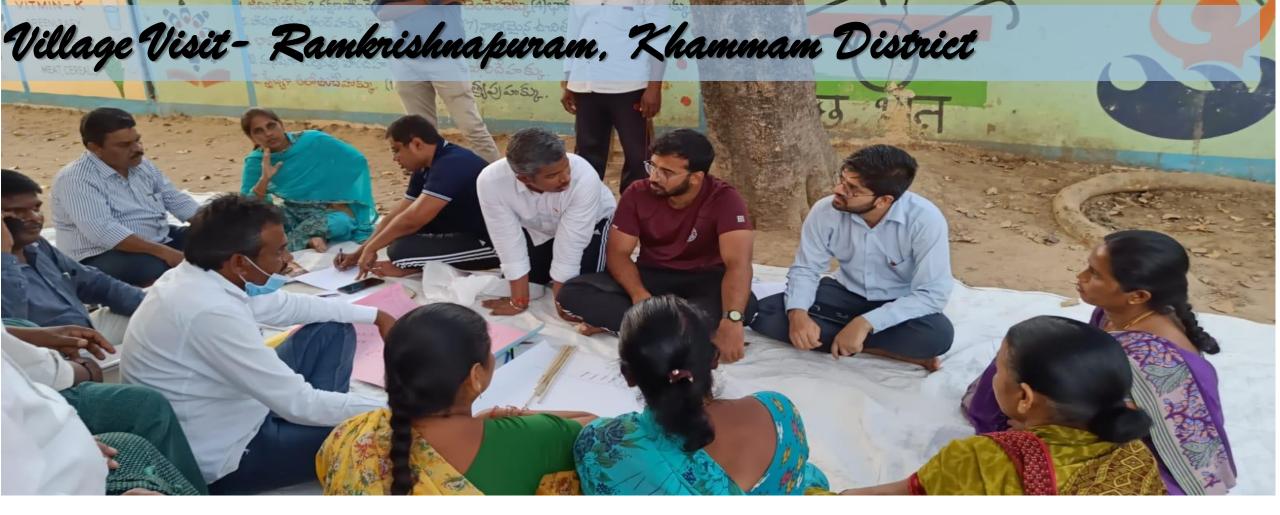

Group Number 32

Debraj Das Ramsundar M Y V R Sashisekhar Ashok Singh

# Overview of the Village- Ramkrishnapuram, Khammam



# Timeline of the Village-Ramkrishnapuram, Khammam

1950 -1960-Village formed by migrants due to floods

1960 -1970- Drought Outbreak, Primary School set up

1970 -1980- Electricity Introduced, Water conservation projects

1980 -1990- PHC set up, Temple construction, Television

# Timeline of the Village-Ramkrishnapuram, Khammam

1990 -2000- Telephone, First Road

2000 -2010- Anganwadi Center; MGNREGA, Concrete Road Expansion

2000 -2010- Sanitation Coverage, Tap water connections

2010-2021-Crematorium, Nursery, CC Roads

# Occupational Feature of the Village-Ramkrishnapuram, Khammam

Agriculture

**Animal Husbandry** 



Agriculture



Chilli



Cotton



**Ca