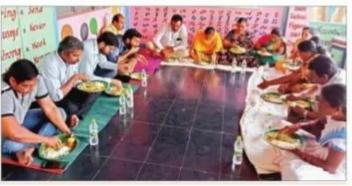

# **Photo Gallery**

# విజయవంతంగా ముగిసిన ఆర్కెపురం గ్రామ అధ్యాయన కార్యక్రమం

- టైనీ అభికారులకు ఘనంగా వీడ్కోలు పలికిన సర్వంచ్ రామారావు,పంచాయితీ పాలకవర్గం

- గ్రామస్తులు, ప్రజాప్రతినిధులతో కలిసి అభికారులు మధ్యాహ్మ భోజనం

కామేపల్లి, మాల్షి IO ప్రభాతవార్త: కామేపల్లి మండలం రామక్రిష్ణాపురం పంచాయితీలో 4రోజుల పాటు టైనీ అధికారులు నిర్వహించిన విలేజీ స్టడి కార్యక్రమం గురువారం సాయంతం విజయవంతంగా ముగిసింది.టైనీ ఐపిఎస్ దెబ్బరాజ్దాస్, ఐఎఫ్ఎోఎస్ రాంనుందర్ ఎం, ఐటీఎస్ వైవీఆర్ శశిశేఖర్, ఐడీఎస్ఈ అధికారి అశోక్ సింగ్లు సర్పంచ్ జర్పల రామారావు, ఉప నర్పంచ్ అజ్మీరా లక్ష్మణ్, పంచాయితీ కార్యదర్శి హట్కర్ పార్వతి సారధ్యంలో ఎంపీడీమో షేక్ సిలార్సాహెబ్,ఎంపీమో జీవిఎస్, తహాశీల్దార్ జి.కృష్ణ ఆధ్వర్యంలో గ్రామన్తుల భాగస్వామ్యంతో రూపోందించిన సోషల్ మ్యాప్ ఆధారంగా విలేజ్ స్టడీ కార్యక్రమాన్ని నిర్వహించారు. ఆర్కెపురం, శ్రీరాంనగర్, హరిచంద్రపురం గ్రామాలతో పాటు కామేపల్లి వైద్యశాల, పోలీస్ స్టేషన్, ఆర్కెపురం పాఠశాల, మండల ప్రజాపరిషత్, తహాశీల్దార్ కార్యాలయం, కామేపల్లి ఉన్నత పాఠశాలలను నందర్శించి వాటి నిర్వహణ, కార్యకలాపాలు ప్రజలకు అందిస్తున్న సేవలను అడిగి తెలుసుకుని నంతృప్తిని వ్యక్తం చేశారు.గ్రామ అధ్యాయనం ముగించుకుని తీరిగి వెలుతున్న టైనీ అధికారులను గ్రామన్తులు, ప్రజాప్రతినిధులు, అధికారులను