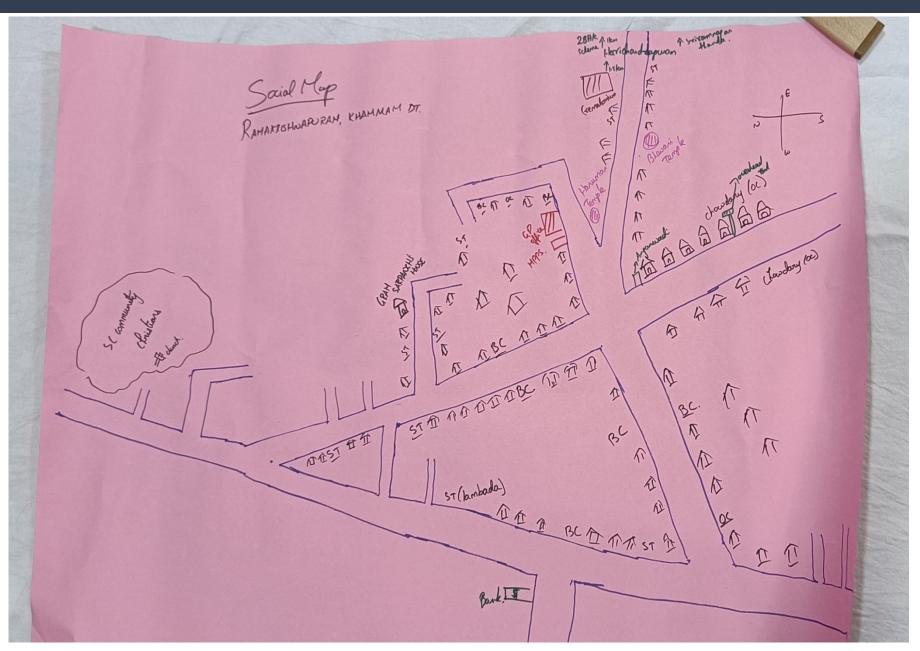

Neem, Teak | · Revidence - Shepr · Mandir<br>· Peimory rehoel · Custer Tank<br>· Cub Centre · Ration shops | → Catton<br>→ Paddy<br>→ Jowas                          | · Warte Land  Thorny Burher                |
| PROBLEMS: Sanstación,<br>Rewage rysten,<br>Nodursins                  | Tear tree distance: - accepto Angonwadi open draint                                           | -> No Rains<br>lest ground water<br>Pester, Cap Cailure | - Un Cutt Voted Land<br>- Lack of grownasy |
| Opposturities: Bolar Lights,<br>Emproved<br>Planstations,<br>Roads,   | -> water treatment, health<br>colycarlon, Community Teiler                                    | - Rain Water Harvey - Ferrilizer                        | Hing                                       |

# Social Map - Ramkrishnapuram, Khammam



# Seasonality – Rain pattern of Ramkrishnapuram, Khammam



# Resource Map - Ramkrishnapuram, Khammam



# Village Infrastructure



# Village community & institutions



#### **Flagship Schemes for Human Development**



#### No of Anganwadi centres- 03

- Habitation- 3
- •Enrolled beneficiaries- 65
- •Teachers- 03
- Ayas- 02

The Anganwadi centres were fully functional with necessary infrastructure facilities and well staffed. The enrollment rate is affected for the past year due to covid. Nutritional food supplements including eggs and snacks, kitchen garden facilities are worth mentioning.

# Primary Healthcare



#### No of PHC for Mandal- 01

- •Health Sub Centre- 01
- •No of Doctors- 02
- No of Compounder- 02
- •Nurse/ ANM- 01

The hospital was functioning with all required infra