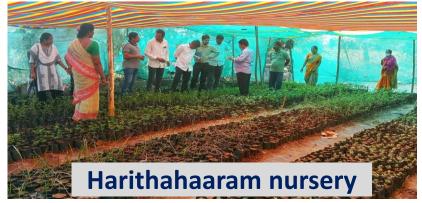

#### **Haritha Haram**

De-silting and reclamation of tanks for Agricultural Irrigation

Repairing damaged sluices and weirs, restoring dilapidated tank bunds, stone revetments and plugging seepages are carried out.

Program to increase tree cover to 33%. The thrust areas are initiatives in notified forest areas, and the other, initiatives in areas outside the notified forest areas.

Developing nursery and plantations

For inclusive rural development, to improve greenery and cleanliness.

Every village to have a crematorium, waste segregation centre, nursery and children's park Provide quality and respectable housing to the poor.