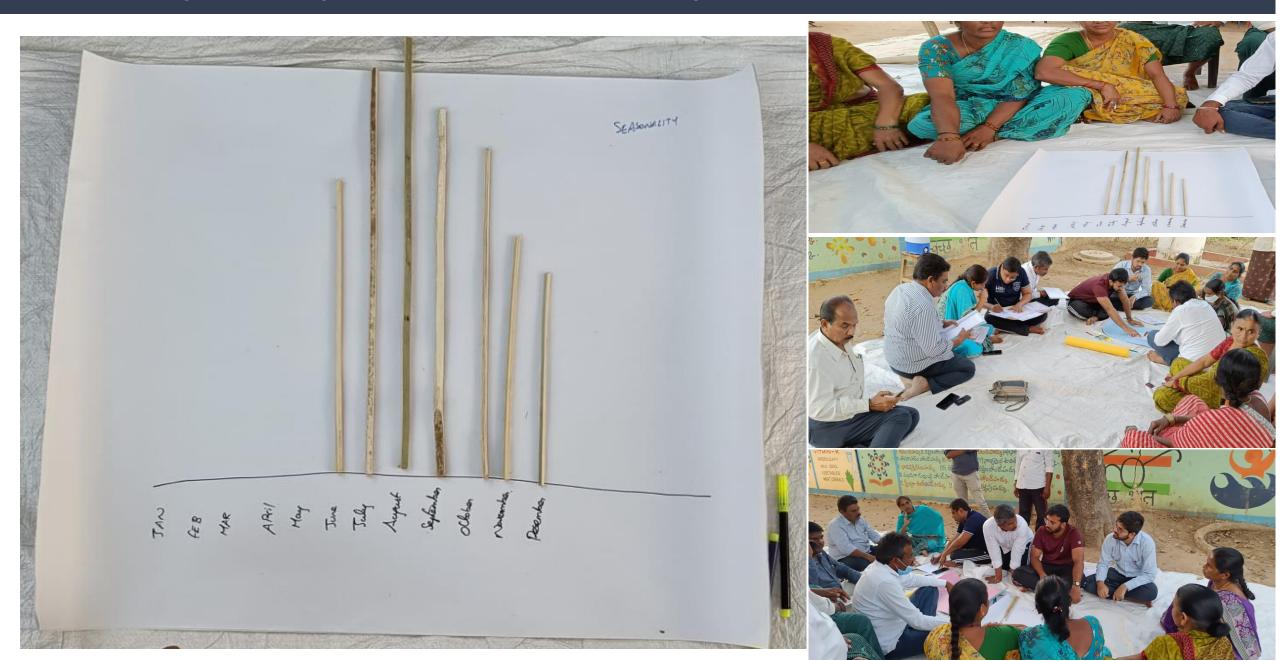

l · Custer Tank<br>· Cub Centre · Ration shops | → Catton<br>→ Paddy<br>→ Jowas                          | · Warte Land  Thorny Burher                |
| PROBLEMS: Sanstación,<br>Rewage rysten,<br>Nodursins                  | Tear tree distance: - accepto Angonwadi open draint                                           | -> No Rains<br>lest ground water<br>Pester, Cap Cailure | - Un Cutt Voted Land<br>- Lack of grownasy |
| Opposturities: Bolar Lights,<br>Emproved<br>Planstations,<br>Roads,   | -> water treatment, health<br>colycarlon, Community Teiler                                    | - Rain Water Harvey - Ferrilizer                        | Hing                                       |

# Social Map - Ramkrishnapuram, Khammam



# Seasonality – Rain pattern of Ramkrishnapuram, Khammam



# Resource Map - Ramkrishnapuram, Khammam



# Village Infrastructure



# Village community & institutions



#### **Flagship Schemes for Human Development**



#### No of Anganwadi centres- 03

- Habitation- 3
- •Enrolled beneficiaries- 65
- •Teachers- 03
- Ayas- 02

The Anganwadi centres were fully functional with necessary infrastructure facilities and well staffed. The enrollment rate is affected for the past year due to covid. Nutritional food supplements including eggs and snacks, kitchen garden facilities are worth mentioning.

# Primary Healthcare



#### No of PHC for Mandal- 01

- •Health Sub Centre- 01
- •No of Doctors- 02
- No of Compounder- 02
- •Nurse/ ANM- 01

The hospital was functioning with all required infra and staffs. The ambulance facility, blood testing facility,