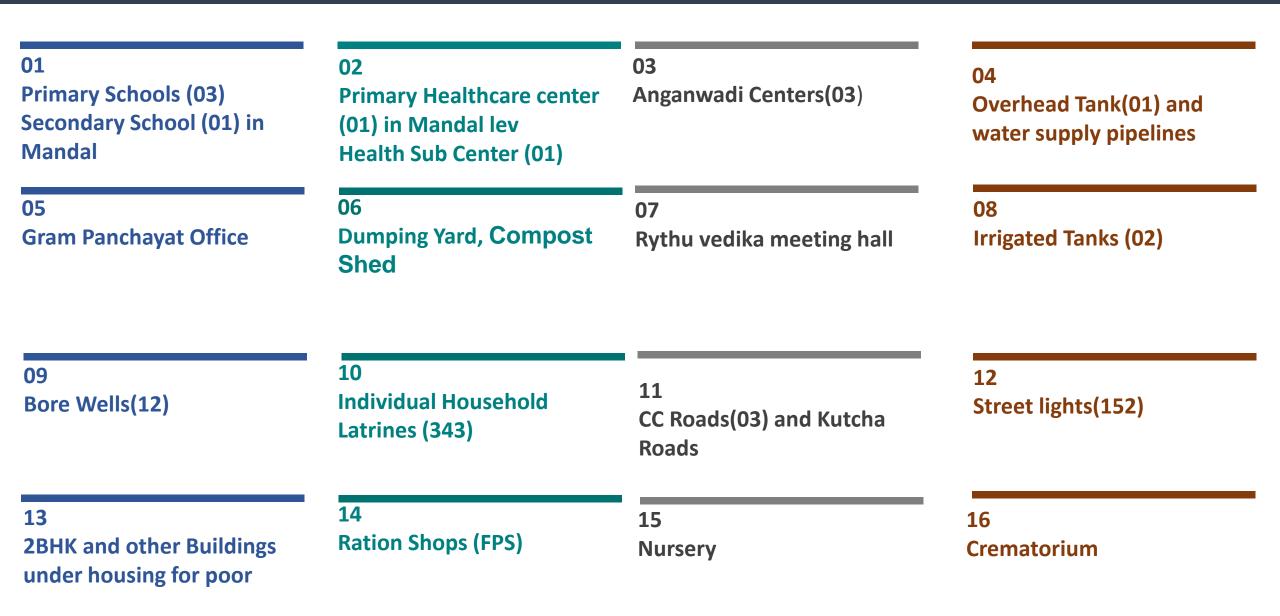

Jowas                          | · Warte Land  Thorny Burher                |
| PROBLEMS: Sanstación,<br>Rewage rysten,<br>Nodursins                  | Tear tree distance: - accepto Angonwadi open draint                                           | -> No Rains<br>lest ground water<br>Pester, Cap Cailure | - Un Cutt Voted Land<br>- Lack of grownasy |
| Opposturities: Bolar Lights,<br>Emproved<br>Planstations,<br>Roads,   | -> water treatment, health<br>colycarlon, Community Teiler                                    | - Rain Water Harvey - Ferrilizer                        | Hing                                       |

# Social Map - Ramkrishnapuram, Khammam



# Seasonality – Rain pattern of Ramkrishnapuram, Khammam



# Resource Map - Ramkrishnapuram, Khammam



# Village Infrastructure



# Village community & institutions



#### **Flagship Schemes for Human Development**



#### No of Anganwadi centres- 03

- Habitation- 3
- •Enrolled beneficiaries- 65
- •Teachers- 03
- Ayas- 02

The Anganwadi centres were fully functional with necessary infrastructure facilities and well staffed. The enrollment rate is affected for the past year due to covid. Nutritional food supplements including eggs and snacks, kitchen garden facilities are worth mentioning.

# Primary Healthcare



#### No of PHC for Mandal- 01

- •Health Sub Centre- 01
- •No of Doctors- 02
- No of Compounder- 02
- •Nurse/ ANM- 01

The hospital was functioning with all required infra and staffs. The ambulance facility, blood testing facility, tele-medicine, refrigerators for vaccines and sufficient number of Asha w